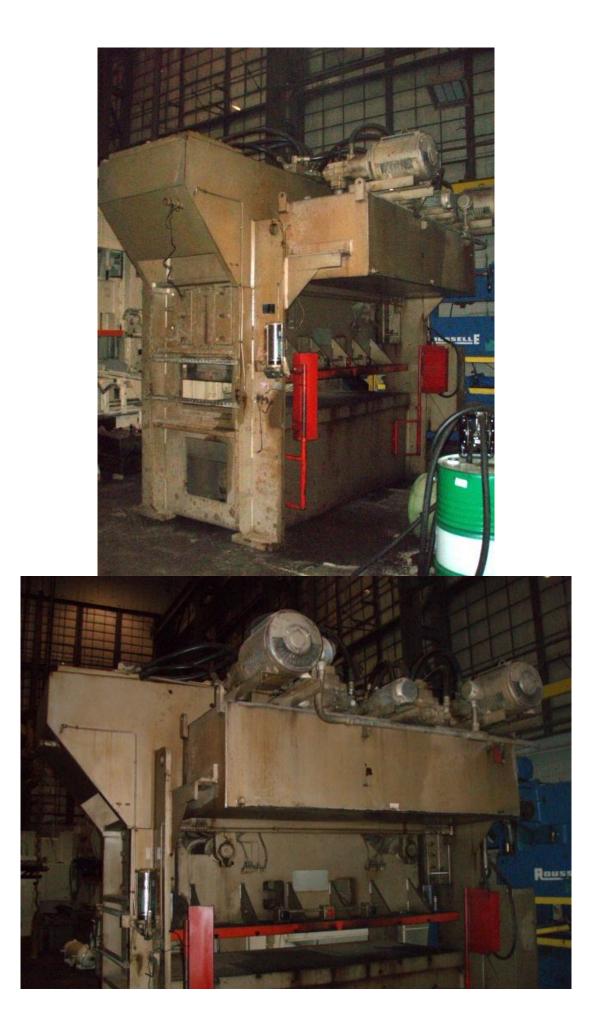

## ONE Preowned 230 Ton HTC Hydra Tool Hydro-Mechanical Straight Side Press MDL. 8230MS, S/N 882T2459, MFG 1982

| CAPACITY – FORMING                 | 230 TON           |
|------------------------------------|-------------------|
| CAPACITY – PUNCHING                | 155 TON           |
| STROKE                             | 7.5"              |
| OPEN HEIGHT                        | 18"               |
| CLOSED HEIGHT                      | 10.5"             |
| BED AREA                           | 98" L-R X 48" F-B |
| SLIDE AREA                         | 98" L-R X 48" F-B |
| APPROACH SPEED                     | HI / LO           |
| PRESS SPEED                        | HI / LO           |
| WINDOWS                            | 23.5" W X 19" H   |
| DISTANCE - FLOOR TO TOP OF BOLSTER | 38.5"             |

## EQUIPPED WITH:

8 POINT GIBBING FLUSH FLOOR DESIGN (1) PNEUMATIC CUSHION (2) DRIVE PUMP MOTORS 460 VOLT / 3 PH / 60 CYCLE ADJUSTABLE STROKE CONTROL TONNAGE ALL ACROSS BED AND RAM PALM BUTTON & FOOT PEDAL CONTROL HYDRAULIC POWER UNIT - TOP MOUNTED T-SLOTTED SLIDE / BOLSTER AREA, T-SLOTS 12" CC SINGLE CYLINDER BELLCRANK LINKAGE SYSTEM - GENERATES FULL