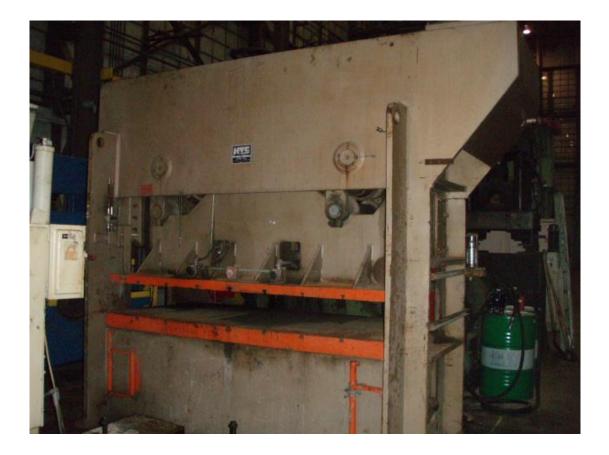

## ONE Preowned 230 Ton HTC Hydra Tool Hydro-Mechanical Straight Side Press MDL. 8230MS, S/N 882T2459, MFG 1982

| CAPACITY – FORMING                 | 230 TON           |
|------------------------------------|-------------------|
| CAPACITY – PUNCHING                | 155 TON           |
| STROKE                             | 7.5"              |
| OPEN HEIGHT                        | 18"               |
| CLOSED HEIGHT                      | 10.5"             |
| BED AREA                           | 98" L-R X 48" F-B |
| SLIDE AREA                         | 98" L-R X 48" F-B |
| APPROACH SPEED                     | HI / LO           |
| PRESS SPEED                        | HI / LO           |
| WINDOWS                            | 23.5" W X 19" H   |
| DISTANCE - FLOOR TO TOP OF BOLSTER | 38.5"             |

## EQUIPPED WITH:

8 POINT GIBBING FLUSH FLOOR DESIGN (1) PNEUMATIC CUSHION (2) DRIVE PUMP MOTORS 460 VOLT / 3 PH / 60 CYCLE ADJUSTABLE STROKE CONTROL TONNAGE ALL ACROSS BED AND RAM PALM BUTTON & FOOT PEDAL CONTROL HYDRAULIC POWER UNIT - TOP MOUNTED T-SLOTTED SLIDE / BOLSTER AREA, T-SLOTS 12" CC SINGLE CYLINDER BELLCRANK LINKAGE SYSTEM - GENERATES FULL