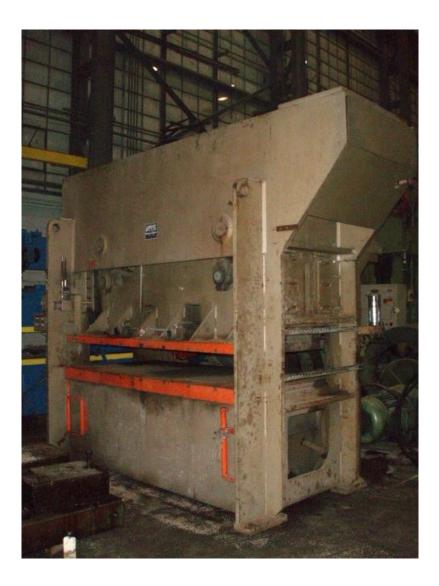

## ONE Preowned 230 Ton HTC Hydra Tool Hydro-Mechanical Straight Side Press MDL. 8230MS, S/N 882T2459, MFG 1982

| CAPACITY – FORMING                 | 230 TON           |
|------------------------------------|-------------------|
| CAPACITY – PUNCHING                | 155 TON           |
| STROKE                             | 7.5"              |
| OPEN HEIGHT                        | 18"               |
| CLOSED HEIGHT                      | 10.5"             |
| BED AREA                           | 98" L-R X 48" F-B |
| SLIDE AREA                         | 98" L-R X 48" F-B |
| APPROACH SPEED                     | HI / LO           |
| PRESS SPEED                        | HI / LO           |
| WINDOWS                            | 23.5" W X 19" H   |
| DISTANCE - FLOOR TO TOP OF BOLSTER | 38.5"             |

## EQUIPPED WITH:

8 POINT GIBBING FLUSH FLOOR DESIGN (1) PNEUMATIC CUSHION (2) DRIVE PUMP MOTORS 460 VOLT / 3 PH / 60 CYCLE ADJUSTABLE STROKE CONTROL TONNAGE ALL ACROSS BED AND RAM PALM BUTTON & FOOT PEDAL CONTROL HYDRAULIC POWER UNIT - TOP MOUNTED T-SLOTTED SLIDE / BOLSTER AREA, T-SLOTS 12" CC SINGLE CYLINDER BELLCRANK LINKAGE SYSTEM - GENERATES FULL