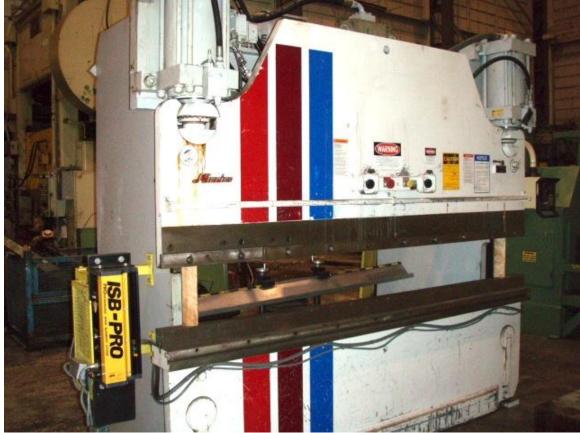

## ONE Preowned 230 Ton PACIFIC Hydraulic Press Brake MDL. J230-10, S/N A-538, MFG 1987

| CAPACITY                  | 10' X 5/16"                           |
|---------------------------|---------------------------------------|
| TONNAGE                   | 230 TON BENDING /<br>151 TON PUNCHING |
| MAX. RAM DIE WEIGHT       | 0.9 TONS                              |
| OVERALL BED AREA          | 10' L-R X 8" F-B                      |
| DISTANCE BETWEEN HOUSINGS | 8'5"                                  |
| STROKE                    | 0"-10"                                |
| OPEN HEIGHT               | 15"                                   |
| CLOSED HEIGHT             | 5"                                    |
| SPEEDS:                   |                                       |
| SLOW                      | 15 IPM                                |
| MEDIUM                    | 64 IPM                                |
| FAST                      | 131 IPM                               |
| APPROXIMATE WEIGHT        | 23,000 LBS.                           |
| APPROXIMATE DIMENSIONS    | 13' L-R X 6' F-B X 10' HIGH           |

## **EQUIPPED WITH:**

HURCO AUTOBEND 5C CNC 2-AXIS BACK GAUGE CONTROLS

MODE: OFF/INCH, SINGLE STROKE/MANUAL RETURN, SINGLE STROKE/AUTO RETURN

ADVANCE SPEED SELECT - ROLLER MICRO SWITCH

ISB SAFETY LIGHT CURTAINS (5) 24" SECTIONAL DIE CLAMPS