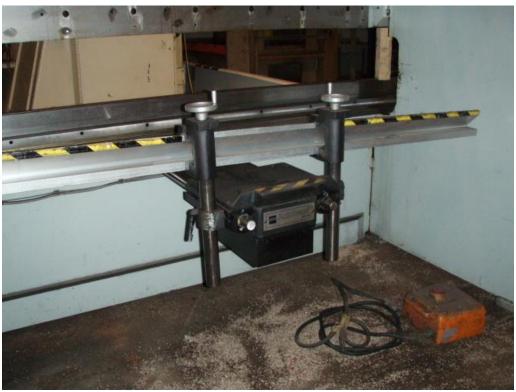

## **EQUIPPED WITH:**

HURCO AUTOBEND 5C CNC 2-AXIS BACK GAUGE CONTROLS

MODE: OFF/INCH, SINGLE STROKE/MANUAL RETURN, SINGLE STROKE/AUTO RETURN

ADVANCE SPEED SELECT - ROLLER MICRO SWITCH

ISB SAFETY LIGHT CURTAINS (5) 24" SECTIONAL DIE CLAMPS