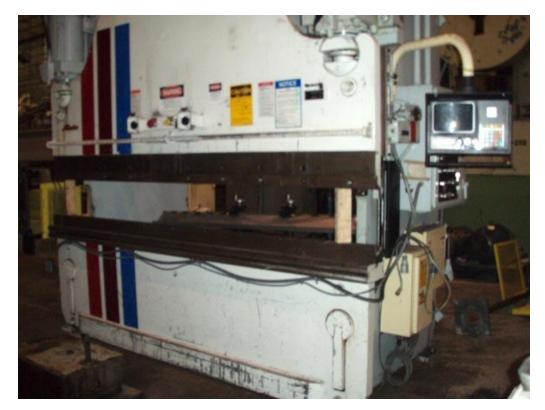

## ONE Preowned 230 Ton PACIFIC Hydraulic Press Brake MDL. J230-10, S/N A-538, MFG 1987

| CAPACITY                  | 10' X 5/16"                           |
|---------------------------|---------------------------------------|
| TONNAGE                   | 230 TON BENDING /<br>151 TON PUNCHING |
| MAX. RAM DIE WEIGHT       | 0.9 TONS                              |
| OVERALL BED AREA          | 10' L-R X 8" F-B                      |
| DISTANCE BETWEEN HOUSINGS | 8'5"                                  |
| STROKE                    | 0"-10"                                |
| OPEN HEIGHT               | 15"                                   |
| CLOSED HEIGHT             | 5"                                    |
| SPEEDS:                   |                                       |
| SLOW                      | 15 IPM                                |
| MEDIUM                    | 64 IPM                                |
| FAST                      | 131 IPM                               |
| APPROXIMATE WEIGHT        | 23,000 LBS.                           |
| APPROXIMATE DIMENSIONS    | 13' L-R X 6' F-B X 10' HIGH           |

## **EQUIPPED WITH:**

HURCO AUTOBEND 5C CNC 2-AXIS BACK GAUGE CONTROLS

MODE: OFF/INCH, SINGLE STROKE/MANUAL RETURN, SINGLE STROKE/AUTO RETURN

ADVANCE SPEED SELECT - ROLLER MICRO SWITCH

ISB SAFETY LIGHT CURTAINS (5) 24" SECTIONAL DIE CLAMPS