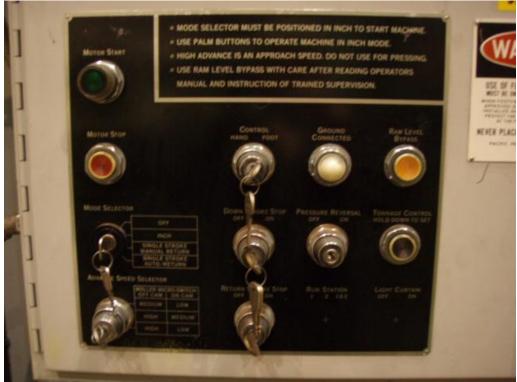

## **EQUIPPED WITH:**

HURCO AUTOBEND 5C CNC 2-AXIS BACK GAUGE CONTROLS

MODE: OFF/INCH, SINGLE STROKE/MANUAL RETURN, SINGLE STROKE/AUTO RETURN

ADVANCE SPEED SELECT - ROLLER MICRO SWITCH

ISB SAFETY LIGHT CURTAINS (5) 24" SECTIONAL DIE CLAMPS