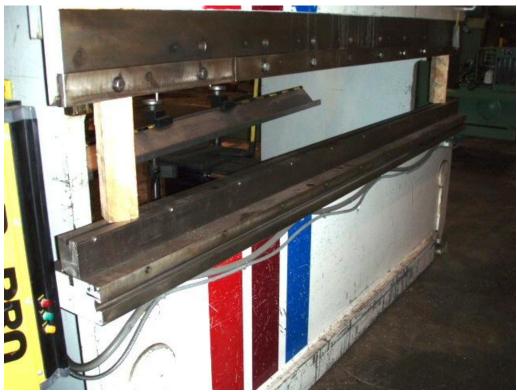

## ONE Preowned 230 Ton PACIFIC Hydraulic Press Brake MDL. J230-10, S/N A-538, MFG 1987

| CAPACITY                  | 10' X 5/16"                           |
|---------------------------|---------------------------------------|
| TONNAGE                   | 230 TON BENDING /<br>151 TON PUNCHING |
| MAX. RAM DIE WEIGHT       | 0.9 TONS                              |
| OVERALL BED AREA          | 10' L-R X 8" F-B                      |
| DISTANCE BETWEEN HOUSINGS | 8'5"                                  |
| STROKE                    | 0"-10"                                |
| OPEN HEIGHT               | 15"                                   |
| CLOSED HEIGHT             | 5"                                    |
| SPEEDS:                   |                                       |
| SLOW                      | 15 IPM                                |
| MEDIUM                    | 64 IPM                                |
| FAST                      | 131 IPM                               |
| APPROXIMATE WEIGHT        | 23,000 LBS.                           |
| APPROXIMATE DIMENSIONS    | 13' L-R X 6' F-B X 10' HIGH           |

## **EQUIPPED WITH:**

HURCO AUTOBEND 5C CNC 2-AXIS BACK GAUGE CONTROLS

MODE: OFF/INCH, SINGLE STROKE/MANUAL RETURN, SINGLE STROKE/AUTO RETURN

ADVANCE SPEED SELECT - ROLLER MICRO SWITCH

ISB SAFETY LIGHT CURTAINS (5) 24" SECTIONAL DIE CLAMPS