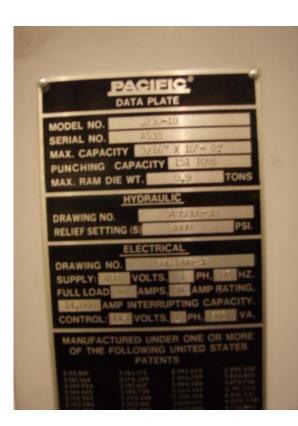

## ONE Preowned 230 Ton PACIFIC Hydraulic Press Brake MDL. J230-10, S/N A-538, MFG 1987

| CAPACITY                  | 10' X 5/16"                           |
|---------------------------|---------------------------------------|
| TONNAGE                   | 230 TON BENDING /<br>151 TON PUNCHING |
| MAX. RAM DIE WEIGHT       | 0.9 TONS                              |
| OVERALL BED AREA          | 10' L-R X 8" F-B                      |
| DISTANCE BETWEEN HOUSINGS | 8'5"                                  |
| STROKE                    | 0"-10"                                |
| OPEN HEIGHT               | 15"                                   |
| CLOSED HEIGHT             | 5"                                    |
| SPEEDS:                   |                                       |
| SLOW                      | 15 IPM                                |
| MEDIUM                    | 64 IPM                                |
| FAST                      | 131 IPM                               |
| APPROXIMATE WEIGHT        | 23,000 LBS.                           |
| APPROXIMATE DIMENSIONS    | 13' L-R X 6' F-B X 10' HIGH           |