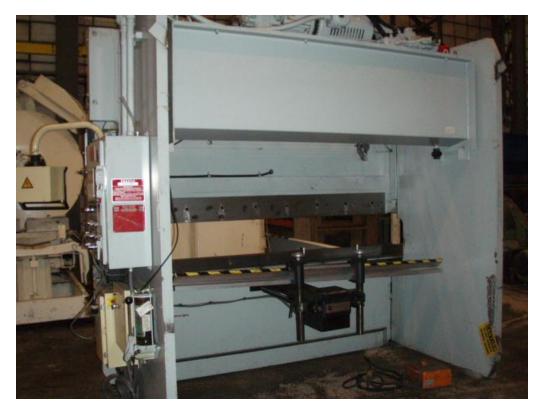

## ONE Preowned 230 Ton PACIFIC Hydraulic Press Brake MDL. J230-10, S/N A-538, MFG 1987

| CAPACITY                  | 10' X 5/16"                           |
|---------------------------|---------------------------------------|
| TONNAGE                   | 230 TON BENDING /<br>151 TON PUNCHING |
| MAX. RAM DIE WEIGHT       | 0.9 TONS                              |
| OVERALL BED AREA          | 10' L-R X 8" F-B                      |
| DISTANCE BETWEEN HOUSINGS | 8'5"                                  |
| STROKE                    | 0"-10"                                |
| OPEN HEIGHT               | 15"                                   |
| CLOSED HEIGHT             | 5"                                    |
| SPEEDS:                   |                                       |
| SLOW                      | 15 IPM                                |
| MEDIUM                    | 64 IPM                                |
| FAST                      | 131 IPM                               |
| APPROXIMATE WEIGHT        | 23,000 LBS.                           |
| APPROXIMATE DIMENSIONS    | 13' L-R X 6' F-B X 10' HIGH           |

## **EQUIPPED WITH:**

HURCO AUTOBEND 5C CNC 2-AXIS BACK GAUGE CONTROLS

MODE: OFF/INCH, SINGLE STROKE/MANUAL RETURN, SINGLE STROKE/AUTO RETURN

ADVANCE SPEED SELECT - ROLLER MICRO SWITCH

ISB SAFETY LIGHT CURTAINS (5) 24" SECTIONAL DIE CLAMPS