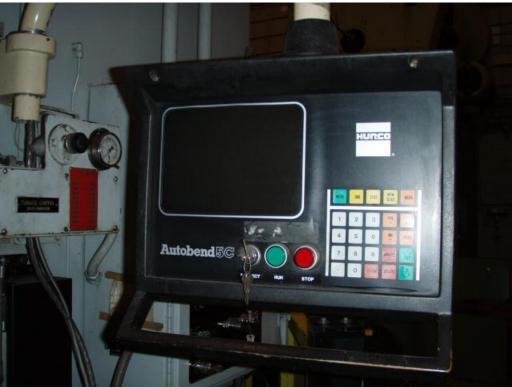

## **EQUIPPED WITH:**

HURCO AUTOBEND 5C CNC 2-AXIS BACK GAUGE CONTROLS

MODE: OFF/INCH, SINGLE STROKE/MANUAL RETURN, SINGLE STROKE/AUTO RETURN

ADVANCE SPEED SELECT - ROLLER MICRO SWITCH

ISB SAFETY LIGHT CURTAINS (5) 24" SECTIONAL DIE CLAMPS