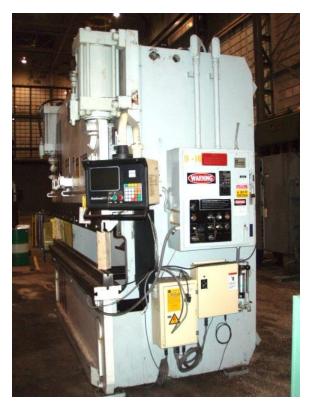

## ONE Preowned 230 Ton PACIFIC Hydraulic Press Brake MDL. J230-10, S/N A-538, MFG 1987

| CAPACITY                  | 10' X 5/16"                           |
|---------------------------|---------------------------------------|
| TONNAGE                   | 230 TON BENDING /<br>151 TON PUNCHING |
| MAX. RAM DIE WEIGHT       | 0.9 TONS                              |
| OVERALL BED AREA          | 10' L-R X 8" F-B                      |
| DISTANCE BETWEEN HOUSINGS | 8'5"                                  |
| STROKE                    | 0"-10"                                |
| OPEN HEIGHT               | 15"                                   |
| CLOSED HEIGHT             | 5"                                    |
| SPEEDS:                   |                                       |
| SLOW                      | 15 IPM                                |
| MEDIUM                    | 64 IPM                                |
| FAST                      | 131 IPM                               |
| APPROXIMATE WEIGHT        | 23,000 LBS.                           |
| APPROXIMATE DIMENSIONS    | 13' L-R X 6' F-B X 10' HIGH           |

## **EQUIPPED WITH:**

HURCO AUTOBEND 5C CNC 2-AXIS BACK GAUGE CONTROLS

MODE: OFF/INCH, SINGLE STROKE/MANUAL RETURN, SINGLE STROKE/AUTO RETURN

ADVANCE SPEED SELECT - ROLLER MICRO SWITCH

ISB SAFETY LIGHT CURTAINS (5) 24" SECTIONAL DIE CLAMPS