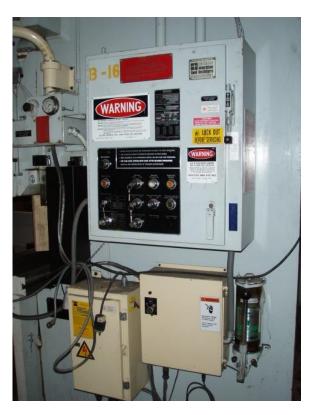

## **EQUIPPED WITH:**

HURCO AUTOBEND 5C CNC 2-AXIS BACK GAUGE CONTROLS

MODE: OFF/INCH, SINGLE STROKE/MANUAL RETURN, SINGLE STROKE/AUTO RETURN

ADVANCE SPEED SELECT - ROLLER MICRO SWITCH

ISB SAFETY LIGHT CURTAINS (5) 24" SECTIONAL DIE CLAMPS

FINE TILT ADJUSTMENT ELECTRICS: 460/3/60