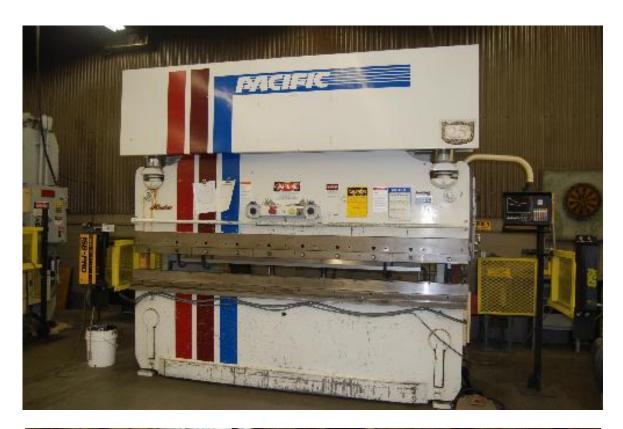

## ONE Preowned 230 Ton PACIFIC Hydraulic Press Brake MDL. J230-10, S/N A-538, MFG 1987

| CAPACITY                  | 10' X 5/16"                           |
|---------------------------|---------------------------------------|
| TONNAGE                   | 230 TON BENDING /<br>151 TON PUNCHING |
| MAX. RAM DIE WEIGHT       | 0.9 TONS                              |
| OVERALL BED AREA          | 10' L-R X 8" F-B                      |
| DISTANCE BETWEEN HOUSINGS | 8'5"                                  |
| STROKE                    | 0"-10"                                |
| OPEN HEIGHT               | 15"                                   |
| CLOSED HEIGHT             | 5"                                    |
| SPEEDS:                   |                                       |
| SLOW                      | 15 IPM                                |
| MEDIUM                    | 64 IPM                                |
| FAST                      | 131 IPM                               |
| APPROXIMATE WEIGHT        | 23,000 LBS.                           |
| APPROXIMATE DIMENSIONS    | 13' L-R X 6' F-B X 10' HIGH           |

## **EQUIPPED WITH:**

HURCO AUTOBEND 5C CNC 2-AXIS BACK GAUGE CONTROLS

MODE: OFF/INCH, SINGLE STROKE/MANUAL RETURN, SINGLE STROKE/AUTO RETURN

ADVANCE SPEED SELECT - ROLLER MICRO SWITCH

ISB SAFETY LIGHT CURTAINS (5) 24" SECTIONAL DIE CLAMPS