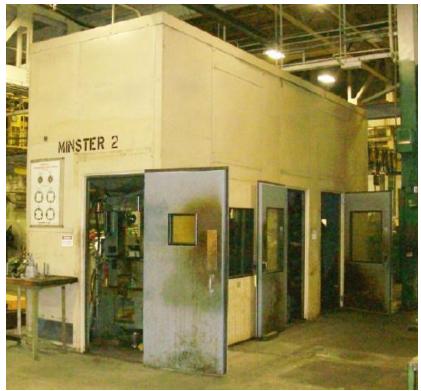

## ONE Preowned 100 Ton MINSTER Piece-Maker High Speed Straight Side Press MDL. P2-100-54-31, S/N 27235, MFG 1989

| CAPACITY           | 100 TON       |
|--------------------|---------------|
| STROKE             | 1 1/2"        |
| STROKES PER MINUTE | 0 - 350       |
| BED                | 31" X 54"     |
| SLIDE              | 18 1/2" X 48" |
| SHUT HEIGHT        | 26" TO BED    |
| BOLSTER PLATE      | 5" THICK      |
| SLIDE ADJUSTMENT   | 2 1/2"        |

## **EQUIPPED WITH:**

TIE ROD FRAME
FLOOR STANDING
AIR CLUTCH & BRAKE
AIR COUNTERBALANCES
MINSTER SERVO FEED, MDL. 4-12-4-220, S/N 1411309
20 HP MOTOR & CONTROL
WINDOW IN UPRIGHTS 16" WIDE