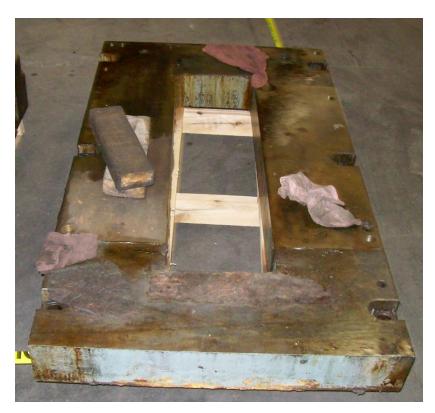

## ONE Preowned 100 Ton MINSTER Piece-Maker High Speed Straight Side Press MDL. P2-100-54-31, S/N 27235, MFG 1989

| CAPACITY           | 100 TON       |
|--------------------|---------------|
| STROKE             | 1 1/2"        |
| STROKES PER MINUTE | 0 - 350       |
| BED                | 31" X 54"     |
| SLIDE              | 18 1/2" X 48" |
| SHUT HEIGHT        | 26" TO BED    |
| BOLSTER PLATE      | 5" THICK      |
| SLIDE ADJUSTMENT   | 2 1/2"        |

## **EQUIPPED WITH:**

TIE ROD FRAME
FLOOR STANDING
AIR CLUTCH & BRAKE
AIR COUNTERBALANCES
MINSTER SERVO FEED, MDL. 4-12-4-220, S/N 1411309
20 HP MOTOR & CONTROL
WINDOW IN UPRIGHTS 16" WIDE