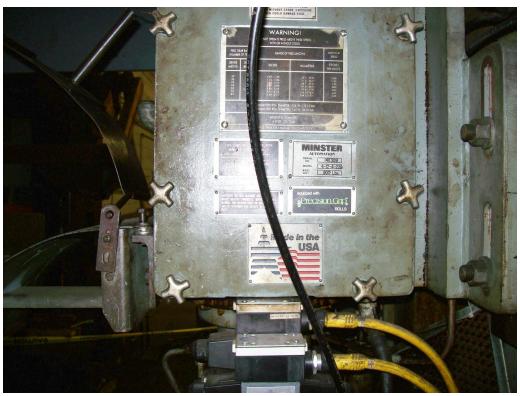

## ONE Preowned 100 Ton MINSTER Piece-Maker High Speed Straight Side Press MDL. P2-100-54-31, S/N 27235, MFG 1989

| CAPACITY           | 100 TON       |
|--------------------|---------------|
| STROKE             | 1 1/2"        |
| STROKES PER MINUTE | 0 - 350       |
| BED                | 31" X 54"     |
| SLIDE              | 18 1/2" X 48" |
| SHUT HEIGHT        | 26" TO BED    |
| BOLSTER PLATE      | 5" THICK      |
| SLIDE ADJUSTMENT   | 2 1/2"        |

## **EQUIPPED WITH:**

TIE ROD FRAME
FLOOR STANDING
AIR CLUTCH & BRAKE
AIR COUNTERBALANCES
MINSTER SERVO FEED, MDL. 4-12-4-220, S/N 1411309
20 HP MOTOR & CONTROL
WINDOW IN UPRIGHTS 16" WIDE