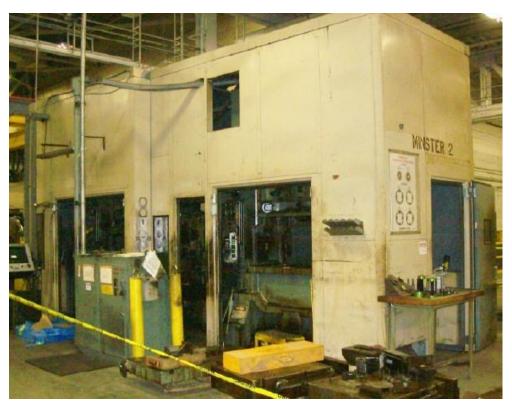

## ONE Preowned 100 Ton MINSTER Piece-Maker High Speed Straight Side Press MDL. P2-100-54-31, S/N 27235, MFG 1989

| CAPACITY           | 100 TON       |
|--------------------|---------------|
| STROKE             | 1 1/2"        |
| STROKES PER MINUTE | 0 - 350       |
| BED                | 31" X 54"     |
| SLIDE              | 18 1/2" X 48" |
| SHUT HEIGHT        | 26" TO BED    |
| BOLSTER PLATE      | 5" THICK      |
| SLIDE ADJUSTMENT   | 2 1/2"        |

## **EQUIPPED WITH:**

TIE ROD FRAME
FLOOR STANDING
AIR CLUTCH & BRAKE
AIR COUNTERBALANCES
MINSTER SERVO FEED, MDL. 4-12-4-220, S/N 1411309
20 HP MOTOR & CONTROL
WINDOW IN UPRIGHTS 16" WIDE