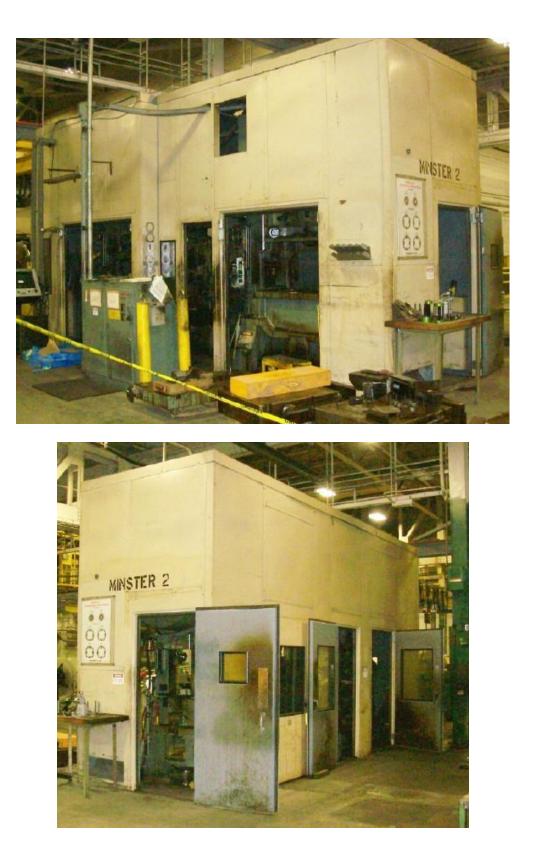

# ONE Preowned 100 Ton MINSTER Piece-Maker High Speed Straight Side Press MDL. P2-100-54-31, S/N 27236, MFG 1989

| CAPACITY           | 100 TON       |
|--------------------|---------------|
| STROKE             | 1 1/2"        |
| STROKES PER MINUTE | 0 - 350       |
| BED                | 31" X 54"     |
| SLIDE              | 18 1/2" X 48" |
| SHUT HEIGHT        | 26" TO BED    |
| BOLSTER PLATE      | 5" THICK      |
| SLIDE ADJUSTMENT   | 2 1/2"        |

#### **EQUIPPED WITH:**

TIE ROD FRAME FLOOR STANDING AIR CLUTCH & BRAKE AIR COUNTERBALANCES MINSTER SERVO FEED, MDL. 4-12-4-220, S/N 1411309 20 HP MOTOR & CONTROL WINDOW IN UPRIGHTS 16" WIDE