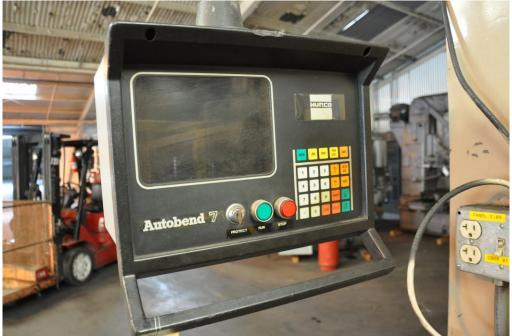

#### **EQUIPPED WITH:**

HURCO AUTOBEND 7 CNC BACK GAUGE ISB MERLIN LIGHT CURTAINS AUTO LUBE SYSTEM REMOTE DUAL PALM CONTROL STAND BARRIER GUARDS ELECTRIC FOOT PEDAL