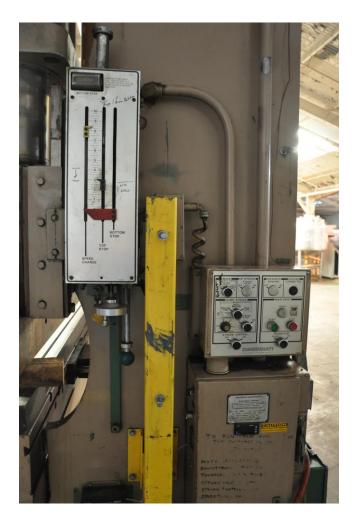

# ONE Preowned CINCINNATI CNC Hydraulic Press Brake MDL. 175CB12, S/N 44589, MFG 1988

| CAPACITY                  | 0175 TON X 14'   |
|---------------------------|------------------|
| TONNAGE                   | 175              |
| LENGTH OF BED & RAM       | 14'              |
| DISTANCE BETWEEN HOUSINGS | 12' 6''          |
| RAM STROKE                | 0" - 10"         |
| OPEN HEIGHT               | 17"              |
| RAM SPEEDS:               |                  |
| APPROACH                  | 180 IPM          |
| VARIABLE FORMING          | 8 - 16 - 40 IPM  |
| RETURN                    | 200 IPM          |
| THROAT DEPTH              | 8"               |
| DIMENSIONS (L X D X H)    | 196" X 5' X 139" |
| WEIGHT                    | 28,000 LBS.      |
| MOTOR                     | 15 HP            |

#### **EQUIPPED WITH:**

HURCO AUTOBEND 7 CNC BACK GAUGE ISB MERLIN LIGHT CURTAINS AUTO LUBE SYSTEM REMOTE DUAL PALM CONTROL STAND BARRIER GUARDS ELECTRIC FOOT PEDAL