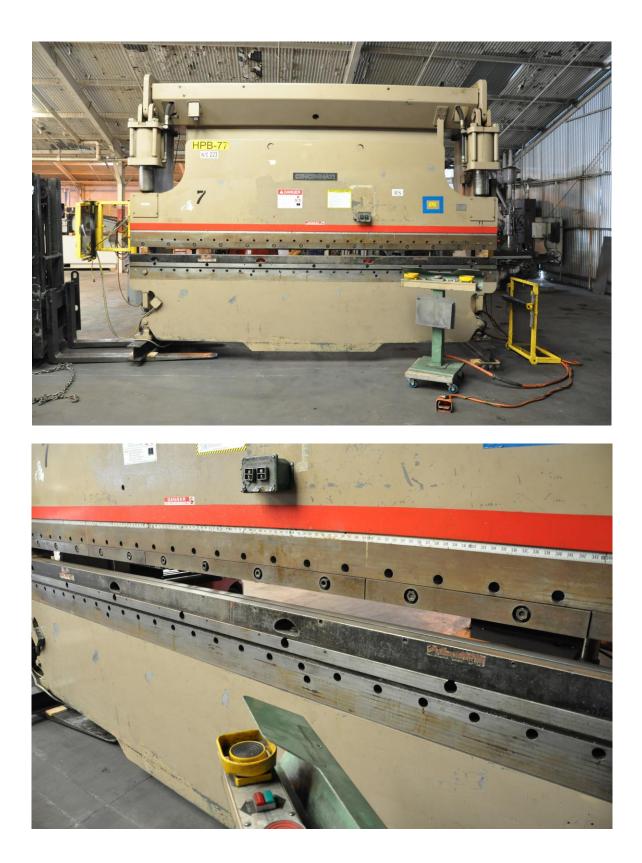

# ONE Preowned CINCINNATI CNC Hydraulic Press Brake MDL. 175CB12, S/N 44589, MFG 1988

| CAPACITY                  | 0175 TON X 14'   |
|---------------------------|------------------|
| TONNAGE                   | 175              |
| LENGTH OF BED & RAM       | 14'              |
| DISTANCE BETWEEN HOUSINGS | 12' 6''          |
| RAM STROKE                | 0" - 10"         |
| OPEN HEIGHT               | 17"              |
| RAM SPEEDS:               |                  |
| APPROACH                  | 180 IPM          |
| VARIABLE FORMING          | 8 - 16 - 40 IPM  |
| RETURN                    | 200 IPM          |
| THROAT DEPTH              | 8"               |
| DIMENSIONS (L X D X H)    | 196" X 5' X 139" |
| WEIGHT                    | 28,000 LBS.      |
| MOTOR                     | 15 HP            |

#### **EQUIPPED WITH:**

HURCO AUTOBEND 7 CNC BACK GAUGE ISB MERLIN LIGHT CURTAINS AUTO LUBE SYSTEM REMOTE DUAL PALM CONTROL STAND BARRIER GUARDS ELECTRIC FOOT PEDAL