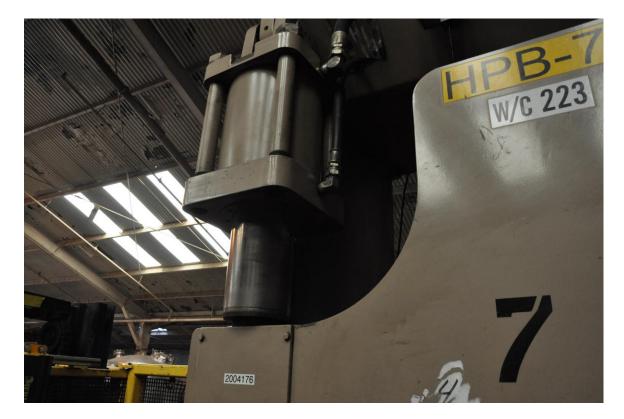

# ONE Preowned CINCINNATI CNC Hydraulic Press Brake MDL. 175CB12, S/N 44589, MFG 1988

| CAPACITY                  | 0175 TON X 14'   |
|---------------------------|------------------|
| TONNAGE                   | 175              |
| LENGTH OF BED & RAM       | 14'              |
| DISTANCE BETWEEN HOUSINGS | 12' 6''          |
| RAM STROKE                | 0" - 10"         |
| OPEN HEIGHT               | 17"              |
| RAM SPEEDS:               |                  |
| APPROACH                  | 180 IPM          |
| VARIABLE FORMING          | 8 - 16 - 40 IPM  |
| RETURN                    | 200 IPM          |
| THROAT DEPTH              | 8"               |
| DIMENSIONS (L X D X H)    | 196" X 5' X 139" |
| WEIGHT                    | 28,000 LBS.      |
| MOTOR                     | 15 HP            |