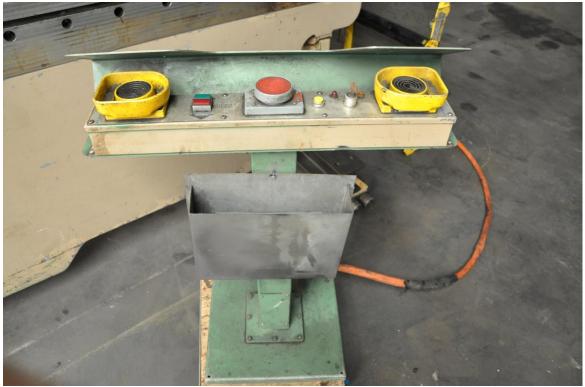

#### **EQUIPPED WITH:**

HURCO AUTOBEND 7 CNC BACK GAUGE ISB MERLIN LIGHT CURTAINS AUTO LUBE SYSTEM REMOTE DUAL PALM CONTROL STAND BARRIER GUARDS ELECTRIC FOOT PEDAL