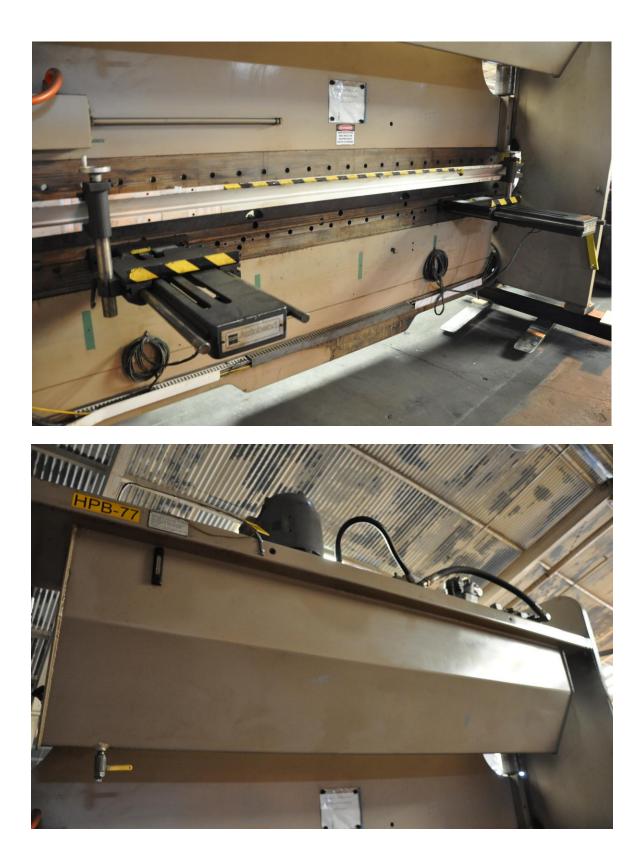

#### **EQUIPPED WITH:**

HURCO AUTOBEND 7 CNC BACK GAUGE ISB MERLIN LIGHT CURTAINS AUTO LUBE SYSTEM REMOTE DUAL PALM CONTROL STAND BARRIER GUARDS ELECTRIC FOOT PEDAL