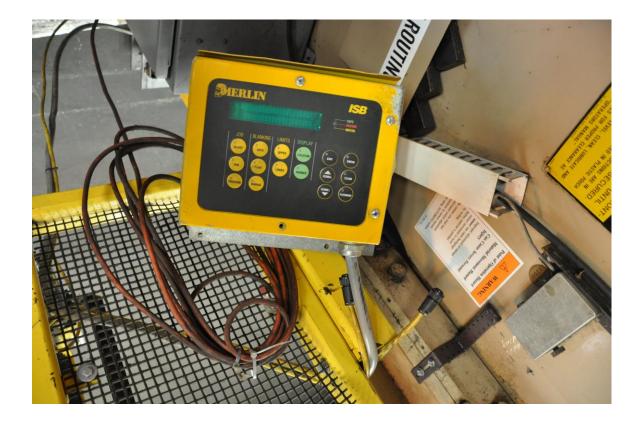

#### **EQUIPPED WITH:**

HURCO AUTOBEND 7 CNC BACK GAUGE ISB MERLIN LIGHT CURTAINS AUTO LUBE SYSTEM REMOTE DUAL PALM CONTROL STAND BARRIER GUARDS ELECTRIC FOOT PEDAL