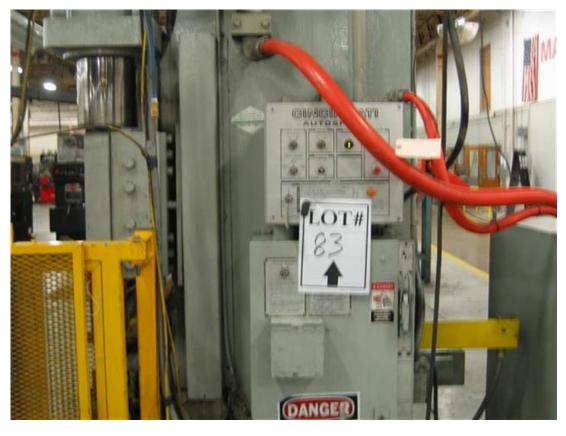

## EQUIPPED WITH:

CINCINNATI AUTO SHAPE 2 AXIS CNC BACK GAUGE ISB MERLIN LIGHT CURTAINS HYDRAULIC BED & RAM CLAMPING AUTO RAM LEVEL CONTROL REMOTE DUAL PALM CONTROL STAND AUTO LUBE SYSTEM (2) ELECTRIC FOOT PEDALS