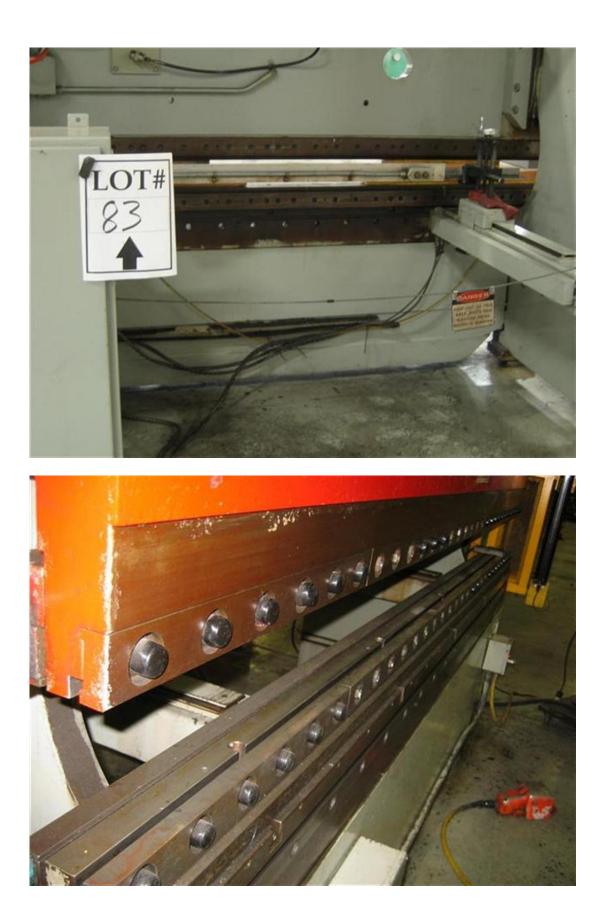

## ONE Preowned 175 Ton x 10' CINCINNATI CNC Hydraulic Press Brake MDL. 175AS X 8, S/N 45151, MFG 1988

| CAPACITY                 | 0175 TON X 10'    |
|--------------------------|-------------------|
| TONNAGE                  | 175               |
| LENGTH OF BED & RAM      | 120"              |
| DISTANCE BETWEEN HOUSING | 8' 6"             |
| RAM STROKE               | 0" - 10"          |
| OPEN HEIGHT              | 17"               |
| RAM SPEEDS:              |                   |
| APPROACH                 | 260 IPM           |
| FORMING (VARIABLE)       | 1 - 65 IPM        |
| RETURN (VARIABLE)        | 1 - 290 IPM       |
| THROAT DEPTH             | 8"                |
| DIMENSIONS (L X D X H)   | 173" X 78" X 125" |
| WEIGHT                   | 25,000 LBS.       |
| MOTOR                    | 25 HP             |

## EQUIPPED WITH:

CINCINNATI AUTO SHAPE 2 AXIS CNC BACK GAUGE ISB MERLIN LIGHT CURTAINS HYDRAULIC BED & RAM CLAMPING AUTO RAM LEVEL CONTROL REMOTE DUAL PALM CONTROL STAND AUTO LUBE SYSTEM (2) ELECTRIC FOOT PEDALS