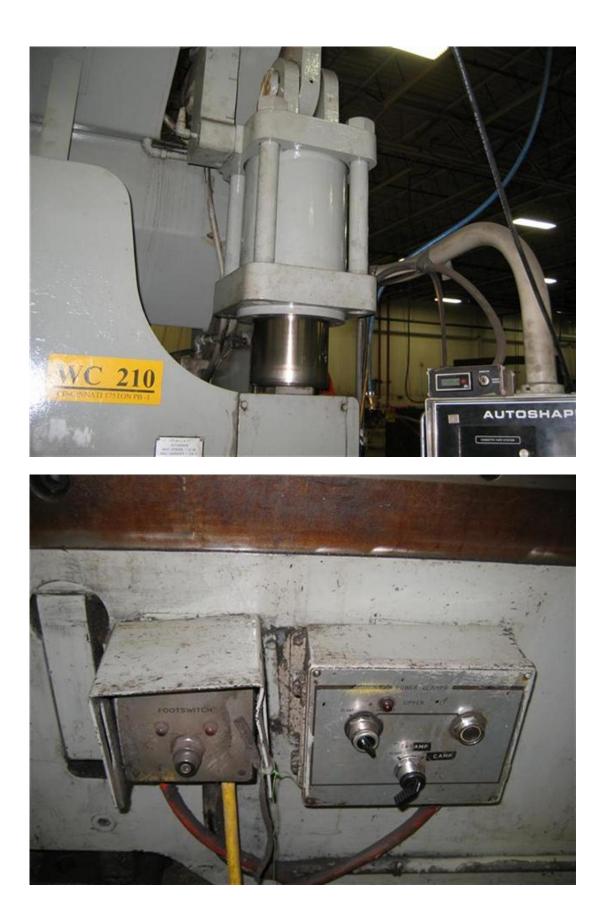

## EQUIPPED WITH:

CINCINNATI AUTO SHAPE 2 AXIS CNC BACK GAUGE ISB MERLIN LIGHT CURTAINS HYDRAULIC BED & RAM CLAMPING AUTO RAM LEVEL CONTROL REMOTE DUAL PALM CONTROL STAND AUTO LUBE SYSTEM (2) ELECTRIC FOOT PEDALS