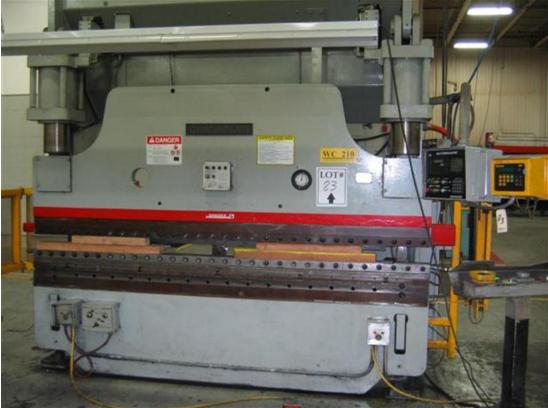

## ONE Preowned 175 Ton x 10' CINCINNATI CNC Hydraulic Press Brake MDL. 175AS X 8, S/N 45151, MFG 1988

| CAPACITY                 | 0175 TON X 10'    |
|--------------------------|-------------------|
| TONNAGE                  | 175               |
| LENGTH OF BED & RAM      | 120"              |
| DISTANCE BETWEEN HOUSING | 8' 6"             |
| RAM STROKE               | 0" - 10"          |
| OPEN HEIGHT              | 17"               |
| RAM SPEEDS:              |                   |
| APPROACH                 | 260 IPM           |
| FORMING (VARIABLE)       | 1 - 65 IPM        |
| RETURN (VARIABLE)        | 1 - 290 IPM       |
| THROAT DEPTH             | 8"                |
| DIMENSIONS (L X D X H)   | 173" X 78" X 125" |
| WEIGHT                   | 25,000 LBS.       |
| MOTOR                    | 25 HP             |

## EQUIPPED WITH:

CINCINNATI AUTO SHAPE 2 AXIS CNC BACK GAUGE ISB MERLIN LIGHT CURTAINS HYDRAULIC BED & RAM CLAMPING AUTO RAM LEVEL CONTROL REMOTE DUAL PALM CONTROL STAND AUTO LUBE SYSTEM (2) ELECTRIC FOOT PEDALS