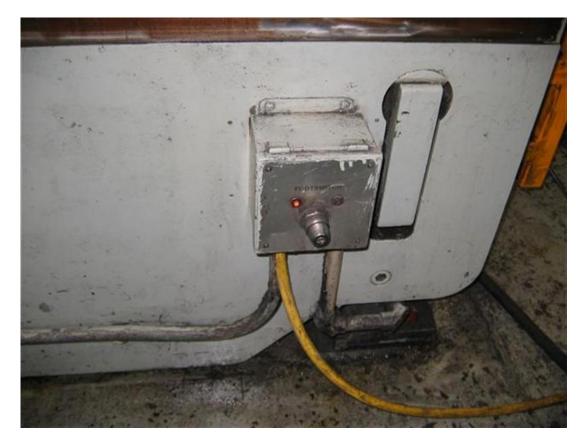

## EQUIPPED WITH:

CINCINNATI AUTO SHAPE 2 AXIS CNC BACK GAUGE ISB MERLIN LIGHT CURTAINS HYDRAULIC BED & RAM CLAMPING AUTO RAM LEVEL CONTROL REMOTE DUAL PALM CONTROL STAND AUTO LUBE SYSTEM (2) ELECTRIC FOOT PEDALS