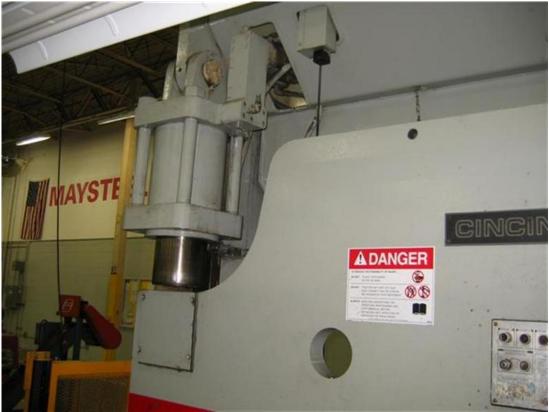

## ONE Preowned 175 Ton x 10' CINCINNATI CNC Hydraulic Press Brake MDL. 175AS X 8, S/N 45151, MFG 1988

| CAPACITY                 | 0175 TON X 10'    |
|--------------------------|-------------------|
| TONNAGE                  | 175               |
| LENGTH OF BED & RAM      | 120"              |
| DISTANCE BETWEEN HOUSING | 8' 6"             |
| RAM STROKE               | 0" - 10"          |
| OPEN HEIGHT              | 17"               |
| RAM SPEEDS:              |                   |
| APPROACH                 | 260 IPM           |
| FORMING (VARIABLE)       | 1 - 65 IPM        |
| RETURN (VARIABLE)        | 1 - 290 IPM       |
| THROAT DEPTH             | 8"                |
| DIMENSIONS (L X D X H)   | 173" X 78" X 125" |
| WEIGHT                   | 25,000 LBS.       |
| MOTOR                    | 25 HP             |

## EQUIPPED WITH:

CINCINNATI AUTO SHAPE 2 AXIS CNC BACK GAUGE ISB MERLIN LIGHT CURTAINS HYDRAULIC BED & RAM CLAMPING AUTO RAM LEVEL CONTROL REMOTE DUAL PALM CONTROL STAND AUTO LUBE SYSTEM (2) ELECTRIC FOOT PEDALS