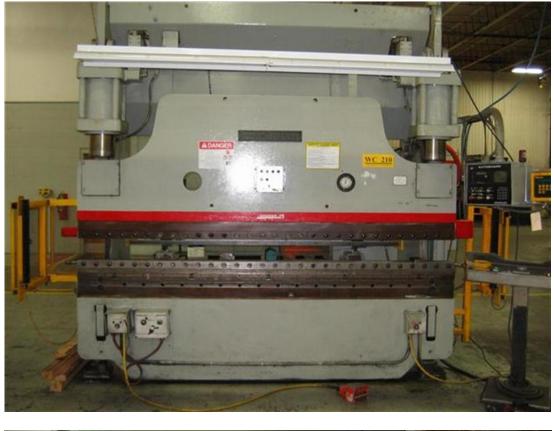

## ONE Preowned 175 Ton x 10' CINCINNATI CNC Hydraulic Press Brake MDL. 175AS X 8, S/N 45151, MFG 1988

| CAPACITY                 | 0175 TON X 10'    |
|--------------------------|-------------------|
| TONNAGE                  | 175               |
| LENGTH OF BED & RAM      | 120"              |
| DISTANCE BETWEEN HOUSING | 8' 6"             |
| RAM STROKE               | 0" - 10"          |
| OPEN HEIGHT              | 17"               |
| RAM SPEEDS:              |                   |
| APPROACH                 | 260 IPM           |
| FORMING (VARIABLE)       | 1 - 65 IPM        |
| RETURN (VARIABLE)        | 1 - 290 IPM       |
| THROAT DEPTH             | 8"                |
| DIMENSIONS (L X D X H)   | 173" X 78" X 125" |
| WEIGHT                   | 25,000 LBS.       |
| MOTOR                    | 25 HP             |

## EQUIPPED WITH:

CINCINNATI AUTO SHAPE 2 AXIS CNC BACK GAUGE ISB MERLIN LIGHT CURTAINS HYDRAULIC BED & RAM CLAMPING AUTO RAM LEVEL CONTROL REMOTE DUAL PALM CONTROL STAND AUTO LUBE SYSTEM (2) ELECTRIC FOOT PEDALS