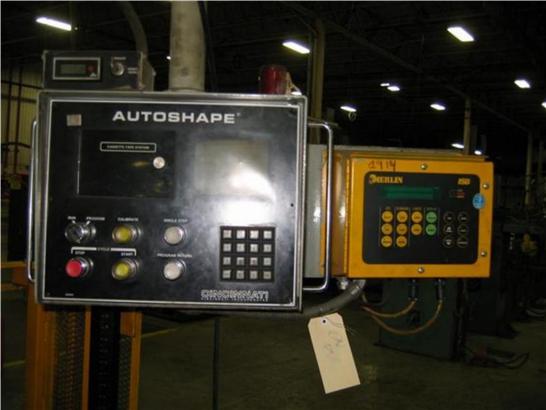

## EQUIPPED WITH:

CINCINNATI AUTO SHAPE 2 AXIS CNC BACK GAUGE ISB MERLIN LIGHT CURTAINS HYDRAULIC BED & RAM CLAMPING AUTO RAM LEVEL CONTROL REMOTE DUAL PALM CONTROL STAND AUTO LUBE SYSTEM (2) ELECTRIC FOOT PEDALS