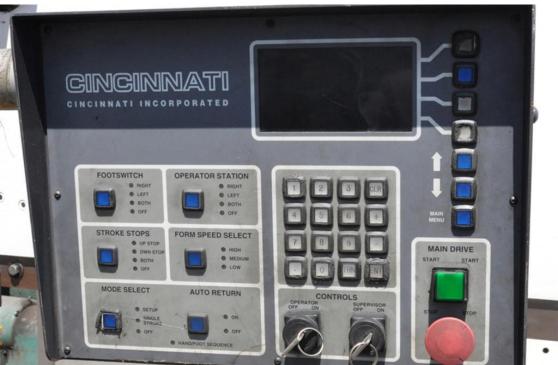

## ONE Preowned 175 TON X 12' CINCINNATI CNC Hydraulic Press Brake MDL. 175CB10, S/N 49715, MFG 1997

| CAPACITY                  | 175 TON X 12'     |
|---------------------------|-------------------|
| CAPACITY TONNAGE          | 175               |
| LENGTH OF BED & RAM       | 12'               |
| DISTANCE BETWEEN HOUSINGS | 10' 6"            |
| RAM STROKE                | 0" - 10"          |
| RAM SPEEDS:               |                   |
| APPROACH                  | 180 IPM           |
| VARIABLE FORMING          | 8 - 16 - 40 IPM   |
| RETURN                    | 200 IPM           |
| THROAT DEPTH              | 8"                |
| DIMENSIONS (L X W X H)    | 171" X 75" X 124" |
| WEIGHT                    | 24,500 LBS.       |
| MOTOR                     | 15 HP             |

## **EQUIPPED WITH:**

CINCINNATI 2 AXIS CNC BACK GAUGE ISB MERLIN LIGHT CURTAINS AUTO LUBE SYSTEM REMOTE DUAL PALM CONTROL STAND (2) ELECTRIC FOOT PEDALS BARRIER GUARDS