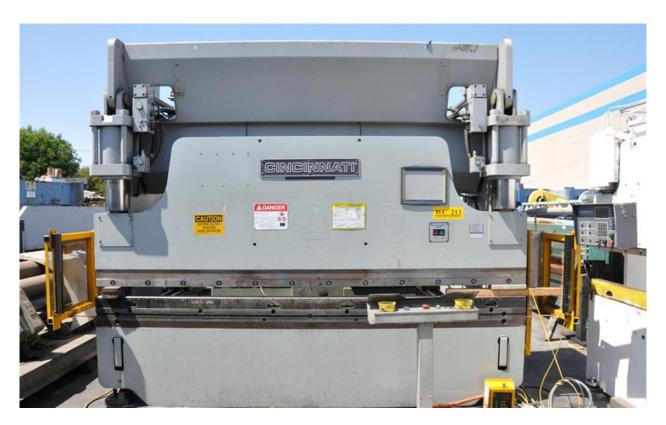

## ONE Preowned 175 TON X 12' CINCINNATI CNC Hydraulic Press Brake MDL. 175CB10, S/N 49715, MFG 1997

| CAPACITY                  | 175 TON X 12'     |
|---------------------------|-------------------|
| CAPACITY TONNAGE          | 175               |
| LENGTH OF BED & RAM       | 12'               |
| DISTANCE BETWEEN HOUSINGS | 10' 6"            |
| RAM STROKE                | 0" - 10"          |
| RAM SPEEDS:               |                   |
| APPROACH                  | 180 IPM           |
| VARIABLE FORMING          | 8 - 16 - 40 IPM   |
| RETURN                    | 200 IPM           |
| THROAT DEPTH              | 8"                |
| DIMENSIONS (L X W X H)    | 171" X 75" X 124" |
| WEIGHT                    | 24,500 LBS.       |
| MOTOR                     | 15 HP             |

## **EQUIPPED WITH:**

CINCINNATI 2 AXIS CNC BACK GAUGE ISB MERLIN LIGHT CURTAINS AUTO LUBE SYSTEM REMOTE DUAL PALM CONTROL STAND (2) ELECTRIC FOOT PEDALS BARRIER GUARDS