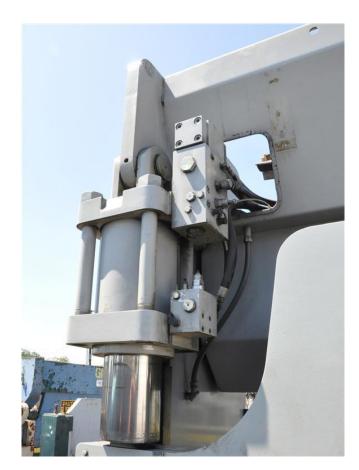

## **EQUIPPED WITH:**

CINCINNATI 2 AXIS CNC BACK GAUGE ISB MERLIN LIGHT CURTAINS AUTO LUBE SYSTEM REMOTE DUAL PALM CONTROL STAND (2) ELECTRIC FOOT PEDALS BARRIER GUARDS