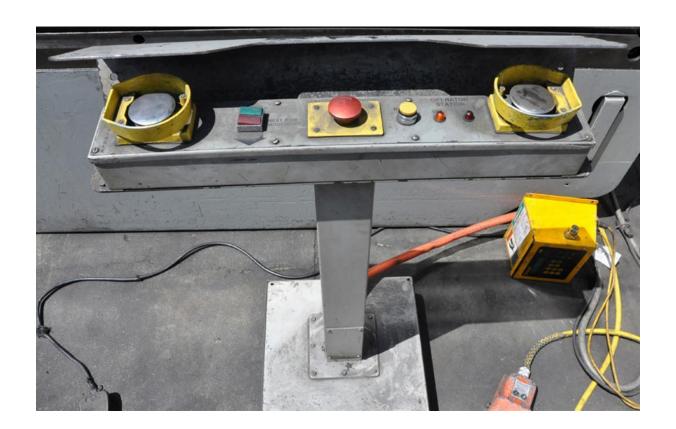

## **EQUIPPED WITH:**

CINCINNATI 2 AXIS CNC BACK GAUGE ISB MERLIN LIGHT CURTAINS AUTO LUBE SYSTEM REMOTE DUAL PALM CONTROL STAND (2) ELECTRIC FOOT PEDALS BARRIER GUARDS