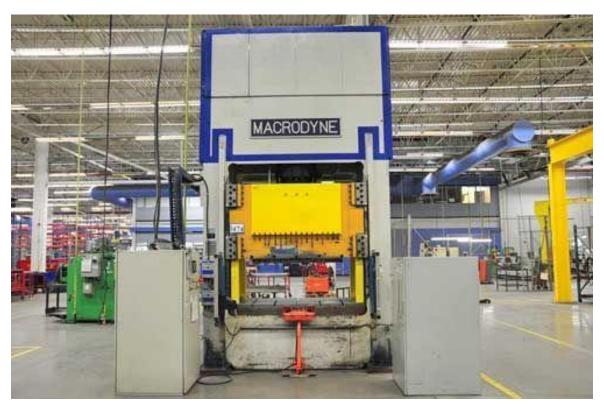

## ONE Preowned 200 Ton MACRODYNE Downacting Hydraulic Press MDL. MP2-200, S/N 9894-MP-200, MFG 1998

| CAPACITY                       | 200 TON                 |
|--------------------------------|-------------------------|
|                                |                         |
| MAXIMUM STRIPPING CAPACITY     | 10 TON                  |
| STROKE                         | 18"                     |
| DAYLIGHT OPENING               | 24"                     |
| SHUT HEIGHT                    | 6"                      |
| BED PLATEN SIZE                | 72" LR X 36"FB          |
| SLIDE SIZE                     | 72"LR X 41.675"FB       |
| FLOOR TO TOP OF BOLSTER        | 36"                     |
| SPEEDS                         | 230 IPM FAST ADVANCE    |
|                                | 25 IPM PRESSING         |
|                                | 230 IPM RAPID RETRACT   |
| HYDRAULICS                     | TOP MOUNTED             |
| MAIN CYLINDER                  | 15" BORE DIAMETER       |
|                                | 11" ROD DIAMETER        |
|                                | DOUBLE ACTING           |
| SYSTEM OPERATING PRESSURE      | 3390 MAX                |
| APPROXIMATE OVERALL DIMENSIONS | 101" W X 88" D X 195" H |
| APPROXIMATE WEIGHT             | 48,000 LBS.             |

## **EQUIPPED WITH:**

WELDED STEEL FRAME DESIGN
8-POINT SLIDE/PLATEN GUIDING
BOLSTER PLATE - T-SLOTTED
SLIDE - T-SLOTTED
50 HP PUMP MOTOR
ELECTRICS WITH ALLEN BRADLEY #SLC 5/04 CONTROLS
FLUSH FLOOR DESIGN