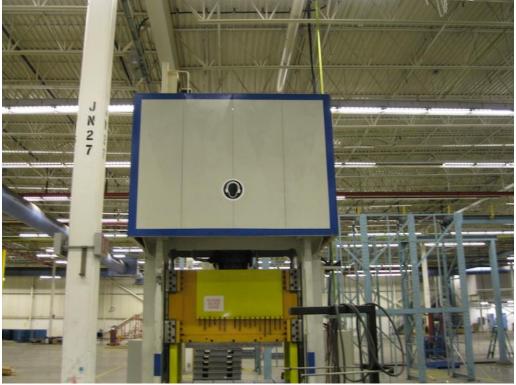

## ONE Preowned 200 Ton MACRODYNE Downacting Hydraulic Press MDL. MP2-200, S/N 9894-MP-200, MFG 1998

| CAPACITY                       | 200 TON                 |
|--------------------------------|-------------------------|
|                                |                         |
| MAXIMUM STRIPPING CAPACITY     | 10 TON                  |
| STROKE                         | 18"                     |
| DAYLIGHT OPENING               | 24"                     |
| SHUT HEIGHT                    | 6"                      |
| BED PLATEN SIZE                | 72" LR X 36"FB          |
| SLIDE SIZE                     | 72"LR X 41.675"FB       |
| FLOOR TO TOP OF BOLSTER        | 36"                     |
| SPEEDS                         | 230 IPM FAST ADVANCE    |
|                                | 25 IPM PRESSING         |
|                                | 230 IPM RAPID RETRACT   |
| HYDRAULICS                     | TOP MOUNTED             |
| MAIN CYLINDER                  | 15" BORE DIAMETER       |
|                                | 11" ROD DIAMETER        |
|                                | DOUBLE ACTING           |
| SYSTEM OPERATING PRESSURE      | 3390 MAX                |
| APPROXIMATE OVERALL DIMENSIONS | 101" W X 88" D X 195" H |
| APPROXIMATE WEIGHT             | 48,000 LBS.             |

## **EQUIPPED WITH:**

WELDED STEEL FRAME DESIGN
8-POINT SLIDE/PLATEN GUIDING
BOLSTER PLATE - T-SLOTTED
SLIDE - T-SLOTTED
50 HP PUMP MOTOR
ELECTRICS WITH ALLEN BRADLEY #SLC 5/04 CONTROLS
FLUSH FLOOR DESIGN