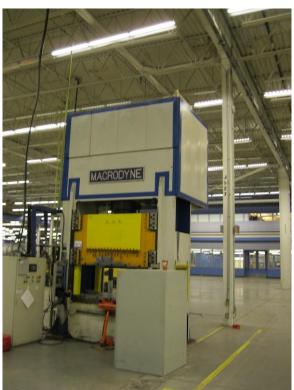

## ONE Preowned 200 Ton MACRODYNE Downacting Hydraulic Press MDL. MP2-200, S/N 9894-MP-200, MFG 1998

| CAPACITY                       | 200 TON                 |
|--------------------------------|-------------------------|
|                                |                         |
| MAXIMUM STRIPPING CAPACITY     | 10 TON                  |
| STROKE                         | 18"                     |
| DAYLIGHT OPENING               | 24"                     |
| SHUT HEIGHT                    | 6"                      |
| BED PLATEN SIZE                | 72" LR X 36"FB          |
| SLIDE SIZE                     | 72"LR X 41.675"FB       |
| FLOOR TO TOP OF BOLSTER        | 36"                     |
| SPEEDS                         | 230 IPM FAST ADVANCE    |
|                                | 25 IPM PRESSING         |
|                                | 230 IPM RAPID RETRACT   |
| HYDRAULICS                     | TOP MOUNTED             |
| MAIN CYLINDER                  | 15" BORE DIAMETER       |
|                                | 11" ROD DIAMETER        |
|                                | DOUBLE ACTING           |
| SYSTEM OPERATING PRESSURE      | 3390 MAX                |
| APPROXIMATE OVERALL DIMENSIONS | 101" W X 88" D X 195" H |
| APPROXIMATE WEIGHT             | 48,000 LBS.             |

## **EQUIPPED WITH:**

WELDED STEEL FRAME DESIGN
8-POINT SLIDE/PLATEN GUIDING
BOLSTER PLATE - T-SLOTTED
SLIDE - T-SLOTTED
50 HP PUMP MOTOR
ELECTRICS WITH ALLEN BRADLEY #SLC 5/04 CONTROLS
FLUSH FLOOR DESIGN