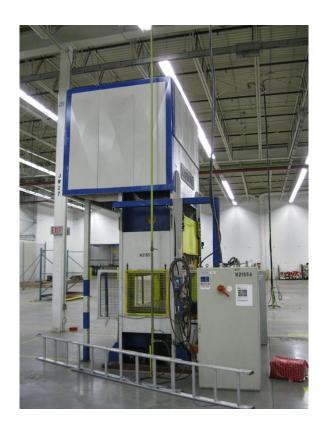

## ONE Preowned 200 Ton MACRODYNE Downacting Hydraulic Press MDL. MP2-200, S/N 9894-MP-200, MFG 1998

| CAPACITY                       | 200 TON                 |
|--------------------------------|-------------------------|
|                                |                         |
| MAXIMUM STRIPPING CAPACITY     | 10 TON                  |
| STROKE                         | 18"                     |
| DAYLIGHT OPENING               | 24"                     |
| SHUT HEIGHT                    | 6"                      |
| BED PLATEN SIZE                | 72" LR X 36"FB          |
| SLIDE SIZE                     | 72"LR X 41.675"FB       |
| FLOOR TO TOP OF BOLSTER        | 36"                     |
| SPEEDS                         | 230 IPM FAST ADVANCE    |
|                                | 25 IPM PRESSING         |
|                                | 230 IPM RAPID RETRACT   |
| HYDRAULICS                     | TOP MOUNTED             |
| MAIN CYLINDER                  | 15" BORE DIAMETER       |
|                                | 11" ROD DIAMETER        |
|                                | DOUBLE ACTING           |
| SYSTEM OPERATING PRESSURE      | 3390 MAX                |
| APPROXIMATE OVERALL DIMENSIONS | 101" W X 88" D X 195" H |
| APPROXIMATE WEIGHT             | 48,000 LBS.             |

## **EQUIPPED WITH:**

WELDED STEEL FRAME DESIGN
8-POINT SLIDE/PLATEN GUIDING
BOLSTER PLATE - T-SLOTTED
SLIDE - T-SLOTTED
50 HP PUMP MOTOR
ELECTRICS WITH ALLEN BRADLEY #SLC 5/04 CONTROLS
FLUSH FLOOR DESIGN