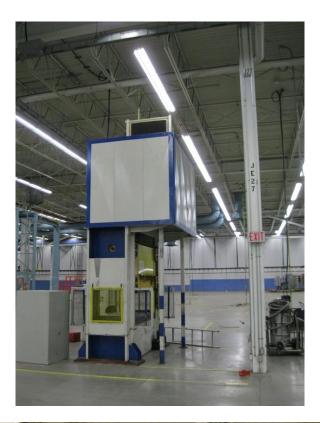

## ONE Preowned 200 Ton MACRODYNE Downacting Hydraulic Press MDL. MP2-200, S/N 9894-MP-200, MFG 1998

| CAPACITY                       | 200 TON                 |
|--------------------------------|-------------------------|
|                                |                         |
| MAXIMUM STRIPPING CAPACITY     | 10 TON                  |
| STROKE                         | 18"                     |
| DAYLIGHT OPENING               | 24"                     |
| SHUT HEIGHT                    | 6"                      |
| BED PLATEN SIZE                | 72" LR X 36"FB          |
| SLIDE SIZE                     | 72"LR X 41.675"FB       |
| FLOOR TO TOP OF BOLSTER        | 36"                     |
| SPEEDS                         | 230 IPM FAST ADVANCE    |
|                                | 25 IPM PRESSING         |
|                                | 230 IPM RAPID RETRACT   |
| HYDRAULICS                     | TOP MOUNTED             |
| MAIN CYLINDER                  | 15" BORE DIAMETER       |
|                                | 11" ROD DIAMETER        |
|                                | DOUBLE ACTING           |
| SYSTEM OPERATING PRESSURE      | 3390 MAX                |
| APPROXIMATE OVERALL DIMENSIONS | 101" W X 88" D X 195" H |
| APPROXIMATE WEIGHT             | 48,000 LBS.             |

## **EQUIPPED WITH:**

WELDED STEEL FRAME DESIGN
8-POINT SLIDE/PLATEN GUIDING
BOLSTER PLATE - T-SLOTTED
SLIDE - T-SLOTTED
50 HP PUMP MOTOR
ELECTRICS WITH ALLEN BRADLEY #SLC 5/04 CONTROLS
FLUSH FLOOR DESIGN