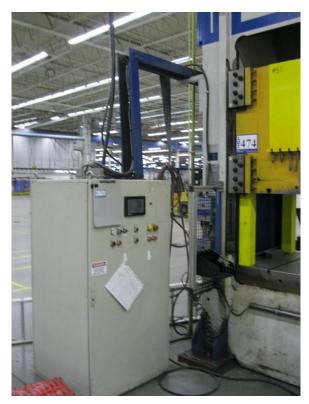

## **EQUIPPED WITH:**

WELDED STEEL FRAME DESIGN
8-POINT SLIDE/PLATEN GUIDING
BOLSTER PLATE - T-SLOTTED
SLIDE - T-SLOTTED
50 HP PUMP MOTOR
ELECTRICS WITH ALLEN BRADLEY #SLC 5/04 CONTROLS
FLUSH FLOOR DESIGN