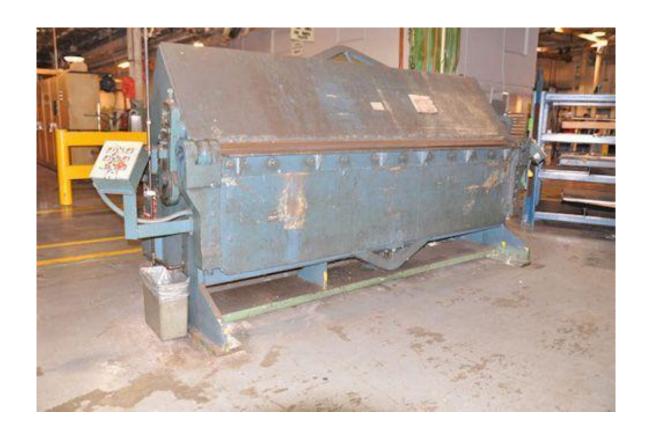

## ONE Preowned 3/16" x 10' DREIS & KRUMP Power Apron Press Brake MDL. PB10187, S/N 120592, MFG 1989

| CAPACITY                         | 3/16" x 10' |
|----------------------------------|-------------|
| BENDING LENGTH                   | 10'         |
| MIN. FLANGE ON CAPACITY MATERIAL | 1 1/4"      |
| MAX. DEGREE OF BEND              | 115         |
| MOTORIZED TOP ADJUSTMENT MOTOR   | 1/3 HP      |

## **EQUIPPED WITH:**

AIR OPERATED CLAMPING 5 HP DRIVE MOTOR & DUAL CONTROL STATION