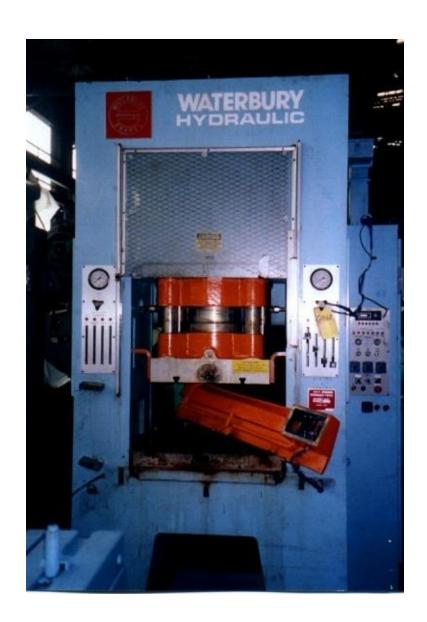

## ONE Preowned WATERBURY-FARREL Hydraulic Press MDL. 70S, S/N 240556-1-240576

| CAPACITY                                | 110 TON                           |
|-----------------------------------------|-----------------------------------|
| STROKE                                  | 6"                                |
| BED AREA (L-R x F-B)                    | 25-7/8" x 22"                     |
| RAM AREA (L-R x F-B) (WITH (2) T-SLOTS) | 23-1/2" x 15-3/4"                 |
| BOLSTER #1 (L-R x F-B x THICK)          | 27-3/4" x 18" x 1-7/8"            |
| BOLSTER #2 (L-R x F-B x THICK)          | 28-1/4" x 22-1/2" x 3"            |
| SIDE FRAME OPENING                      | 8" x 8"                           |
| WIDTH BETWEEN UPRIGHTS                  | 30"                               |
| DIAMETER CYLINDER                       | 12"                               |
| MOTOR DATA                              | 15 HP, 3/60/230/460               |
|                                         | 1755 RPM W/ CONTROLS (WIRED 460V) |
| OVERALL DIMENSIONS                      | 5' L-R x 4'6" F-B x 9' HIGH       |

## **EQUIPPED WITH:**

HYDRAULIC DRIVE
PRESS FORCE ADJUSTMENT CONTROLS
AIR BLOW OFF
DOWN DWELL AND STRIPPING TIMERS
WELDED STEEL FRAME