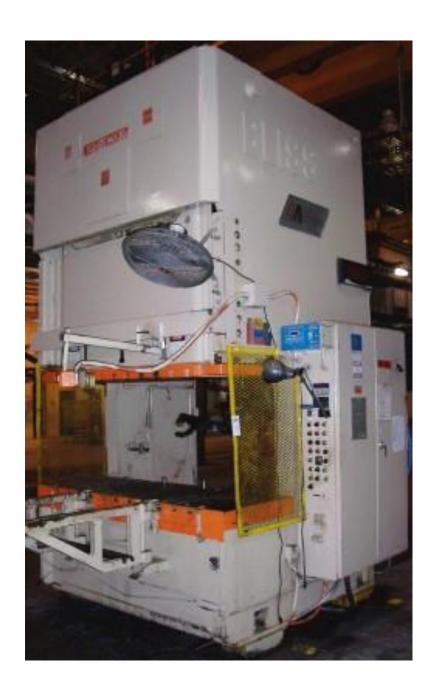

## ONE Preowned BLISS Double Crank Gap Frame Press MDL. SG2-175-84-30, S/N H-70568, MFG 1989

| STROKE                           |   |
|----------------------------------|---|
| ,                                |   |
| DED 20" V 94"                    |   |
| DED                              |   |
| RAM                              | D |
| SHUT HEIGHT 30" TO BED           |   |
| SLIDE ADJUSTMENT 6", MOTORIZED   |   |
| BOLSTER PLATE 5" THICK, T-SLOTTE | Đ |

## **EQUIPPED WITH:**

MOTOR & CONTROLS
AIR CLUTCH & BRAKE
SINGLE BACK GEARED
HYDRAULIC OVERLOADS
AIR COUNTERBALANCES
ALTAS AUTOMATION EXTRACTOR ARM