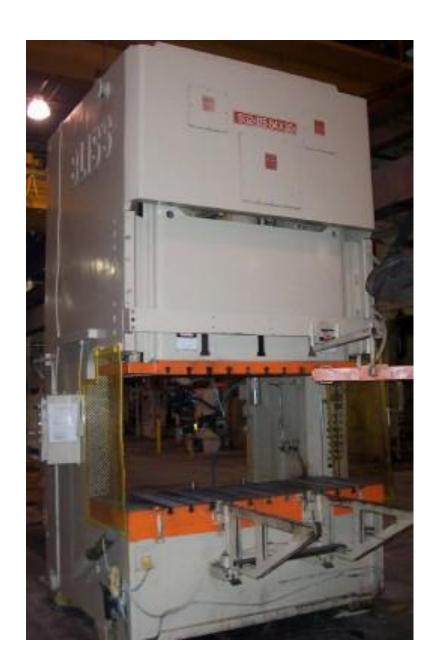

## ONE Preowned BLISS Double Crank Gap Frame Press MDL. SG2-175-84-30, S/N H-70568, MFG 1989

| STROKE                           |   |
|----------------------------------|---|
| ,                                |   |
| DED 20" V 94"                    |   |
| DED                              |   |
| RAM                              | D |
| SHUT HEIGHT 30" TO BED           |   |
| SLIDE ADJUSTMENT 6", MOTORIZED   |   |
| BOLSTER PLATE 5" THICK, T-SLOTTE | Đ |

## **EQUIPPED WITH:**

MOTOR & CONTROLS
AIR CLUTCH & BRAKE
SINGLE BACK GEARED
HYDRAULIC OVERLOADS
AIR COUNTERBALANCES
ALTAS AUTOMATION EXTRACTOR ARM