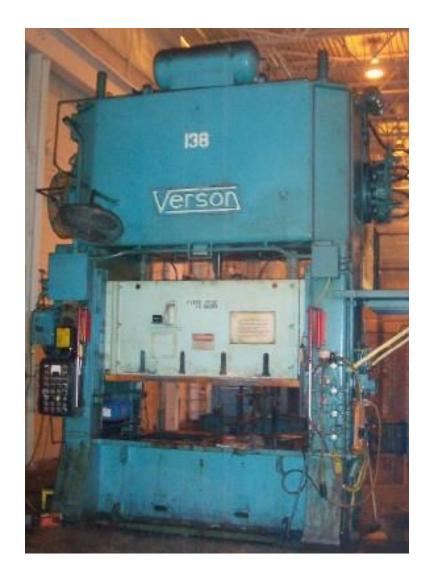

# ONE Preowned VERSON Straight Side Double Crank Press MDL. S2-250-84-48, S/N 25470

| CAPACITY           | 250 TON         |
|--------------------|-----------------|
| STROKE             | 6"              |
| STROKES PER MINUTE | 30-60, VARIABLE |
| BED                | 48" X 84"       |
| SLIDE              | 48" X 84"       |
| SHUT HEIGHT        | 27" TO BED      |
| SLIDE ADJUSTMENT   | 8", MOTORIZED   |
| BOLSTER PLATE      | 7" THICK        |
| WINDOW IN UPRIGHTS | 32" WIDE        |

### EQUIPPED WITH:

AIR CUSHIONS TIE ROD FRAME FLOOR STANDING MOTOR & CONTROLS AIR CLUTCH & BRAKE AIR COUNTERBALANCES