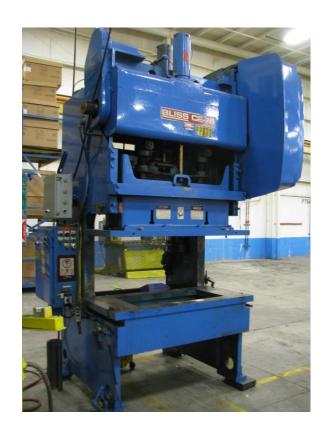

## ONE Preowned BLISS Double Crank Gap Frame Press MDL. C2-75, S/N H-71307, MFG 1994

| CAPACITY            | 75 TON             |
|---------------------|--------------------|
| STROKE              | 6"                 |
| STROKES PER MINUTE  | 40                 |
| BED                 | 28" X 60"          |
| SLIDE               | 16" X 48"          |
| SHUT HEIGHT         | 21 1/4" TO BED     |
| SLIDE ADJUSTMENT    | 3"                 |
| BOLSTER PLATE       | 3 3/4" THICK, T-   |
|                     | SLOTTED (#H-       |
|                     | 71309 & #H-71307)  |
| SLIDE BOLSTER PLATE | 22" X 60" X 1 1/2" |
|                     | THICK              |

## **EQUIPPED WITH:**

SINGLE BACK GEARED AIR CLUTCH & BRAKE AIR COUNTERBALANCES MOTOR & CONTROLS