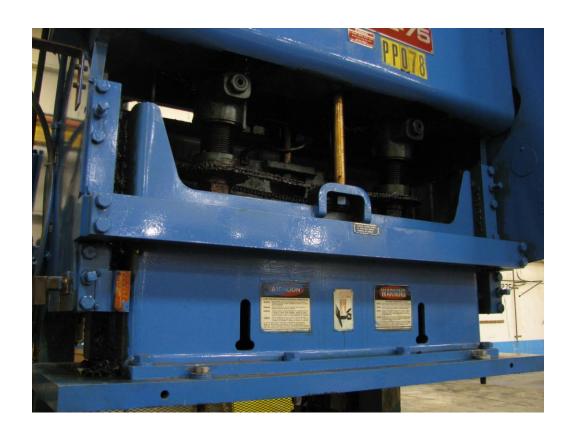

## ONE Preowned BLISS Double Crank Gap Frame Press MDL. C2-75, S/N H-71307, MFG 1994

| CAPACITY            | 75 TON             |
|---------------------|--------------------|
| STROKE              | 6"                 |
| STROKES PER MINUTE  | 40                 |
| BED                 | 28" X 60"          |
| SLIDE               | 16" X 48"          |
| SHUT HEIGHT         | 21 1/4" TO BED     |
| SLIDE ADJUSTMENT    | 3"                 |
| BOLSTER PLATE       | 3 3/4" THICK, T-   |
|                     | SLOTTED (#H-       |
|                     | 71309 & #H-71307)  |
| SLIDE BOLSTER PLATE | 22" X 60" X 1 1/2" |
|                     | THICK              |

## **EQUIPPED WITH:**

SINGLE BACK GEARED AIR CLUTCH & BRAKE AIR COUNTERBALANCES MOTOR & CONTROLS