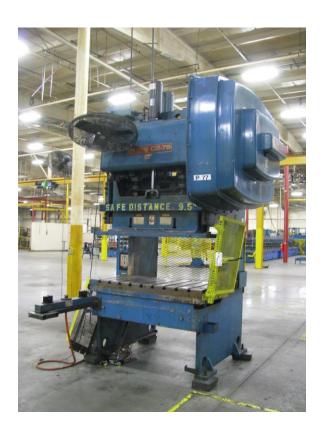

## ONE Preowned BLISS Double Crank Gap Frame Press MDL. C2-75, S/N H-71307, MFG 1994

| CAPACITY            | 75 TON             |
|---------------------|--------------------|
| STROKE              | 6"                 |
| STROKES PER MINUTE  | 40                 |
| BED                 | 28" X 60"          |
| SLIDE               | 16" X 48"          |
| SHUT HEIGHT         | 21 1/4" TO BED     |
| SLIDE ADJUSTMENT    | 3"                 |
| BOLSTER PLATE       | 3 3/4" THICK, T-   |
|                     | SLOTTED (#H-       |
|                     | 71309 & #H-71307)  |
| SLIDE BOLSTER PLATE | 22" X 60" X 1 1/2" |
|                     | THICK              |

## **EQUIPPED WITH:**

SINGLE BACK GEARED AIR CLUTCH & BRAKE AIR COUNTERBALANCES MOTOR & CONTROLS