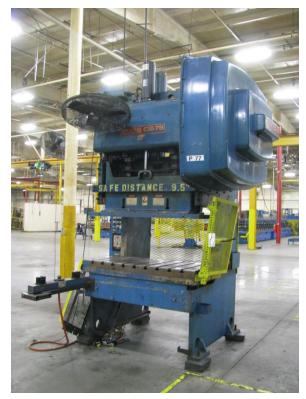

# ONE Preowned BLISS Double Crank Gap Frame Press MDL. C2-75, S/N H-71310, MFG 1994

| CAPACITY            | 75 TON                   |
|---------------------|--------------------------|
| STROKE              | 6"                       |
| STROKES PER MINUTE  | 40                       |
| BED                 | 28" X 60"                |
| SLIDE               | 16" X 48"                |
| SHUT HEIGHT         | 21 1/4" TO BED           |
| SLIDE ADJUSTMENT    | 3"                       |
| SLIDE BOLSTER PLATE | 22" X 60" X 1 1/2" THICK |

#### EQUIPPED WITH:

SINGLE BACK GEARED AIR CLUTCH & BRAKE AIR COUNTERBALANCES MOTOR & CONTROLS

| PRICE: ON SITE, (PONTIAC, MI) | \$39,500.00 |
|-------------------------------|-------------|
|                               | ΨΟΟ,ΟΟΟΙΟΟ  |