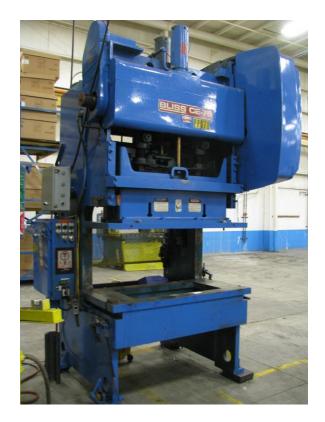

# ONE Preowned BLISS Double Crank Gap Frame Press MDL. C2-75, S/N H-71310, MFG 1994

| CAPACITY            | 75 TON                   |
|---------------------|--------------------------|
| STROKE              | 6"                       |
| STROKES PER MINUTE  | 40                       |
| BED                 | 28" X 60"                |
| SLIDE               | 16" X 48"                |
| SHUT HEIGHT         | 21 1/4" TO BED           |
| SLIDE ADJUSTMENT    | 3"                       |
| SLIDE BOLSTER PLATE | 22" X 60" X 1 1/2" THICK |

#### EQUIPPED WITH:

SINGLE BACK GEARED AIR CLUTCH & BRAKE AIR COUNTERBALANCES MOTOR & CONTROLS

| PRICE: ON SITE, (PONTIAC, MI) | \$39,500.00 |
|-------------------------------|-------------|
|                               | ΨΟΟ,ΟΟΟΙΟΟ  |