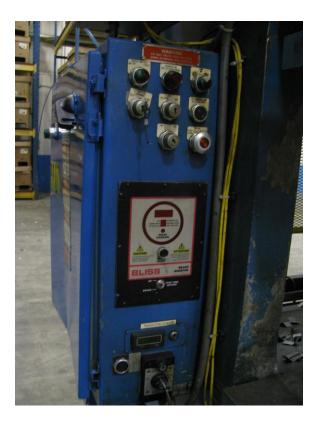

#### EQUIPPED WITH:

SINGLE BACK GEARED AIR CLUTCH & BRAKE AIR COUNTERBALANCES MOTOR & CONTROLS

| PRICE: ON SITE, (PONTIAC, MI) | \$39,500.00 |
|-------------------------------|-------------|
|                               | ΨΟΟ,ΟΟΟΙΟΟ  |