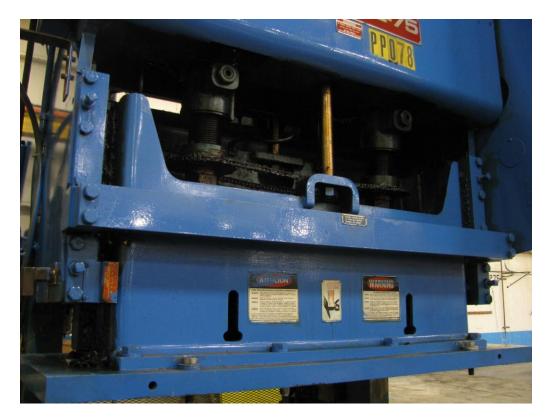

# ONE Preowned BLISS Double Crank Gap Frame Press MDL. C2-75, S/N H-71310, MFG 1994

| CAPACITY            | 75 TON                   |
|---------------------|--------------------------|
| STROKE              | 6"                       |
| STROKES PER MINUTE  | 40                       |
| BED                 | 28" X 60"                |
| SLIDE               | 16" X 48"                |
| SHUT HEIGHT         | 21 1/4" TO BED           |
| SLIDE ADJUSTMENT    | 3"                       |
| SLIDE BOLSTER PLATE | 22" X 60" X 1 1/2" THICK |

#### EQUIPPED WITH:

SINGLE BACK GEARED AIR CLUTCH & BRAKE AIR COUNTERBALANCES MOTOR & CONTROLS

| PRICE: ON SITE, (PONTIAC, MI) | \$39,500.00 |
|-------------------------------|-------------|
|                               | ΨΟΟ,ΟΟΟΙΟΟ  |