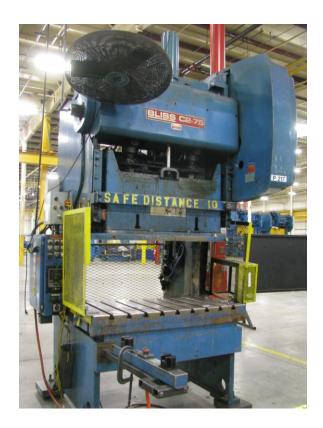

# ONE Preowned BLISS Double Crank Gap Frame Press MDL. C2-75 , S/N H-71316, MFG1994

| CAPACITY            | 75 Ton                   |
|---------------------|--------------------------|
| STROKE              | 8"                       |
| STROKES PER MINUTE  | 40                       |
| BED                 | 28" X 60"                |
| SLIDE               | 16" X 48"                |
| SHUT HEIGHT         | 21 1/4" TO BED           |
| SLIDE ADJUSTMENT    | 3"                       |
| BOLSTER PLATE       | 3 3/4" THICK, T-SLOTTED  |
| SLIDE BOLSTER PLATE | 22" X 60" X 1 1/2" THICK |

#### EQUIPPED WITH: AIR CLUTCH & BRAKE AIR COUNTERBALANCES MOTOR & CONTROLS

| PRICE: ON SITE, (PONTIAC, MI) | \$39,500.00        |
|-------------------------------|--------------------|
|                               | $\psi_{00},000.00$ |