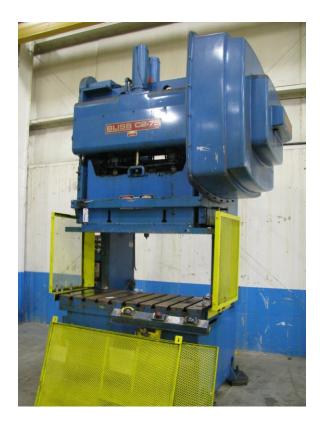

# ONE Preowned BLISS Double Crank Gap Frame Press MDL. C2-75 , S/N H-71316, MFG1994

| CAPACITY            | 75 Ton                   |
|---------------------|--------------------------|
| STROKE              | 8"                       |
| STROKES PER MINUTE  | 40                       |
| BED                 | 28" X 60"                |
| SLIDE               | 16" X 48"                |
| SHUT HEIGHT         | 21 1/4" TO BED           |
| SLIDE ADJUSTMENT    | 3"                       |
| BOLSTER PLATE       | 3 3/4" THICK, T-SLOTTED  |
| SLIDE BOLSTER PLATE | 22" X 60" X 1 1/2" THICK |

#### EQUIPPED WITH: AIR CLUTCH & BRAKE AIR COUNTERBALANCES MOTOR & CONTROLS

| PRICE: ON SITE, (PONTIAC, MI) | \$39,500.00        |
|-------------------------------|--------------------|
|                               | $\psi_{00},000.00$ |