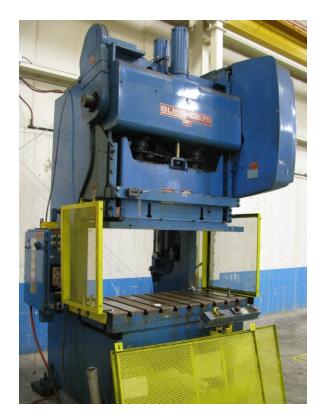

# ONE Preowned BLISS Double Crank Gap Frame Press MDL. C2-75 , S/N H-71316, MFG1994

| CAPACITY            | 75 Ton                   |
|---------------------|--------------------------|
| STROKE              | 8"                       |
| STROKES PER MINUTE  | 40                       |
| BED                 | 28" X 60"                |
| SLIDE               | 16" X 48"                |
| SHUT HEIGHT         | 21 1/4" TO BED           |
| SLIDE ADJUSTMENT    | 3"                       |
| BOLSTER PLATE       | 3 3/4" THICK, T-SLOTTED  |
| SLIDE BOLSTER PLATE | 22" X 60" X 1 1/2" THICK |

#### EQUIPPED WITH: AIR CLUTCH & BRAKE AIR COUNTERBALANCES MOTOR & CONTROLS

| PRICE: ON SITE, (PONTIAC, MI) | \$39,500.00        |
|-------------------------------|--------------------|
|                               | $\psi_{00},000.00$ |