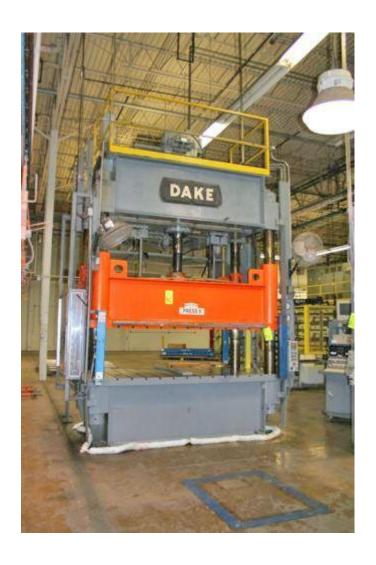

## ONE Preowned DAKE Hydraulic 4-Post Press (Downacting) MDL. 927-824, S/N 183006, MFG 1984

| CAPACITY                             | 0150 TON X 27"       |
|--------------------------------------|----------------------|
| TONNAGE                              | 150                  |
| UPSTROKE TONNAGE                     | 65                   |
| RAM STROKE                           | 27"                  |
| DAYLIGHT                             | 41"                  |
| BED & RAM SIZE (L - R, F - B)        | 100" X 60"           |
| DISTANCE BETWEEN POST (L - R, F - B) | 100" X 40"           |
| RAM SPEEDS:                          |                      |
| ADVANCE                              | 490 IPM              |
| PRESSING                             | 43 IPM               |
| BREAKAWAY                            | 100 IPM              |
| RETURN                               | 600 IPM              |
| DIMENSIONS (W X D X H)               | 12' X 106" X 16' 10" |
| WEIGHT                               | 60,000 LBS           |
| HORSEPOWER                           | 60                   |

## **EQUIPPED WITH:**

REMOTE DIGITAL CONTROL CABINET WITH CASTERS
LIGHT CURTAINS
T - SLOTTED BED & RAM
TONNAGE CONTROL VALUE WITH GAUGE
DOUBLE ACTING RAM HEAD
SAFETY LOCKOUT MECHANISM
PUSH BUTTON CONTROLS
NOTE: ALL ABOVE GROUND, NO PIT REQUIRED