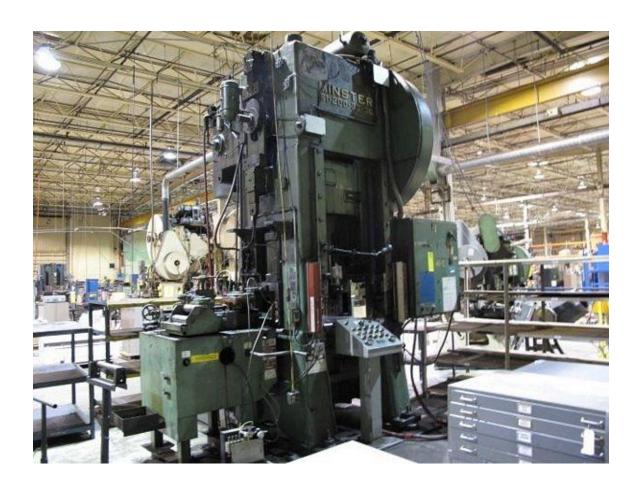

## ONE Preowned MINSTER Straight Side Single Crank Press MDL. S1-200-30-36, S/N 23148

| CAPACITY                      | 200 TON       |
|-------------------------------|---------------|
| STROKE                        | 8"            |
| STROKES PER MINUTE            | 60            |
| BED                           | 36" X 30"     |
| SLIDE                         | 21" X 34"     |
| SHUT HEIGHT                   | 23" TO BED    |
| BOLSTER PLATE (T-SLOTTED)     | 5" THICK      |
| RAM BOLSTER PLATE (T-SLOTTED) | 4" THICK      |
| SLIDE ADJUSTMENT              | 6", MOTORIZED |
| WINDOW IN UPRIGHTS            | 18" WIDE      |
|                               |               |

## **EQUIPPED WITH:**

TIE ROD FRAME
MOTOR & CONTROLS
AIR CLUTCH & BRAKE
SINGLE BACK GEARED
AIR COUNTERBALANCES