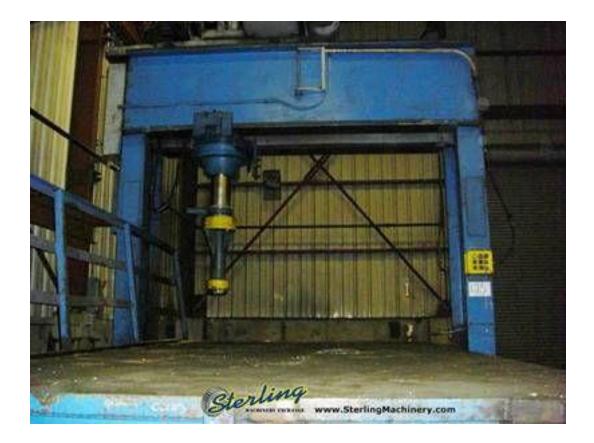

## **ONE Preowned DAKE Hydraulic Traveling H-Frame Straighting Press**

| CAPACITY<br>TONNAGE         | 150 Ton x 13"<br>150 |
|-----------------------------|----------------------|
| RAM STROKE                  | 13"                  |
| HEIGHT - TABLE TO RAM       | 20" - 33"            |
| H-FRAME LONGITUDINAL TRAVEL | 148"                 |
| CROSS RAM TRAVEL            | 108"                 |
| TABLE SIZE                  | 9' X 18'             |
| DISTANCE BETWEEN H-FRAME    | 130"                 |
| RAM PISTON DIAMETER         | 9"                   |
| DIMENSIONS (L X W X H)      | 18' X 13'6" X 17'6"  |
| WEIGHT                      | 65,000 LBS           |
| MOTOR                       | 15                   |