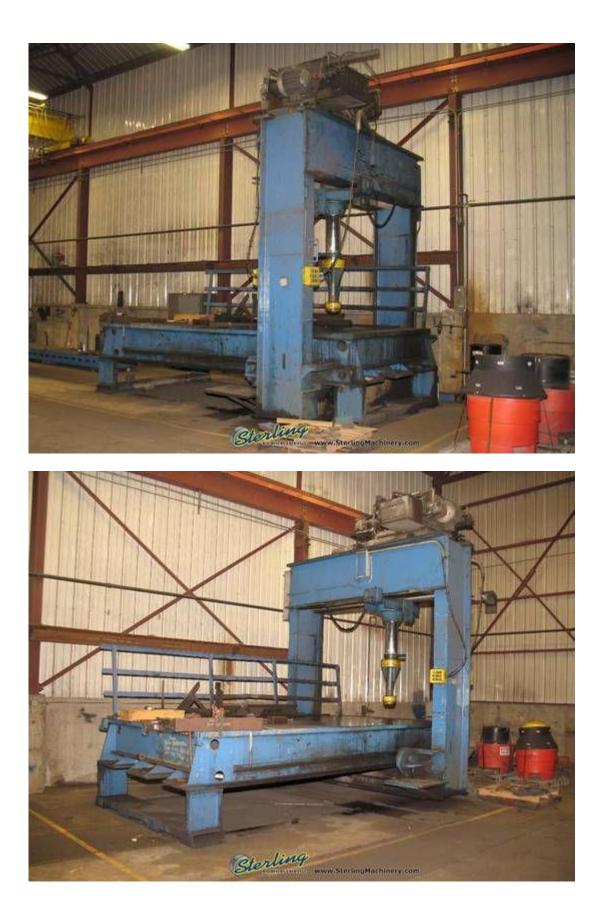

## **ONE Preowned DAKE Hydraulic Traveling H-Frame Straighting Press**

| CAPACITY<br>TONNAGE         | 150 Ton x 13"<br>150 |
|-----------------------------|----------------------|
| RAM STROKE                  | 13"                  |
| HEIGHT - TABLE TO RAM       | 20" - 33"            |
| H-FRAME LONGITUDINAL TRAVEL | 148"                 |
| CROSS RAM TRAVEL            | 108"                 |
| TABLE SIZE                  | 9' X 18'             |
| DISTANCE BETWEEN H-FRAME    | 130"                 |
| RAM PISTON DIAMETER         | 9"                   |
| DIMENSIONS (L X W X H)      | 18' X 13'6" X 17'6"  |
| WEIGHT                      | 65,000 LBS           |
| MOTOR                       | 15                   |

#### EQUIPPED WITH: HAND CONTROLS PRESSURE GAUGE POWER H-FRAME TRAVERSE