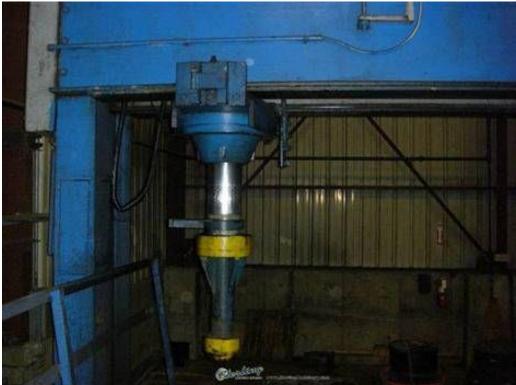

## **ONE Preowned DAKE Hydraulic Traveling H-Frame Straighting Press**

| CAPACITY<br>TONNAGE         | 150 Ton x 13"<br>150 |
|-----------------------------|----------------------|
| RAM STROKE                  | 13"                  |
| HEIGHT - TABLE TO RAM       | 20" - 33"            |
| H-FRAME LONGITUDINAL TRAVEL | 148"                 |
| CROSS RAM TRAVEL            | 108"                 |
| TABLE SIZE                  | 9' X 18'             |
| DISTANCE BETWEEN H-FRAME    | 130"                 |
| RAM PISTON DIAMETER         | 9"                   |
| DIMENSIONS (L X W X H)      | 18' X 13'6" X 17'6"  |
| WEIGHT                      | 65,000 LBS           |
| MOTOR                       | 15                   |

#### EQUIPPED WITH: HAND CONTROLS PRESSURE GAUGE POWER H-FRAME TRAVERSE