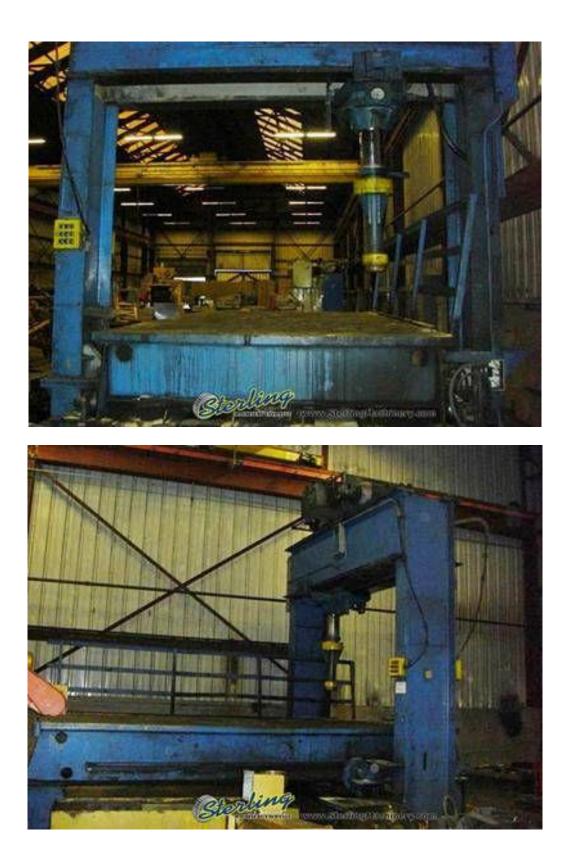

## **ONE Preowned DAKE Hydraulic Traveling H-Frame Straighting Press**

| CAPACITY<br>TONNAGE         | 150 Ton x 13"<br>150 |
|-----------------------------|----------------------|
| RAM STROKE                  | 13"                  |
| HEIGHT - TABLE TO RAM       | 20" - 33"            |
| H-FRAME LONGITUDINAL TRAVEL | 148"                 |
| CROSS RAM TRAVEL            | 108"                 |
| TABLE SIZE                  | 9' X 18'             |
| DISTANCE BETWEEN H-FRAME    | 130"                 |
| RAM PISTON DIAMETER         | 9"                   |
| DIMENSIONS (L X W X H)      | 18' X 13'6" X 17'6"  |
| WEIGHT                      | 65,000 LBS           |
| MOTOR                       | 15                   |

#### EQUIPPED WITH: HAND CONTROLS PRESSURE GAUGE POWER H-FRAME TRAVERSE