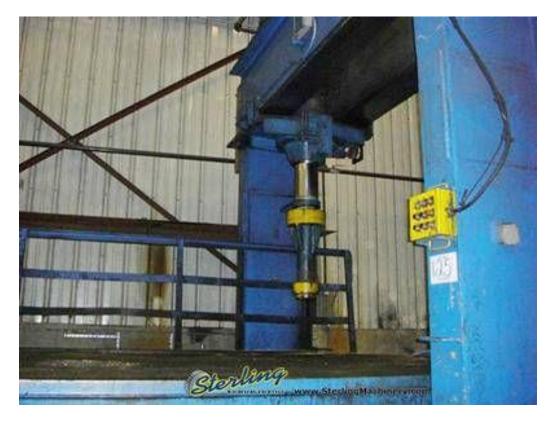

## **ONE Preowned DAKE Hydraulic Traveling H-Frame Straighting Press**

| CAPACITY<br>TONNAGE         | 150 Ton x 13"<br>150 |
|-----------------------------|----------------------|
| RAM STROKE                  | 13"                  |
| HEIGHT - TABLE TO RAM       | 20" - 33"            |
| H-FRAME LONGITUDINAL TRAVEL | 148"                 |
| CROSS RAM TRAVEL            | 108"                 |
| TABLE SIZE                  | 9' X 18'             |
| DISTANCE BETWEEN H-FRAME    | 130"                 |
| RAM PISTON DIAMETER         | 9"                   |
| DIMENSIONS (L X W X H)      | 18' X 13'6" X 17'6"  |
| WEIGHT                      | 65,000 LBS           |
| MOTOR                       | 15                   |

#### EQUIPPED WITH: HAND CONTROLS PRESSURE GAUGE POWER H-FRAME TRAVERSE