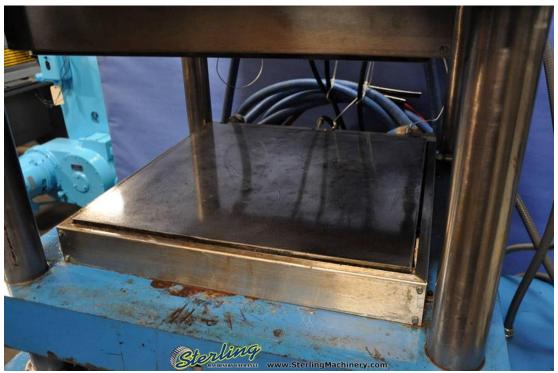

## ONE Preowned TETRAHEDRON 4 Post Air Hydraulic Press (Up Acting) MDL. MTP24, S/N 24017023, MFG 1991

| CAPACITY                             | 0150 TON X 12"    |
|--------------------------------------|-------------------|
| TONNAGE                              | 150               |
| RAM STROKE                           | 12"               |
| MAX. OPEN HEIGHT                     | 12"               |
| BED SIZE (L - R, F - B)              | 24" X 24"         |
| DISTANCE BETWEEN POST (L - R, F - B) | 26-1/2" X 26-1/2" |
| RAM PISTON DIAMETER                  | 6"                |
| DIMENSIONS (W X D X H)               | 53" X 45" X 78"   |
| WEIGHT                               | 10,000 LBS.       |

## **EQUIPPED WITH:**

TETRAHEDRON PROGRAMMABLE DIGITAL CONTROL
24" X 24" HEATED PLATENS (1,000 DEGREE)
WATER COOLED TYPE
AIR OVER OIL OPERATION
RS-232 DATA ACQUISITION PORT
2 BUTTON PUSH FOR ACTIVATION