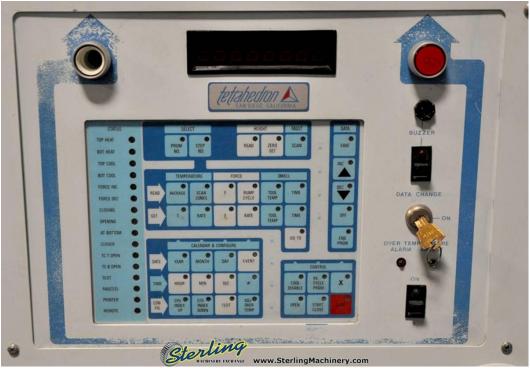

## **EQUIPPED WITH:**

TETRAHEDRON PROGRAMMABLE DIGITAL CONTROL
24" X 24" HEATED PLATENS (1,000 DEGREE)
WATER COOLED TYPE
AIR OVER OIL OPERATION
RS-232 DATA ACQUISITION PORT
2 BUTTON PUSH FOR ACTIVATION