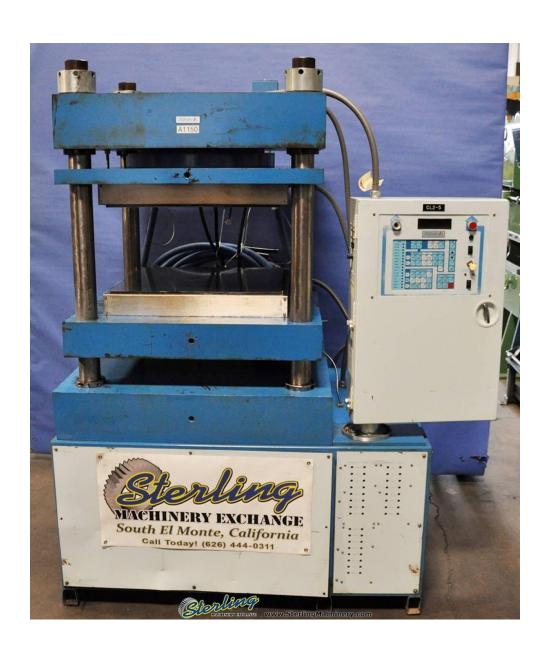

## ONE Preowned TETRAHEDRON 4 Post Air Hydraulic Press (Up Acting) MDL. MTP24, S/N 24017023, MFG 1991

| CAPACITY                             | 0150 TON X 12"    |
|--------------------------------------|-------------------|
| TONNAGE                              | 150               |
| RAM STROKE                           | 12"               |
| MAX. OPEN HEIGHT                     | 12"               |
| BED SIZE (L - R, F - B)              | 24" X 24"         |
| DISTANCE BETWEEN POST (L - R, F - B) | 26-1/2" X 26-1/2" |
| RAM PISTON DIAMETER                  | 6"                |
| DIMENSIONS (W X D X H)               | 53" X 45" X 78"   |
| WEIGHT                               | 10,000 LBS.       |

## **EQUIPPED WITH:**

TETRAHEDRON PROGRAMMABLE DIGITAL CONTROL
24" X 24" HEATED PLATENS (1,000 DEGREE)
WATER COOLED TYPE
AIR OVER OIL OPERATION
RS-232 DATA ACQUISITION PORT
2 BUTTON PUSH FOR ACTIVATION