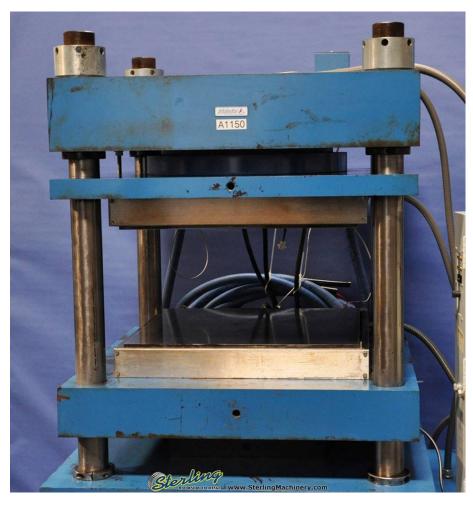

## ONE Preowned TETRAHEDRON 4 Post Air Hydraulic Press (Up Acting) MDL. MTP24, S/N 24017023, MFG 1991

| CAPACITY                             | 0150 TON X 12"    |
|--------------------------------------|-------------------|
| TONNAGE                              | 150               |
| RAM STROKE                           | 12"               |
| MAX. OPEN HEIGHT                     | 12"               |
| BED SIZE (L - R, F - B)              | 24" X 24"         |
| DISTANCE BETWEEN POST (L - R, F - B) | 26-1/2" X 26-1/2" |
| RAM PISTON DIAMETER                  | 6"                |
| DIMENSIONS (W X D X H)               | 53" X 45" X 78"   |
| WEIGHT                               | 10,000 LBS.       |

## **EQUIPPED WITH:**

TETRAHEDRON PROGRAMMABLE DIGITAL CONTROL
24" X 24" HEATED PLATENS (1,000 DEGREE)
WATER COOLED TYPE
AIR OVER OIL OPERATION
RS-232 DATA ACQUISITION PORT
2 BUTTON PUSH FOR ACTIVATION