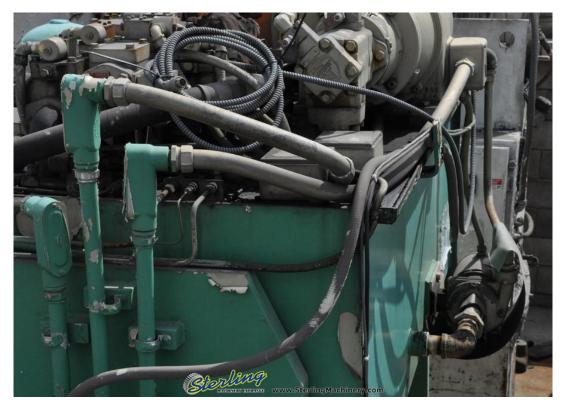

## ONE Preowned PACIFIC CNC Hydraulic Press Brake MDL. K175-8, S/N 8273, MFG 1977

| CAPACITY                  | 0175 TON X 08' |
|---------------------------|----------------|
| TONNAGE                   | 175            |
| LENGTH OF BED & RAM       | 96"            |
| DISTANCE BETWEEN HOUSINGS | 76"            |
| RAM STROKE                | 0" - 10"       |
| OPEN HEIGHT               | 15"            |
| RAM SPEEDS:               |                |
| RAPID APPROACH            | 160 IPM        |
| PRESSING                  | 75 IPM         |
| RETURN                    | 143 IPM        |
| THROAT                    | 7"             |
| DIMENSIONS (L X W X H)    | 9' X 5' X 110" |
| WEIGHT                    | 17,000 LBS.    |
| MOTOR                     | 25 HP          |

## **EQUIPPED WITH:**

AUTOMEC CNC 2000, 2 AXIS CNC BACK GAUGE ISB LIGHT CURTAINS TONNAGE CONTROL VALUE DUAL PALM CONTROL ON RAM AUTO LUBE SYSTEM ELECTRIC FOOT PEDAL