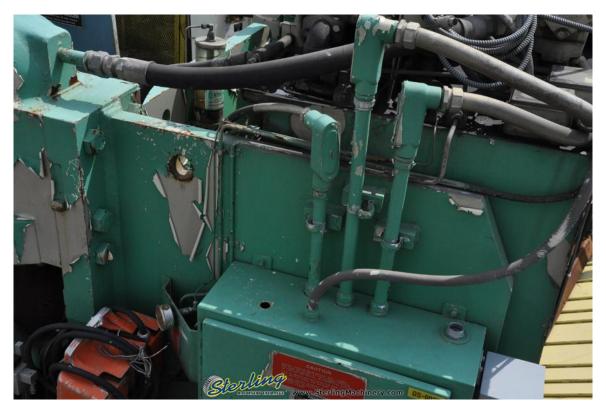

## **EQUIPPED WITH:**

AUTOMEC CNC 2000, 2 AXIS CNC BACK GAUGE ISB LIGHT CURTAINS TONNAGE CONTROL VALUE DUAL PALM CONTROL ON RAM AUTO LUBE SYSTEM ELECTRIC FOOT PEDAL