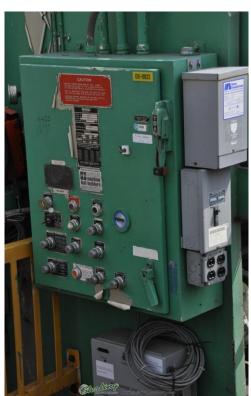

## **EQUIPPED WITH:**

AUTOMEC CNC 2000, 2 AXIS CNC BACK GAUGE ISB LIGHT CURTAINS TONNAGE CONTROL VALUE DUAL PALM CONTROL ON RAM AUTO LUBE SYSTEM ELECTRIC FOOT PEDAL