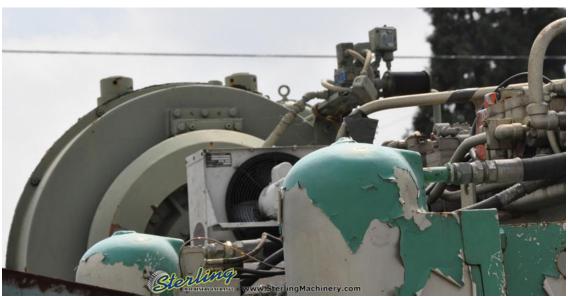

## ONE Preowned PACIFIC CNC Hydraulic Press Brake MDL. K175-8, S/N 8273, MFG 1977

| CAPACITY                  | 0175 TON X 08' |
|---------------------------|----------------|
| TONNAGE                   | 175            |
| LENGTH OF BED & RAM       | 96"            |
| DISTANCE BETWEEN HOUSINGS | 76"            |
| RAM STROKE                | 0" - 10"       |
| OPEN HEIGHT               | 15"            |
| RAM SPEEDS:               |                |
| RAPID APPROACH            | 160 IPM        |
| PRESSING                  | 75 IPM         |
| RETURN                    | 143 IPM        |
| THROAT                    | 7"             |
| DIMENSIONS (L X W X H)    | 9' X 5' X 110" |
| WEIGHT                    | 17,000 LBS.    |
| MOTOR                     | 25 HP          |

## **EQUIPPED WITH:**

AUTOMEC CNC 2000, 2 AXIS CNC BACK GAUGE ISB LIGHT CURTAINS TONNAGE CONTROL VALUE DUAL PALM CONTROL ON RAM AUTO LUBE SYSTEM ELECTRIC FOOT PEDAL