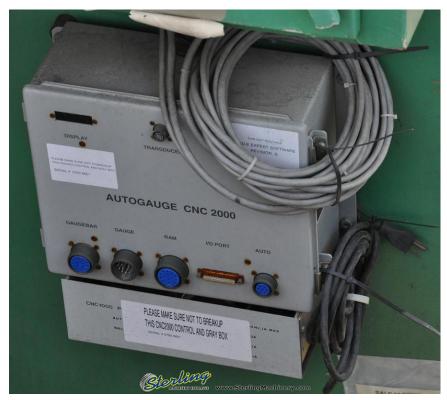

## **EQUIPPED WITH:**

AUTOMEC CNC 2000, 2 AXIS CNC BACK GAUGE ISB LIGHT CURTAINS TONNAGE CONTROL VALUE DUAL PALM CONTROL ON RAM AUTO LUBE SYSTEM ELECTRIC FOOT PEDAL