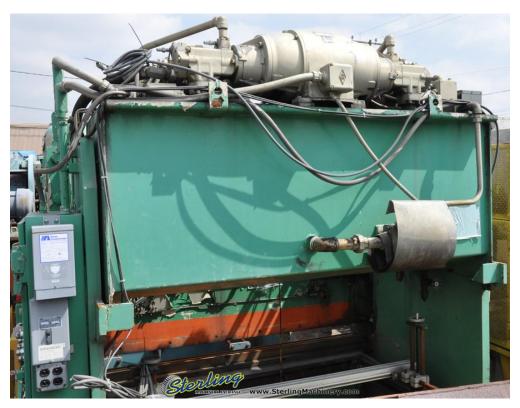

## ONE Preowned PACIFIC CNC Hydraulic Press Brake MDL. K175-8, S/N 8273, MFG 1977

| CAPACITY                  | 0175 TON X 08' |
|---------------------------|----------------|
| TONNAGE                   | 175            |
| LENGTH OF BED & RAM       | 96"            |
| DISTANCE BETWEEN HOUSINGS | 76"            |
| RAM STROKE                | 0" - 10"       |
| OPEN HEIGHT               | 15"            |
| RAM SPEEDS:               |                |
| RAPID APPROACH            | 160 IPM        |
| PRESSING                  | 75 IPM         |
| RETURN                    | 143 IPM        |
| THROAT                    | 7"             |
| DIMENSIONS (L X W X H)    | 9' X 5' X 110" |
| WEIGHT                    | 17,000 LBS.    |
| MOTOR                     | 25 HP          |

## **EQUIPPED WITH:**

AUTOMEC CNC 2000, 2 AXIS CNC BACK GAUGE ISB LIGHT CURTAINS TONNAGE CONTROL VALUE DUAL PALM CONTROL ON RAM AUTO LUBE SYSTEM ELECTRIC FOOT PEDAL