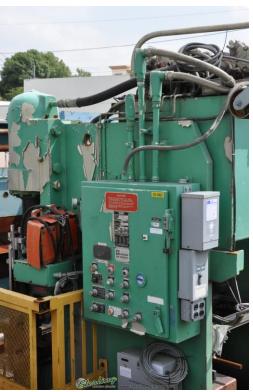

## ONE Preowned PACIFIC CNC Hydraulic Press Brake MDL. K175-8, S/N 8273, MFG 1977

| CAPACITY                  | 0175 TON X 08' |
|---------------------------|----------------|
| TONNAGE                   | 175            |
| LENGTH OF BED & RAM       | 96"            |
| DISTANCE BETWEEN HOUSINGS | 76"            |
| RAM STROKE                | 0" - 10"       |
| OPEN HEIGHT               | 15"            |
| RAM SPEEDS:               |                |
| RAPID APPROACH            | 160 IPM        |
| PRESSING                  | 75 IPM         |
| RETURN                    | 143 IPM        |
| THROAT                    | 7"             |
| DIMENSIONS (L X W X H)    | 9' X 5' X 110" |
| WEIGHT                    | 17,000 LBS.    |
| MOTOR                     | 25 HP          |

## **EQUIPPED WITH:**

AUTOMEC CNC 2000, 2 AXIS CNC BACK GAUGE ISB LIGHT CURTAINS TONNAGE CONTROL VALUE DUAL PALM CONTROL ON RAM AUTO LUBE SYSTEM ELECTRIC FOOT PEDAL