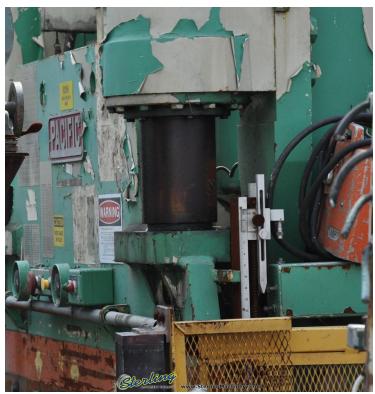

## ONE Preowned PACIFIC CNC Hydraulic Press Brake MDL. K175-8, S/N 8273, MFG 1977

| CAPACITY                  | 0175 TON X 08' |
|---------------------------|----------------|
| TONNAGE                   | 175            |
| LENGTH OF BED & RAM       | 96"            |
| DISTANCE BETWEEN HOUSINGS | 76"            |
| RAM STROKE                | 0" - 10"       |
| OPEN HEIGHT               | 15"            |
| RAM SPEEDS:               |                |
| RAPID APPROACH            | 160 IPM        |
| PRESSING                  | 75 IPM         |
| RETURN                    | 143 IPM        |
| THROAT                    | 7"             |
| DIMENSIONS (L X W X H)    | 9' X 5' X 110" |
| WEIGHT                    | 17,000 LBS.    |
| MOTOR                     | 25 HP          |

## **EQUIPPED WITH:**

AUTOMEC CNC 2000, 2 AXIS CNC BACK GAUGE ISB LIGHT CURTAINS TONNAGE CONTROL VALUE DUAL PALM CONTROL ON RAM AUTO LUBE SYSTEM ELECTRIC FOOT PEDAL