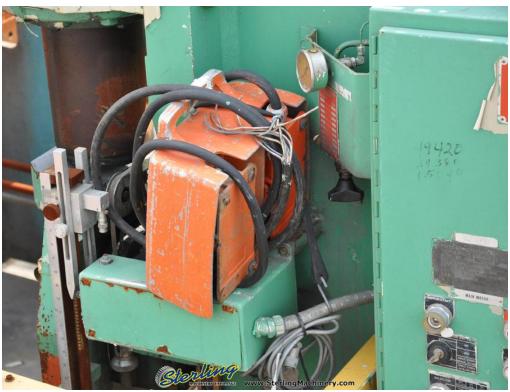

## **EQUIPPED WITH:**

AUTOMEC CNC 2000, 2 AXIS CNC BACK GAUGE ISB LIGHT CURTAINS TONNAGE CONTROL VALUE DUAL PALM CONTROL ON RAM AUTO LUBE SYSTEM ELECTRIC FOOT PEDAL