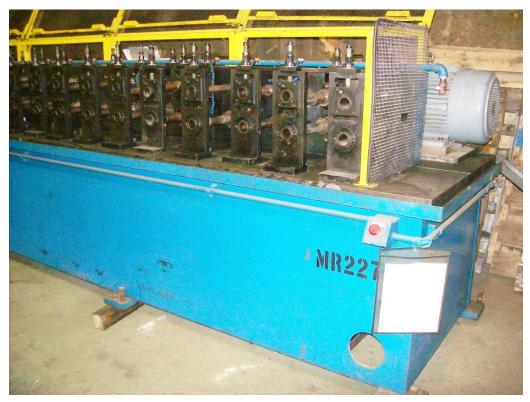

# ONE Preowned 24 Stand TRU-TECH Rollformer S/N 1043R

| NUMBER OF STANDS    | 24 STAND        |
|---------------------|-----------------|
| ROLL SHAFT DIAMETER | 1 1/2"          |
| ROLL SPACE          | 8"              |
| HORIZONTAL CENTERS  | 10"             |
| VERTICAL CENTERS    | 4 1/2" - 6 1/2" |
| MOTOR & CONTROLS    | 25 HP           |

#### EQUIPPED WITH: COOLANT PUMP 18 OUTBOARD SUPPORTS AMS MODEL #MP300 CONTROL