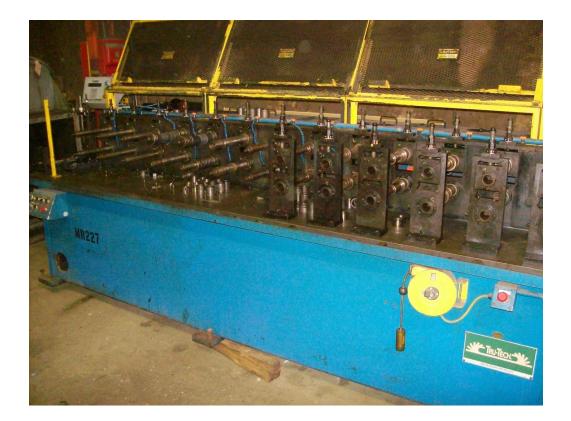

# ONE Preowned 24 Stand TRU-TECH Rollformer S/N 1043R

| NUMBER OF STANDS    | 24 STAND        |
|---------------------|-----------------|
| ROLL SHAFT DIAMETER | 1 1/2"          |
| ROLL SPACE          | 8"              |
| HORIZONTAL CENTERS  | 10"             |
| VERTICAL CENTERS    | 4 1/2" - 6 1/2" |
| MOTOR & CONTROLS    | 25 HP           |

#### EQUIPPED WITH: COOLANT PUMP 18 OUTBOARD SUPPORTS AMS MODEL #MP300 CONTROL