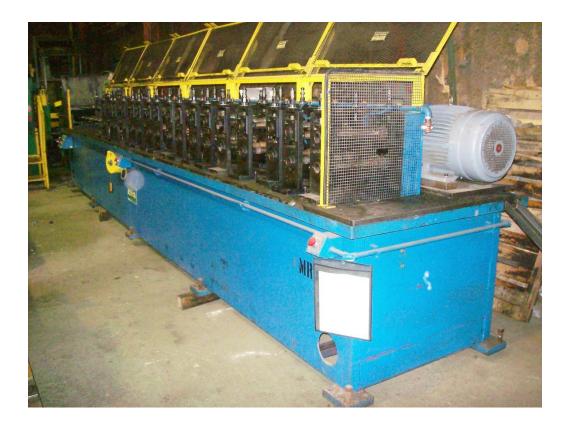

# ONE Preowned 24 Stand TRU-TECH Rollformer S/N 1043R

| NUMBER OF STANDS    | 24 STAND        |
|---------------------|-----------------|
| ROLL SHAFT DIAMETER | 1 1/2"          |
| ROLL SPACE          | 8"              |
| HORIZONTAL CENTERS  | 10"             |
| VERTICAL CENTERS    | 4 1/2" - 6 1/2" |
| MOTOR & CONTROLS    | 25 HP           |

#### EQUIPPED WITH: COOLANT PUMP 18 OUTBOARD SUPPORTS AMS MODEL #MP300 CONTROL