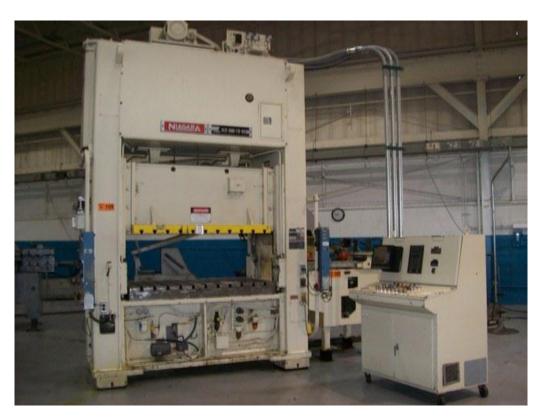

## ONE Preowned 220 Ton NIAGARA Straight Side Double Crank Press MDL. SE2-200-72-42, S/N P53657, MFG 1992

| CAPACITY           | 220 TON              |
|--------------------|----------------------|
| STROKE             | 6"                   |
| STROKES PER MINUTE | 50-100               |
| BED                | 42" X 72"            |
| SLIDE              | 42" X 72", T-SLOTTED |
| SHUT HEIGHT        | 28" TO BED           |
| BOLSTER PLATE      | 6" THICK, T-SLOTTED  |
| SLIDE ADJUSTMENT   | 9", MOTORIZED        |
| WINDOW IN UPRIGHTS | 25" WIDE             |

## **EQUIPPED WITH:**

MOTOR & CONTROLS
OMNILINK II PLC PRESS CONTROL
FLOOR STANDING
AIR COUNTERBALANCES
AIR CLUTCH & BRAKE