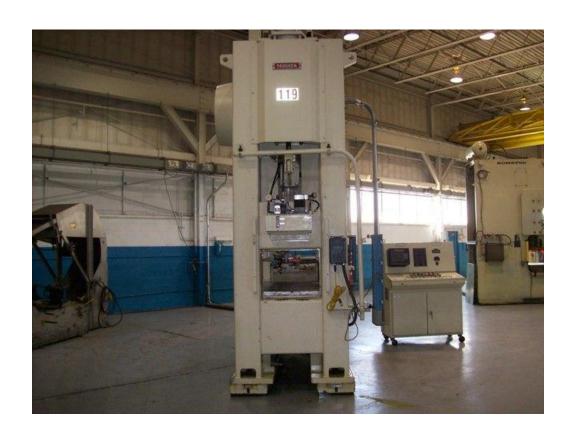

## ONE Preowned 220 Ton NIAGARA Straight Side Double Crank Press MDL. SE2-200-72-42, S/N P53657, MFG 1992

| CAPACITY           | 220 TON              |
|--------------------|----------------------|
| STROKE             | 6"                   |
| STROKES PER MINUTE | 50-100               |
| BED                | 42" X 72"            |
| SLIDE              | 42" X 72", T-SLOTTED |
| SHUT HEIGHT        | 28" TO BED           |
| BOLSTER PLATE      | 6" THICK, T-SLOTTED  |
| SLIDE ADJUSTMENT   | 9", MOTORIZED        |
| WINDOW IN UPRIGHTS | 25" WIDE             |

## **EQUIPPED WITH:**

MOTOR & CONTROLS
OMNILINK II PLC PRESS CONTROL
FLOOR STANDING
AIR COUNTERBALANCES
AIR CLUTCH & BRAKE