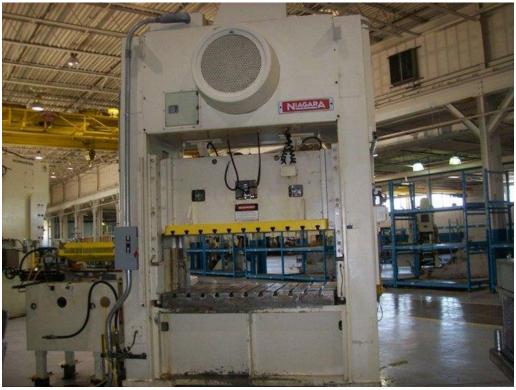

## ONE Preowned 220 Ton NIAGARA Straight Side Double Crank Press MDL. SE2-200-72-42, S/N P53657, MFG 1992

| CAPACITY           | 220 TON              |
|--------------------|----------------------|
| STROKE             | 6"                   |
| STROKES PER MINUTE | 50-100               |
| BED                | 42" X 72"            |
| SLIDE              | 42" X 72", T-SLOTTED |
| SHUT HEIGHT        | 28" TO BED           |
| BOLSTER PLATE      | 6" THICK, T-SLOTTED  |
| SLIDE ADJUSTMENT   | 9", MOTORIZED        |
| WINDOW IN UPRIGHTS | 25" WIDE             |

## **EQUIPPED WITH:**

MOTOR & CONTROLS
OMNILINK II PLC PRESS CONTROL
FLOOR STANDING
AIR COUNTERBALANCES
AIR CLUTCH & BRAKE