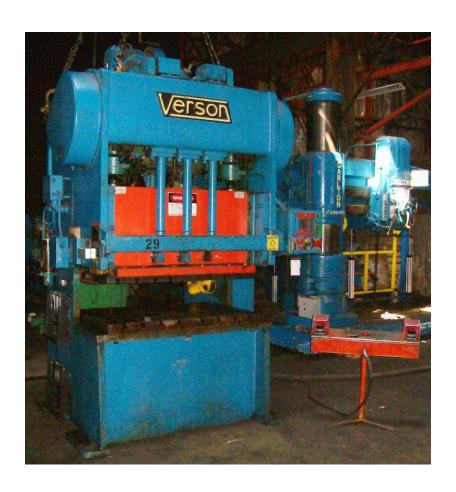

## ONE Preowned 75 Ton VERSON Double Crank Gap Frame Press MDL. 75-GP2-48, S/N 27116

| 72 TON         |
|----------------|
| 4"             |
| 35             |
| 24" X 60"      |
| 24" X 48"      |
| 14" TO BED     |
| 5", MOTORIZED  |
| 36" X 54" X 3" |
| 24" X 54" X 2" |
|                |

## **EQUIPPED WITH:**

MOTOR
CONTROLS
PALM BUTTONS
SINGLE BACK GEARED
AIR CLUTCH & BRAKE
AIR COUNTERBALANCE