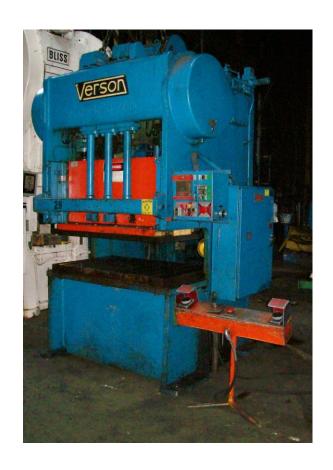

## ONE Preowned 75 Ton VERSON Double Crank Gap Frame Press MDL. 75-GP2-48, S/N 27116

| 72 TON         |
|----------------|
| 4"             |
| 35             |
| 24" X 60"      |
| 24" X 48"      |
| 14" TO BED     |
| 5", MOTORIZED  |
| 36" X 54" X 3" |
| 24" X 54" X 2" |
|                |

## **EQUIPPED WITH:**

MOTOR
CONTROLS
PALM BUTTONS
SINGLE BACK GEARED
AIR CLUTCH & BRAKE
AIR COUNTERBALANCE