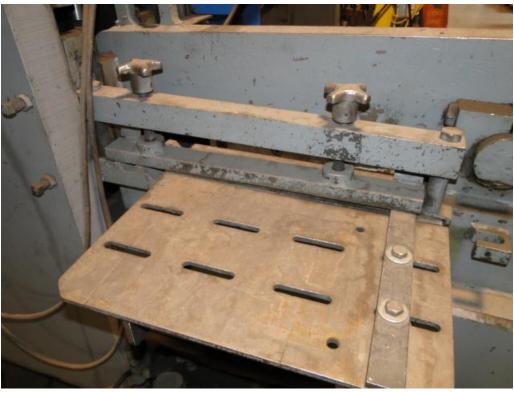

## ONE Preowned 86 Ton CENTER ENGINEERING "Metal Muncher" Hyd. Ironworker MDL. MM90C18, S/N 7010.6.79

CAPACITY..... **86 TON** PUNCHING CAPACITY..... 86 TONS, APPROX 1-1/16" THRU 1" M.S. THROAT..... 1" BAR SHEAR..... PLATE SHEAR..... 24" ANGLE SHEAR..... 5" X 5" X 3/8" ANGLE SHEAR WITH SPECIAL BLADE..... 4" X 4" BENDING, UP TO 48" ATTACHMENT OPTIONAL 88 TONS 56 TONS, 2" X 4" BLADE COPING/NOTCHING..... 10 HP, 230/460V, 3 PH, 60 CY HYD UNIT..... DIMENSIONS..... 90"L X 38"W X 72"H 11" X 38" PLATEN SIZE..... WEIGHT..... 4.700 LBS

## **EQUIPPED WITH:**

PARTS/WAIST CHUTE PUNCHES & DIES BALDOR 10HP 3-PHASE MOTOR FOOT PEDAL CONTROL MISC. ITEMS IN A BOX

MACHINE: 96" X 57" X 85" 6,000 LBS