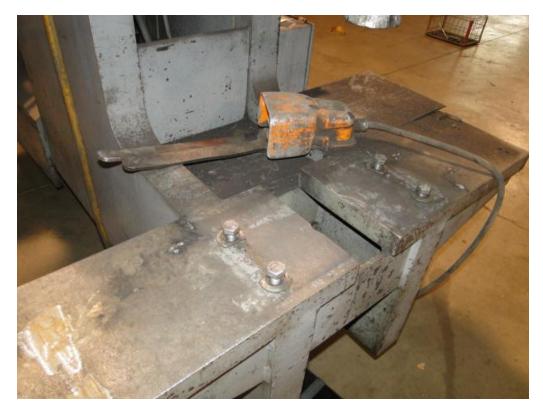

## ONE Preowned 86 Ton CENTER ENGINEERING "Metal Muncher" Hyd. Ironworker MDL. MM90C18, S/N 7010.6.79

CAPACITY..... **86 TON** PUNCHING CAPACITY..... 86 TONS, APPROX 1-1/16" THRU 1" M.S. THROAT..... 1" BAR SHEAR..... PLATE SHEAR..... 24" ANGLE SHEAR..... 5" X 5" X 3/8" ANGLE SHEAR WITH SPECIAL BLADE..... 4" X 4" BENDING, UP TO 48" ATTACHMENT OPTIONAL 88 TONS 56 TONS, 2" X 4" BLADE COPING/NOTCHING..... 10 HP, 230/460V, 3 PH, 60 CY HYD UNIT..... DIMENSIONS..... 90"L X 38"W X 72"H 11" X 38" PLATEN SIZE..... WEIGHT..... 4.700 LBS

## **EQUIPPED WITH:**

PARTS/WAIST CHUTE PUNCHES & DIES BALDOR 10HP 3-PHASE MOTOR FOOT PEDAL CONTROL MISC. ITEMS IN A BOX

MACHINE: 96" X 57" X 85" 6,000 LBS