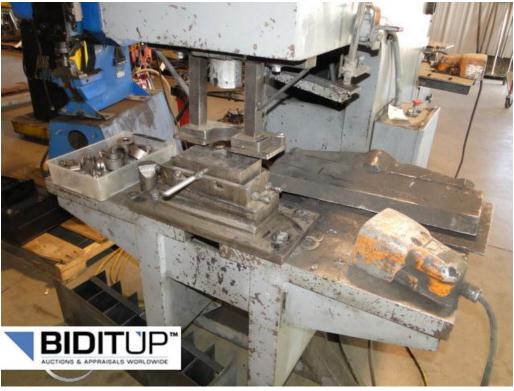

## ONE Preowned 86 Ton CENTER ENGINEERING "Metal Muncher" Hyd. Ironworker MDL. MM90C18, S/N 7010.6.79

CAPACITY..... **86 TON** PUNCHING CAPACITY..... 86 TONS, APPROX 1-1/16" THRU 1" M.S. THROAT..... 1" BAR SHEAR..... PLATE SHEAR..... 24" ANGLE SHEAR..... 5" X 5" X 3/8" ANGLE SHEAR WITH SPECIAL BLADE..... 4" X 4" BENDING, UP TO 48" ATTACHMENT OPTIONAL 88 TONS 56 TONS, 2" X 4" BLADE COPING/NOTCHING..... 10 HP, 230/460V, 3 PH, 60 CY HYD UNIT..... DIMENSIONS..... 90"L X 38"W X 72"H 11" X 38" PLATEN SIZE..... WEIGHT..... 4.700 LBS

## **EQUIPPED WITH:**

PARTS/WAIST CHUTE PUNCHES & DIES BALDOR 10HP 3-PHASE MOTOR FOOT PEDAL CONTROL MISC. ITEMS IN A BOX

MACHINE: 96" X 57" X 85" 6,000 LBS