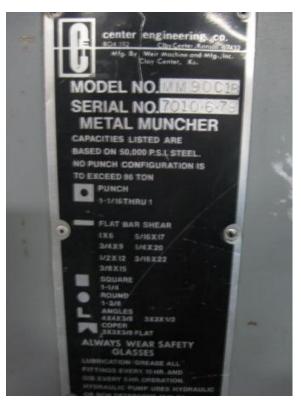

## ONE Preowned 86 Ton CENTER ENGINEERING "Metal Muncher" Hyd. Ironworker MDL. MM90C18, S/N 7010.6.79

CAPACITY..... **86 TON** PUNCHING CAPACITY..... 86 TONS, APPROX 1-1/16" THRU 1" M.S. THROAT..... 1" BAR SHEAR..... PLATE SHEAR..... 24" ANGLE SHEAR..... 5" X 5" X 3/8" ANGLE SHEAR WITH SPECIAL BLADE..... 4" X 4" BENDING, UP TO 48" ATTACHMENT OPTIONAL 88 TONS 56 TONS, 2" X 4" BLADE COPING/NOTCHING..... 10 HP, 230/460V, 3 PH, 60 CY HYD UNIT..... DIMENSIONS..... 90"L X 38"W X 72"H 11" X 38" PLATEN SIZE..... WEIGHT..... 4.700 LBS