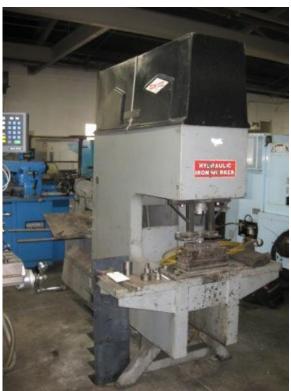

## ONE Preowned 86 Ton CENTER ENGINEERING "Metal Muncher" Hyd. Ironworker MDL. MM90C18, S/N 7010.6.79

CAPACITY..... **86 TON** PUNCHING CAPACITY..... 86 TONS, APPROX 1-1/16" THRU 1" M.S. THROAT..... 1" BAR SHEAR..... PLATE SHEAR..... 24" ANGLE SHEAR..... 5" X 5" X 3/8" ANGLE SHEAR WITH SPECIAL BLADE..... 4" X 4" BENDING, UP TO 48" ATTACHMENT OPTIONAL 88 TONS 56 TONS, 2" X 4" BLADE COPING/NOTCHING..... 10 HP, 230/460V, 3 PH, 60 CY HYD UNIT..... DIMENSIONS..... 90"L X 38"W X 72"H 11" X 38" PLATEN SIZE..... WEIGHT..... 4.700 LBS

## **EQUIPPED WITH:**

PARTS/WAIST CHUTE PUNCHES & DIES BALDOR 10HP 3-PHASE MOTOR FOOT PEDAL CONTROL MISC. ITEMS IN A BOX

MACHINE: 96" X 57" X 85" 6,000 LBS