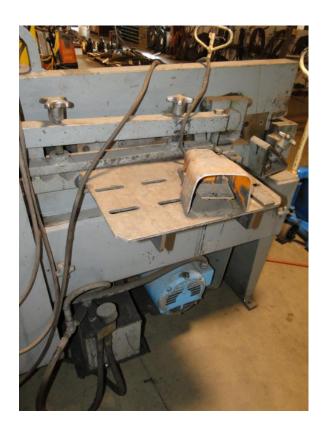

## ONE Preowned 86 Ton CENTER ENGINEERING "Metal Muncher" Hyd. Ironworker MDL. MM90C18, S/N 7010.6.79

CAPACITY..... **86 TON** PUNCHING CAPACITY..... 86 TONS, APPROX 1-1/16" THRU 1" M.S. THROAT..... 1" BAR SHEAR..... PLATE SHEAR..... 24" ANGLE SHEAR..... 5" X 5" X 3/8" ANGLE SHEAR WITH SPECIAL BLADE..... 4" X 4" BENDING, UP TO 48" ATTACHMENT OPTIONAL 88 TONS 56 TONS, 2" X 4" BLADE COPING/NOTCHING..... 10 HP, 230/460V, 3 PH, 60 CY HYD UNIT..... DIMENSIONS..... 90"L X 38"W X 72"H 11" X 38" PLATEN SIZE..... WEIGHT..... 4.700 LBS

## **EQUIPPED WITH:**

PARTS/WAIST CHUTE PUNCHES & DIES BALDOR 10HP 3-PHASE MOTOR FOOT PEDAL CONTROL MISC. ITEMS IN A BOX

MACHINE: 96" X 57" X 85" 6,000 LBS