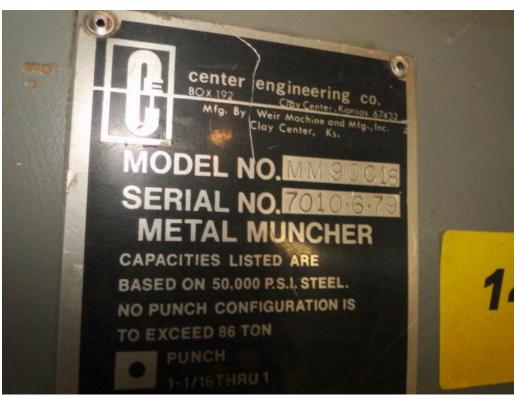

## ONE Preowned 86 Ton CENTER ENGINEERING "Metal Muncher" Hyd. Ironworker MDL. MM90C18, S/N 7010.6.79

CAPACITY..... **86 TON** PUNCHING CAPACITY..... 86 TONS, APPROX 1-1/16" THRU 1" M.S. THROAT..... 1" BAR SHEAR..... PLATE SHEAR..... 24" ANGLE SHEAR..... 5" X 5" X 3/8" ANGLE SHEAR WITH SPECIAL BLADE..... 4" X 4" BENDING, UP TO 48" ATTACHMENT OPTIONAL 88 TONS 56 TONS, 2" X 4" BLADE COPING/NOTCHING..... 10 HP, 230/460V, 3 PH, 60 CY HYD UNIT..... DIMENSIONS..... 90"L X 38"W X 72"H 11" X 38" PLATEN SIZE..... WEIGHT..... 4.700 LBS