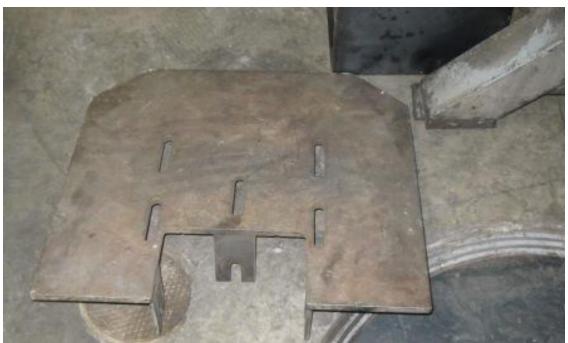

## ONE Preowned 86 Ton CENTER ENGINEERING "Metal Muncher" Hyd. Ironworker MDL. MM90C18, S/N 7010.6.79

CAPACITY..... **86 TON** PUNCHING CAPACITY..... 86 TONS, APPROX 1-1/16" THRU 1" M.S. THROAT..... 1" BAR SHEAR..... PLATE SHEAR..... 24" ANGLE SHEAR..... 5" X 5" X 3/8" ANGLE SHEAR WITH SPECIAL BLADE..... 4" X 4" BENDING, UP TO 48" ATTACHMENT OPTIONAL 88 TONS 56 TONS, 2" X 4" BLADE COPING/NOTCHING..... 10 HP, 230/460V, 3 PH, 60 CY HYD UNIT..... DIMENSIONS..... 90"L X 38"W X 72"H 11" X 38" PLATEN SIZE..... WEIGHT..... 4.700 LBS

## **EQUIPPED WITH:**

PARTS/WAIST CHUTE PUNCHES & DIES BALDOR 10HP 3-PHASE MOTOR FOOT PEDAL CONTROL MISC. ITEMS IN A BOX

MACHINE: 96" X 57" X 85" 6,000 LBS