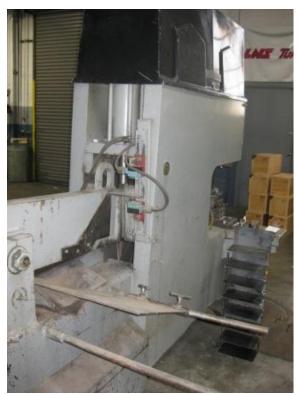

## ONE Preowned 86 Ton CENTER ENGINEERING "Metal Muncher" Hyd. Ironworker MDL. MM90C18, S/N 7010.6.79

CAPACITY..... **86 TON** PUNCHING CAPACITY..... 86 TONS, APPROX 1-1/16" THRU 1" M.S. THROAT..... 1" BAR SHEAR..... PLATE SHEAR..... 24" ANGLE SHEAR..... 5" X 5" X 3/8" ANGLE SHEAR WITH SPECIAL BLADE..... 4" X 4" BENDING, UP TO 48" ATTACHMENT OPTIONAL 88 TONS 56 TONS, 2" X 4" BLADE COPING/NOTCHING..... 10 HP, 230/460V, 3 PH, 60 CY HYD UNIT..... DIMENSIONS..... 90"L X 38"W X 72"H 11" X 38" PLATEN SIZE..... WEIGHT..... 4.700 LBS

## **EQUIPPED WITH:**

PARTS/WAIST CHUTE PUNCHES & DIES BALDOR 10HP 3-PHASE MOTOR FOOT PEDAL CONTROL MISC. ITEMS IN A BOX

MACHINE: 96" X 57" X 85" 6,000 LBS