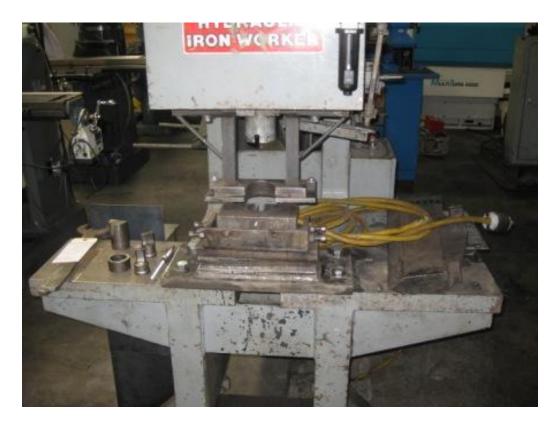

## ONE Preowned 86 Ton CENTER ENGINEERING "Metal Muncher" Hyd. Ironworker MDL. MM90C18, S/N 7010.6.79

CAPACITY..... **86 TON** PUNCHING CAPACITY..... 86 TONS, APPROX 1-1/16" THRU 1" M.S. THROAT..... 1" BAR SHEAR..... PLATE SHEAR..... 24" ANGLE SHEAR..... 5" X 5" X 3/8" ANGLE SHEAR WITH SPECIAL BLADE..... 4" X 4" BENDING, UP TO 48" ATTACHMENT OPTIONAL 88 TONS 56 TONS, 2" X 4" BLADE COPING/NOTCHING..... 10 HP, 230/460V, 3 PH, 60 CY HYD UNIT..... DIMENSIONS..... 90"L X 38"W X 72"H 11" X 38" PLATEN SIZE..... WEIGHT..... 4.700 LBS

## **EQUIPPED WITH:**

PARTS/WAIST CHUTE PUNCHES & DIES BALDOR 10HP 3-PHASE MOTOR FOOT PEDAL CONTROL MISC. ITEMS IN A BOX

MACHINE: 96" X 57" X 85" 6,000 LBS