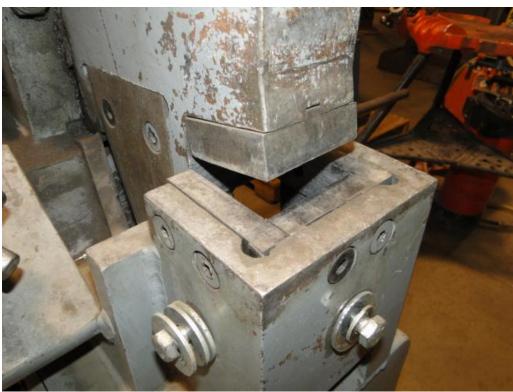

## ONE Preowned 86 Ton CENTER ENGINEERING "Metal Muncher" Hyd. Ironworker MDL. MM90C18, S/N 7010.6.79

CAPACITY..... **86 TON** PUNCHING CAPACITY..... 86 TONS, APPROX 1-1/16" THRU 1" M.S. THROAT..... 1" BAR SHEAR..... PLATE SHEAR..... 24" ANGLE SHEAR..... 5" X 5" X 3/8" ANGLE SHEAR WITH SPECIAL BLADE..... 4" X 4" BENDING, UP TO 48" ATTACHMENT OPTIONAL 88 TONS 56 TONS, 2" X 4" BLADE COPING/NOTCHING..... 10 HP, 230/460V, 3 PH, 60 CY HYD UNIT..... DIMENSIONS..... 90"L X 38"W X 72"H 11" X 38" PLATEN SIZE..... WEIGHT..... 4.700 LBS

## **EQUIPPED WITH:**

PARTS/WAIST CHUTE PUNCHES & DIES BALDOR 10HP 3-PHASE MOTOR FOOT PEDAL CONTROL MISC. ITEMS IN A BOX

MACHINE: 96" X 57" X 85" 6,000 LBS