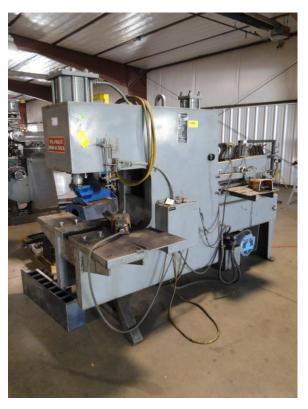

## ONE Preowned 86 Ton CENTER ENGINEERING "Metal Muncher" Hyd. Ironworker MDL. MM90C18, S/N 7010.6.79

CAPACITY..... **86 TON** PUNCHING CAPACITY..... 86 TONS, APPROX 1-1/16" THRU 1" M.S. THROAT..... 1" BAR SHEAR..... PLATE SHEAR..... 24" ANGLE SHEAR..... 5" X 5" X 3/8" ANGLE SHEAR WITH SPECIAL BLADE..... 4" X 4" BENDING, UP TO 48" ATTACHMENT OPTIONAL 88 TONS 56 TONS, 2" X 4" BLADE COPING/NOTCHING..... 10 HP, 230/460V, 3 PH, 60 CY HYD UNIT..... DIMENSIONS..... 90"L X 38"W X 72"H 11" X 38" PLATEN SIZE..... WEIGHT..... 4.700 LBS

## **EQUIPPED WITH:**

PARTS/WAIST CHUTE PUNCHES & DIES BALDOR 10HP 3-PHASE MOTOR FOOT PEDAL CONTROL MISC. ITEMS IN A BOX

MACHINE: 96" X 57" X 85" 6,000 LBS