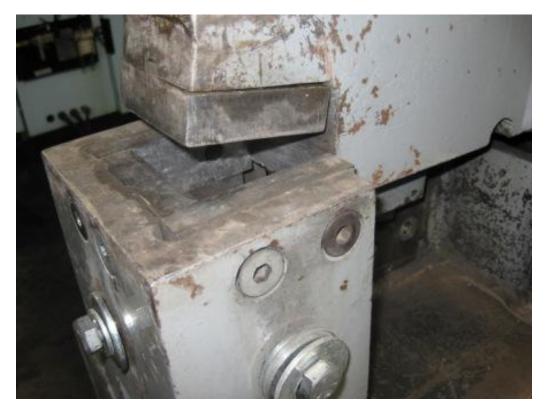

## ONE Preowned 86 Ton CENTER ENGINEERING "Metal Muncher" Hyd. Ironworker MDL. MM90C18, S/N 7010.6.79

CAPACITY..... **86 TON** PUNCHING CAPACITY..... 86 TONS, APPROX 1-1/16" THRU 1" M.S. THROAT..... 1" BAR SHEAR..... PLATE SHEAR..... 24" ANGLE SHEAR..... 5" X 5" X 3/8" ANGLE SHEAR WITH SPECIAL BLADE..... 4" X 4" BENDING, UP TO 48" ATTACHMENT OPTIONAL 88 TONS 56 TONS, 2" X 4" BLADE COPING/NOTCHING..... 10 HP, 230/460V, 3 PH, 60 CY HYD UNIT..... DIMENSIONS..... 90"L X 38"W X 72"H 11" X 38" PLATEN SIZE..... WEIGHT..... 4.700 LBS

## **EQUIPPED WITH:**

PARTS/WAIST CHUTE PUNCHES & DIES BALDOR 10HP 3-PHASE MOTOR FOOT PEDAL CONTROL MISC. ITEMS IN A BOX

MACHINE: 96" X 57" X 85" 6,000 LBS