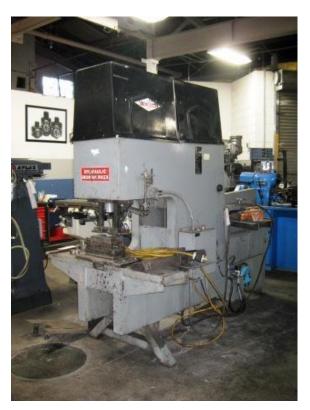

## ONE Preowned 86 Ton CENTER ENGINEERING "Metal Muncher" Hyd. Ironworker MDL. MM90C18, S/N 7010.6.79

CAPACITY..... **86 TON** PUNCHING CAPACITY..... 86 TONS, APPROX 1-1/16" THRU 1" M.S. THROAT..... 1" BAR SHEAR..... PLATE SHEAR..... 24" ANGLE SHEAR..... 5" X 5" X 3/8" ANGLE SHEAR WITH SPECIAL BLADE..... 4" X 4" BENDING, UP TO 48" ATTACHMENT OPTIONAL 88 TONS 56 TONS, 2" X 4" BLADE COPING/NOTCHING..... 10 HP, 230/460V, 3 PH, 60 CY HYD UNIT..... DIMENSIONS..... 90"L X 38"W X 72"H 11" X 38" PLATEN SIZE..... WEIGHT..... 4.700 LBS

## **EQUIPPED WITH:**

PARTS/WAIST CHUTE PUNCHES & DIES BALDOR 10HP 3-PHASE MOTOR FOOT PEDAL CONTROL MISC. ITEMS IN A BOX

MACHINE: 96" X 57" X 85" 6,000 LBS