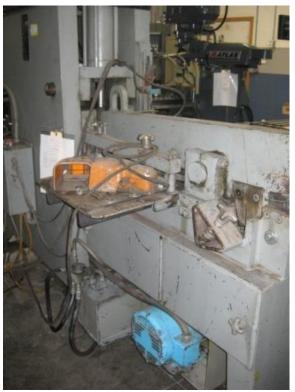

## ONE Preowned 86 Ton CENTER ENGINEERING "Metal Muncher" Hyd. Ironworker MDL. MM90C18, S/N 7010.6.79

CAPACITY..... **86 TON** PUNCHING CAPACITY..... 86 TONS, APPROX 1-1/16" THRU 1" M.S. THROAT..... 1" BAR SHEAR..... PLATE SHEAR..... 24" ANGLE SHEAR..... 5" X 5" X 3/8" ANGLE SHEAR WITH SPECIAL BLADE..... 4" X 4" BENDING, UP TO 48" ATTACHMENT OPTIONAL 88 TONS 56 TONS, 2" X 4" BLADE COPING/NOTCHING..... 10 HP, 230/460V, 3 PH, 60 CY HYD UNIT..... DIMENSIONS..... 90"L X 38"W X 72"H 11" X 38" PLATEN SIZE..... WEIGHT..... 4.700 LBS

## **EQUIPPED WITH:**

PARTS/WAIST CHUTE PUNCHES & DIES BALDOR 10HP 3-PHASE MOTOR FOOT PEDAL CONTROL MISC. ITEMS IN A BOX

MACHINE: 96" X 57" X 85" 6,000 LBS