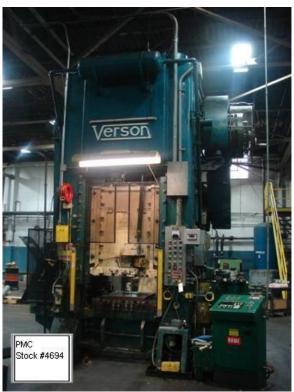

## ONE Preowned 600 Ton VERSON Straight Side Single Crank Press MDL. S1-600-42-36T, S/N 20099

| CAPACITY            | 600 TON              |
|---------------------|----------------------|
| STROKE              | 4"                   |
| STROKES PER MINUTE  | 40-80                |
| BED                 | 36" X 42"            |
| SLIDE               | 36" X 42", T-SLOTTED |
| SHUT HEIGHT         | 25" TO BED           |
| BOLSTER PLATE       | 5 1/2" THICK         |
| SLIDE ADJUSTMENT    | 8", MOTORIZED        |
| WINDOWS IN UPRIGHTS | 26" WIDE             |

## **EQUIPPED WITH:**

TIE ROD FRAME
WELDED STEEL CONSTRUCTION
SINGLE BACK GEARED
AIR CLUTCH & BRAKE
AIR COUNTERBALANCES
FLOOR STANDING
MOTOR & CONTROLS
SIDE SCRAP SHEAR
ROWE SERVO FEED, #PM-FAC123-215, INDRAMAT 50T CONTROLLER