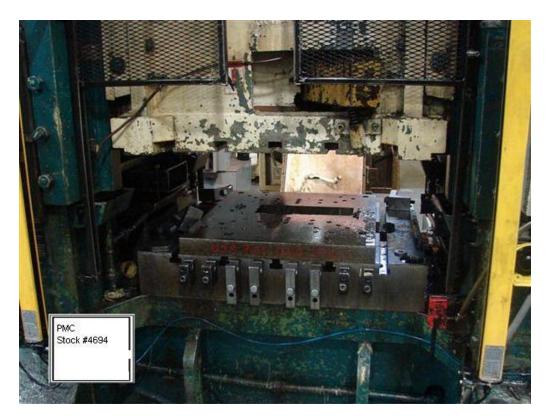

## ONE Preowned 600 Ton VERSON Straight Side Single Crank Press MDL. S1-600-42-36T, S/N 20099

| CAPACITY            | 600 TON              |
|---------------------|----------------------|
| STROKE              | 4"                   |
| STROKES PER MINUTE  | 40-80                |
| BED                 | 36" X 42"            |
| SLIDE               | 36" X 42", T-SLOTTED |
| SHUT HEIGHT         | 25" TO BED           |
| BOLSTER PLATE       | 5 1/2" THICK         |
| SLIDE ADJUSTMENT    | 8", MOTORIZED        |
| WINDOWS IN UPRIGHTS | 26" WIDE             |

## **EQUIPPED WITH:**

TIE ROD FRAME
WELDED STEEL CONSTRUCTION
SINGLE BACK GEARED
AIR CLUTCH & BRAKE
AIR COUNTERBALANCES
FLOOR STANDING
MOTOR & CONTROLS
SIDE SCRAP SHEAR
ROWE SERVO FEED, #PM-FAC123-215, INDRAMAT 50T CONTROLLER