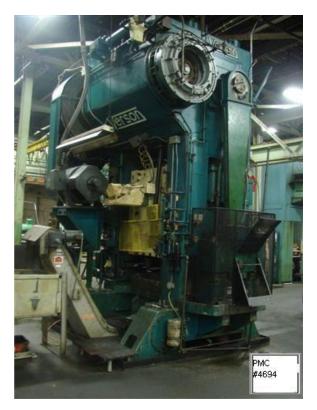

## ONE Preowned 600 Ton VERSON Straight Side Single Crank Press MDL. S1-600-42-36T, S/N 20099

| CAPACITY            | 600 TON              |
|---------------------|----------------------|
| STROKE              | 4"                   |
| STROKES PER MINUTE  | 40-80                |
| BED                 | 36" X 42"            |
| SLIDE               | 36" X 42", T-SLOTTED |
| SHUT HEIGHT         | 25" TO BED           |
| BOLSTER PLATE       | 5 1/2" THICK         |
| SLIDE ADJUSTMENT    | 8", MOTORIZED        |
| WINDOWS IN UPRIGHTS | 26" WIDE             |

## **EQUIPPED WITH:**

TIE ROD FRAME
WELDED STEEL CONSTRUCTION
SINGLE BACK GEARED
AIR CLUTCH & BRAKE
AIR COUNTERBALANCES
FLOOR STANDING
MOTOR & CONTROLS
SIDE SCRAP SHEAR
ROWE SERVO FEED, #PM-FAC123-215, INDRAMAT 50T CONTROLLER