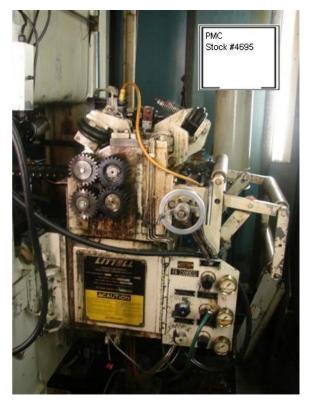

## **EQUIPPED WITH:**

AIR CLUTCH & BRAKE
AIR COUNTERBALANCES
DIPRO 1500 WINTRISS DIE PROTECTION
HELM LOAD GUARD RLG-4
NOISE TAMER SOUND ENCLOSURE
FLOOR STANDING
18" LITTELL PRODUCTION MASTER 4-18 SERVO FEED
75 HP DC MOTOR & CONSOLE CONTROLS