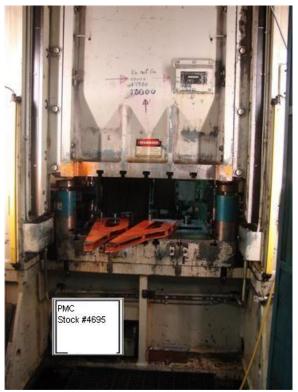

## ONE Preowned 330 Ton NIAGARA Straight Side Double Crank Press MDL. BP2-300-48-36, S/N P53825, MFG 1994

| CAPACITY           | 300 TON              |
|--------------------|----------------------|
| STROKE             | 3"                   |
| STROKES PER MINUTE | 75-150               |
| BED                | 36" X 48"            |
| SLIDE              | 36" X 48", T-SLOTTED |
| SHUT HEIGHT        | 25" TO BED           |
| BOLSTER PLATE      | 7" THICK, T-SLOTTED  |
| SLIDE ADJUSTMENT   | 12", MOTORIZED       |
| WINDOW IN UPRIGHTS | 32" WIDE             |

## **EQUIPPED WITH:**

AIR CLUTCH & BRAKE
AIR COUNTERBALANCES
DIPRO 1500 WINTRISS DIE PROTECTION
HELM LOAD GUARD RLG-4
NOISE TAMER SOUND ENCLOSURE
FLOOR STANDING
18" LITTELL PRODUCTION MASTER 4-18 SERVO FEED
75 HP DC MOTOR & CONSOLE CONTROLS