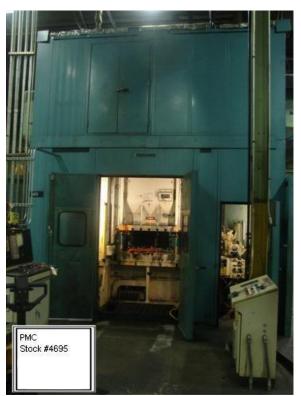

## ONE Preowned 330 Ton NIAGARA Straight Side Double Crank Press MDL. BP2-300-48-36, S/N P53825, MFG 1994

| CAPACITY           | 300 TON              |
|--------------------|----------------------|
| STROKE             | 3"                   |
| STROKES PER MINUTE | 75-150               |
| BED                | 36" X 48"            |
| SLIDE              | 36" X 48", T-SLOTTED |
| SHUT HEIGHT        | 25" TO BED           |
| BOLSTER PLATE      | 7" THICK, T-SLOTTED  |
| SLIDE ADJUSTMENT   | 12", MOTORIZED       |
| WINDOW IN UPRIGHTS | 32" WIDE             |

## **EQUIPPED WITH:**

AIR CLUTCH & BRAKE
AIR COUNTERBALANCES
DIPRO 1500 WINTRISS DIE PROTECTION
HELM LOAD GUARD RLG-4
NOISE TAMER SOUND ENCLOSURE
FLOOR STANDING
18" LITTELL PRODUCTION MASTER 4-18 SERVO FEED
75 HP DC MOTOR & CONSOLE CONTROLS