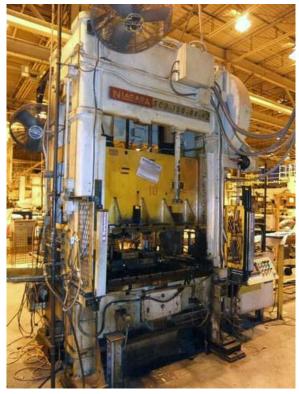

## ONE Preowned 150 Ton NIAGARA Straight Side Double Crank Press MDL. SC2-150-48-42, S/N 45704, MFG 1970

| CAPACITY           | 150 TON                 |
|--------------------|-------------------------|
| STROKE             | 6"                      |
| STROKES PER MINUTE | 50                      |
| BED                | 42" X 48"               |
| SLIDE              | 42" X 48", T-SLOTTED    |
| SHUT HEIGHT        | 16" TO BED              |
| SLIDE ADJUSTMENT   | 9", MOTORIZED           |
| BOLSTER PLATE      | 2 3/4" THICK, T-SLOTTED |
| WINDOW IN UPRIGHTS | 16" WIDE                |

## **EQUIPPED WITH:**

TIE ROD FRAME
AIR CLUTCH & BRAKE
AIR COUNTERBALANCES
MOTOR & WINTRISS SMART PAC CONTROL
FLOOR STANDING