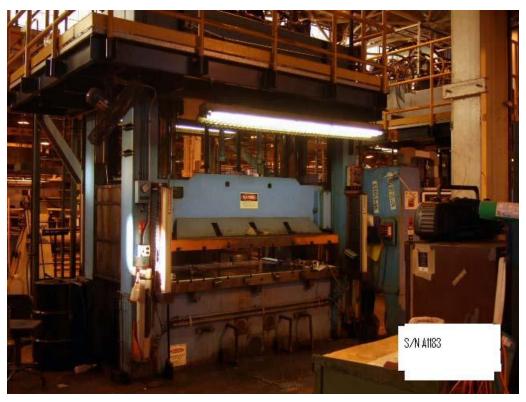

## ONE Preowned 150 Ton NIAGARA Straight Side Double Crank Press MDL. SC2-150-48-42, S/N 45704, MFG 1970

| CAPACITY           | 150 TON                 |
|--------------------|-------------------------|
| STROKE             | 6"                      |
| STROKES PER MINUTE | 50                      |
| BED                | 42" X 48"               |
| SLIDE              | 42" X 48", T-SLOTTED    |
| SHUT HEIGHT        | 16" TO BED              |
| SLIDE ADJUSTMENT   | 9", MOTORIZED           |
| BOLSTER PLATE      | 2 3/4" THICK, T-SLOTTED |
| WINDOW IN UPRIGHTS | 16" WIDE                |

## **EQUIPPED WITH:**

TIE ROD FRAME
AIR CLUTCH & BRAKE
AIR COUNTERBALANCES
MOTOR & WINTRISS SMART PAC CONTROL
FLOOR STANDING