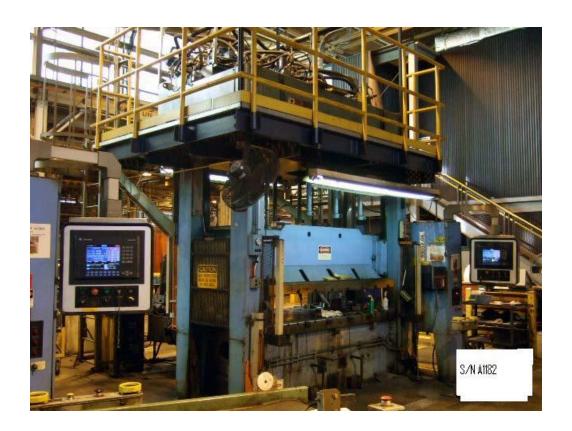

## ONE Preowned 150 Ton NIAGARA Straight Side Double Crank Press MDL. SC2-150-48-42, S/N 45704, MFG 1970

| CAPACITY           | 150 TON                 |
|--------------------|-------------------------|
| STROKE             | 6"                      |
| STROKES PER MINUTE | 50                      |
| BED                | 42" X 48"               |
| SLIDE              | 42" X 48", T-SLOTTED    |
| SHUT HEIGHT        | 16" TO BED              |
| SLIDE ADJUSTMENT   | 9", MOTORIZED           |
| BOLSTER PLATE      | 2 3/4" THICK, T-SLOTTED |
| WINDOW IN UPRIGHTS | 16" WIDE                |

## **EQUIPPED WITH:**

TIE ROD FRAME
AIR CLUTCH & BRAKE
AIR COUNTERBALANCES
MOTOR & WINTRISS SMART PAC CONTROL
FLOOR STANDING