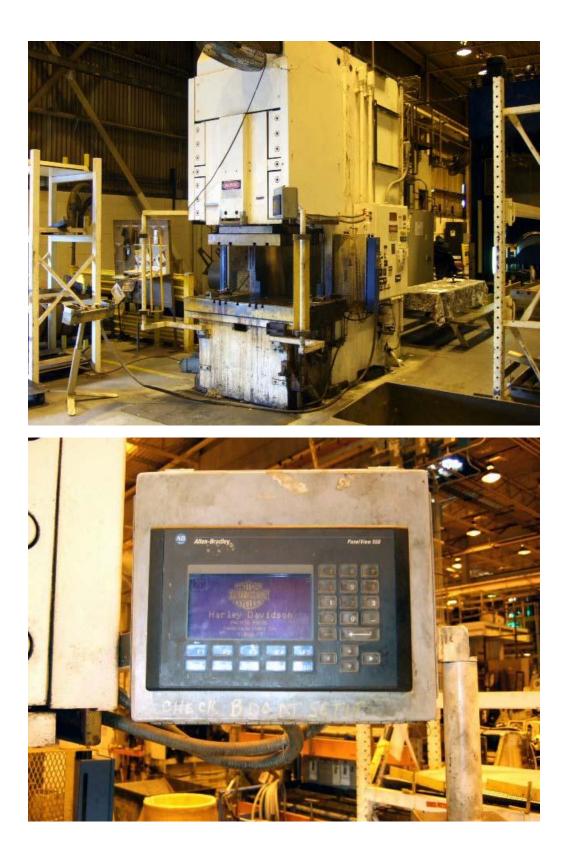

# ONE Preowned 250 Ton PACIFIC 'Pressformer' C-Frame Hydraulic Press MDL. 250 OBS-PF, S/N A1021, MFG 1995

| CAPACITY<br>STROKE<br>DAYLIGHT | 250 Ton<br>12"<br>21"      |
|--------------------------------|----------------------------|
| BED SIZE<br>SPEEDS:            | 48"LR X 24"FB              |
| RAPID ADVANCE                  | 324 IPM                    |
| PRESSING.                      | 42 IPM                     |
| RAPID RETURN                   | 204 IPM                    |
| MAIN DRIVE MOTOR               | 40 HP                      |
| DIMENSIONS                     | 160"H X 67" LR X 115" DEEP |