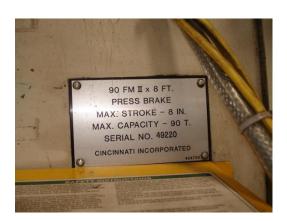

## INDUSTRIAL ASSETS MACHINERY IS PLEASED TO OFFER FOR YOUR CONSIDERATION:

REFERENCE #: 4614

**Used Cincinnati CNC Hydraulic Press Brake** 

MODEL: 90FM II, S/N: 49220. Year: 1995

• Tonnage...90

Length of Bed & Ram…10'

Distance Between Housing...8'6"

Ram Stroke...0"-8"

Open Height...15"

Ram Speed:

Approach...380 IPM

• Forming ...1-120 IPM

Return...1-405 IPM

• Throat Depth... 7"

## **EQUIPPED WITH**

- Form Master II, 2 Axis CNC Back Gauge
- Hydraulic Ram Die Clamping
- Merlin Light Curtains
- Auto Lube System
- Electric Foot Pedal
- Horsepower...25

PRICE: \$52,500

**LOCATION: Marietta, OH/UPM** 