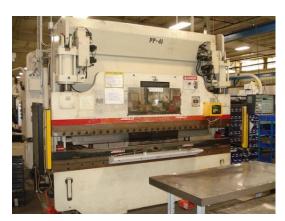

## INDUSTRIAL ASSETS MACHINERY IS PLEASED TO OFFER FOR YOUR CONSIDERATION:

REFERENCE #: 4614

**Used Cincinnati CNC Hydraulic Press Brake** 

MODEL: 90FM II, S/N: 49220. Year: 1995

• Tonnage...90

Length of Bed & Ram…10'

Distance Between Housing...8'6"

Ram Stroke...0"-8"

Open Height...15"

Ram Speed:

Approach...380 IPM

• Forming ...1-120 IPM

Return...1-405 IPM

• Throat Depth... 7"

• Dimensions... 11' x 85" x 110"

Weight... 15,000 LBS

## **EQUIPPED WITH**

- Form Master II, 2 Axis CNC Back Gauge
- Hydraulic Ram Die Clamping
- Merlin Light Curtains
- Auto Lube System
- Electric Foot Pedal
- Horsepower...25

PRICE: \$52,500

**LOCATION: Marietta, OH/UPM** 