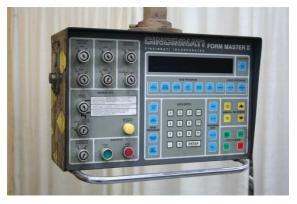

## **EQUIPPED WITH**

- Formaster II, 2 Axis CNC Back Gauge
- Auto Bed Crowning
- Hydraulic Ram Die Clamping
- Remote Dual Palm Control Stand
- Electric Food Pedal
- Horsepower: 25

PRICE: \$50,000

**LOCATION: Holland, OH/YM** 