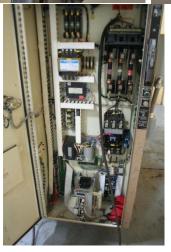

## **EQUIPPED WITH**

- Formaster II, 2 Axis CNC Back Gauge
- Auto Bed Crowning
- Hydraulic Ram Die Clamping
- Remote Dual Palm Control Stand
- Electric Food Pedal
- Horsepower: 25

PRICE: \$50,000

**LOCATION: Holland, OH/YM** 