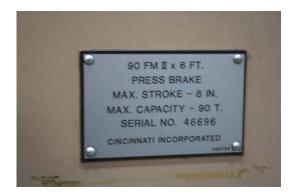

## INDUSTRIAL ASSETS MACHINERY IS PLEASED TO OFFER FOR YOUR CONSIDERATION:

**REFERENCE #: 4588** 

**Used Cincinnati CNC Hydraulic Press Brake** 

MODEL: 90FMII-6, S/N: 46696 Year: 1991

• Tonnage...90

Length Of Bed & Ram…96"