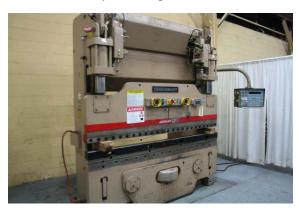

## INDUSTRIAL ASSETS MACHINERY IS PLEASED TO OFFER FOR YOUR CONSIDERATION:

**REFERENCE #: 4588** 

**Used Cincinnati CNC Hydraulic Press Brake** 

MODEL: 90FMII-6, S/N: 46696 Year: 1991

• Tonnage...90

Length Of Bed & Ram…96"

Distance Between Housing...78"

Ram Stroke...0"-8"

Open Height…15"

Ram Speeds:

Approach...380 IPM

Forming...1-120 IPM

Return... 1-405 IPM

Throat Depth...7"

• Dimensions (Lx W x H)...110" x 85" x 110"

Weight...15,000 LBS

## **EQUIPPED WITH**

- Formaster II, 2 Axis CNC Back Gauge
- Auto Bed Crowning
- Hydraulic Ram Die Clamping
- Remote Dual Palm Control Stand
- Electric Food Pedal
- Horsepower: 25

PRICE: \$50,000

**LOCATION: Holland, OH/YM** 