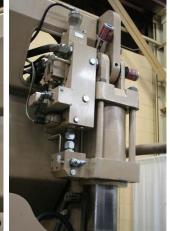

## **EQUIPPED WITH**

- Formaster II, 2 Axis CNC Back Gauge
- Auto Bed Crowning
- Hydraulic Ram Die Clamping
- Remote Dual Palm Control Stand
- Electric Food Pedal
- Horsepower: 25

PRICE: \$50,000

**LOCATION: Holland, OH/YM** 