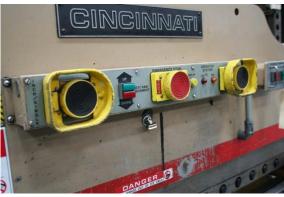

## **EQUIPPED WITH**

- Formaster II, 2 Axis CNC Back Gauge
- Auto Bed Crowning
- Hydraulic Ram Die Clamping
- Remote Dual Palm Control Stand
- Electric Food Pedal
- Horsepower: 25

PRICE: \$50,000

**LOCATION: Holland, OH/YM** 