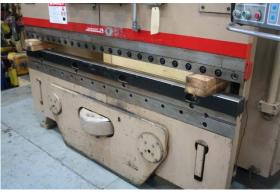

## INDUSTRIAL ASSETS MACHINERY IS PLEASED TO OFFER FOR YOUR CONSIDERATION:

**REFERENCE #: 4588** 

**Used Cincinnati CNC Hydraulic Press Brake** 

MODEL: 90FMII-6, S/N: 46696 Year: 1991

• Tonnage...90

Length Of Bed & Ram…96"

Distance Between Housing...78"

Ram Stroke...0"-8"

Open Height…15"

Ram Speeds:

Approach...380 IPM

Forming...1-120 IPM

Return... 1-405 IPM

Throat Depth...7"