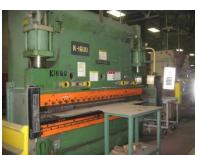

## INDUSTRIAL ASSETS MACHINERY IS PLEASED TO OFFER FOR YOUR CONSIDERATION:

REFERENCE #: 4587

**Used Cincinnati CNC Hydraulic Press Brake** 

MODEL: 230FM-10, S/N: 42985 Year: 1981

- Tonnage...230
- Length Of Bed & Ram…12'
- Distance Between Housing...10'6"
- Ram Stroke...0"-10"
- Open Height…17"
- Ram Speeds:
- Approach...230 IPM
- Forming...1-45 IPM
- Return... 1-250 IPM
- Throat Depth...8"
- Dimensions (Lx W x H)...13' x 85" x 127"
- Weight...30,000 LBS

## **EQUIPPED WITH**

- Hurco 5C
- Blackmax Light Curtains CNC Back Gauge
- Auto Lube Systems
- Remote Dual Palm Control Stand
- Electric Foot Pedal
- Horse Power: 30

PRICE: \$65,000

**LOCATION: Holland, OH/YM** 