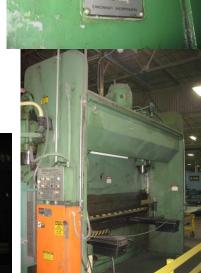

## INDUSTRIAL ASSETS MACHINERY IS PLEASED TO OFFER FOR YOUR CONSIDERATION:

REFERENCE #: 4587

**Used Cincinnati CNC Hydraulic Press Brake** 

MODEL: 230FM-10, S/N: 42985 Year: 1981

- Tonnage...230
- Length Of Bed & Ram…12'
- Distance Between Housing...10'6"
- Ram Stroke...0"-10"
- Open Height…17"
- Ram Speeds:
- Approach...230 IPM
- Forming...1-45 IPM
- Return... 1-250 IPM
- Throat Depth...8"
- Dimensions (Lx W x H)...13' x 85" x 127"
- Weight...30,000 LBS

## **EQUIPPED WITH**

- Hurco 5C
- Blackmax Light Curtains CNC Back Gauge
- Auto Lube Systems
- Remote Dual Palm Control Stand
- Electric Foot Pedal
- Horse Power: 30

PRICE: \$65,000

**LOCATION: Holland, OH/YM** 