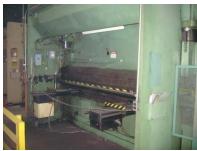

## INDUSTRIAL ASSETS MACHINERY IS PLEASED TO OFFER FOR YOUR CONSIDERATION:

REFERENCE #: 4587

**Used Cincinnati CNC Hydraulic Press Brake** 

MODEL: 230FM-10, S/N: 42985 Year: 1981

- Tonnage...230
- Length Of Bed & Ram…12'
- Distance Between Housing...10'6"
- Ram Stroke...0"-10"
- Open Height…17"
- Ram Speeds:
- Approach...230 IPM
- Forming...1-45 IPM
- Return... 1-250 IPM
- Throat Depth...8"
- Dimensions (Lx W x H)...13' x 85" x 127"
- Weight...30,000 LBS

## **EQUIPPED WITH**

- Hurco 5C
- Blackmax Light Curtains CNC Back Gauge
- Auto Lube Systems
- Remote Dual Palm Control Stand
- Electric Foot Pedal
- Horse Power: 30

PRICE: \$65,000

**LOCATION: Holland, OH/YM** 