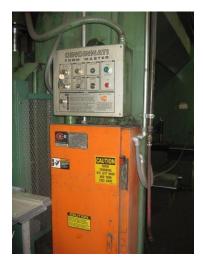

## INDUSTRIAL ASSETS MACHINERY IS PLEASED TO OFFER FOR YOUR CONSIDERATION:

REFERENCE #: 4587

**Used Cincinnati CNC Hydraulic Press Brake** 

MODEL: 230FM-10, S/N: 42985 Year: 1981

- Tonnage...230
- Length Of Bed & Ram…12'
- Distance Between Housing...10'6"
- Ram Stroke...0"-10"
- Open Height…17"
- Ram Speeds:
- Approach...230 IPM
- Forming...1-45 IPM
- Return... 1-250 IPM
- Throat Depth...8"
- Dimensions (Lx W x H)...13' x 85" x 127"
- Weight...30,000 LBS

## **EQUIPPED WITH**

- Hurco 5C
- Blackmax Light Curtains CNC Back Gauge
- Auto Lube Systems
- Remote Dual Palm Control Stand
- Electric Foot Pedal
- Horse Power: 30

PRICE: \$65,000

**LOCATION: Holland, OH/YM** 