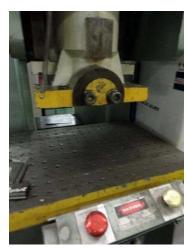

#### **REFERENCE #:4669**

**Used Rousselle OBI Punch Press** 

MODEL: G1-95 S/N: P-32485

Tonnage...95

Ram Stroke...3"

Ram Adjustment...4"

Shut Height…14"

Bed Size...36"x26"

Ram Size...18 1/2" x 12"

• Throat Depth...13"

Opening Through Back...20"

Strokes Per Minute...50

Dimensions...76" x 51" x 120"

Weight...12,500LBS

#### **EQUIPPED WITH**

- Air Clutch & Brake
- Triad Light Curtains
- Air Counter Balance
- Manual Ram Adjustment
- Auto Lube System
- Dual Pawn Control
- Electric Foot Pedal
- Horsepower: 7 ½

PRICE: \$21,500