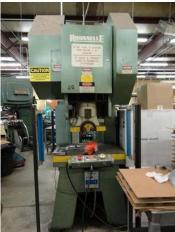

#### **REFERENCE #:4669**

**Used Rousselle OBI Punch Press** 

MODEL: G1-95 S/N: P-32485

Tonnage...95

Ram Stroke...3"

Ram Adjustment...4"

Shut Height…14"

Bed Size...36"x26"

Ram Size...18 1/2" x 12"

• Throat Depth...13"

Opening Through Back...20"

Strokes Per Minute...50

Dimensions...76" x 51" x 120"

Weight...12,500LBS

#### **EQUIPPED WITH**

- Air Clutch & Brake
- Triad Light Curtains
- Air Counter Balance
- Manual Ram Adjustment
- Auto Lube System
- Dual Pawn Control
- Electric Foot Pedal
- Horsepower: 7 ½

PRICE: \$21,500