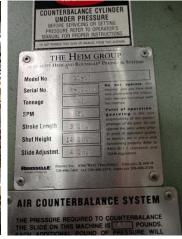

#### **REFERENCE #:4669**

**Used Rousselle OBI Punch Press** 

MODEL: G1-95 S/N: P-32485

Tonnage...95

Ram Stroke...3"

Ram Adjustment...4"

Shut Height…14"

Bed Size...36"x26"

Ram Size...18 1/2" x 12"

• Throat Depth...13"

Opening Through Back...20"

Strokes Per Minute...50

Dimensions...76" x 51" x 120"

Weight...12,500LBS

#### **EQUIPPED WITH**

- Air Clutch & Brake
- Triad Light Curtains
- Air Counter Balance
- Manual Ram Adjustment
- Auto Lube System
- Dual Pawn Control
- Electric Foot Pedal
- Horsepower: 7 ½

PRICE: \$21,500