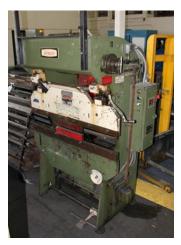

## INDUSTRIAL ASSETS MACHINERY IS PLEASED TO OFFER FOR YOUR CONSIDERATION:

REFERENCE #: 4691

**Used Diacro Hydra-Mechanical Press Brake** 

MODEL: 14-48-2, S/N: 682087325

Tonnage...17

Length Of Bed & Ram...48"

• Distance Between Housing...36"

Ram Stroke...1/2"-2"

Shut Height...9"

• Throat...6"

Stroke Per Minute...17-50

Dimensions...52" x 30" x 70"

Weight...2,500LBS

## **EQUIPPED WITH**

- Front Operated Manual back gauge
- Manual Ram Adjustment With Indicators
- Foot Pedal
- Horsepower:3

PRICE: \$8,500

**LOCATION: Huntington Park, CA** 