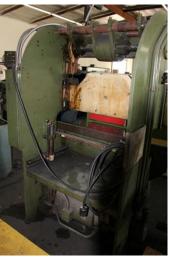

## INDUSTRIAL ASSETS MACHINERY IS PLEASED TO OFFER FOR YOUR CONSIDERATION:

REFERENCE #: 4691

**Used Diacro Hydra-Mechanical Press Brake** 

MODEL: 14-48-2, S/N: 682087325

Tonnage...17

Length Of Bed & Ram...48"

• Distance Between Housing...36"

Ram Stroke...1/2"-2"

Shut Height...9"

• Throat...6"

Stroke Per Minute...17-50

Dimensions...52" x 30" x 70"

Weight...2,500LBS

## **EQUIPPED WITH**

- Front Operated Manual back gauge
- Manual Ram Adjustment With Indicators
- Foot Pedal
- Horsepower:3

PRICE: \$8,500

**LOCATION: Huntington Park, CA** 