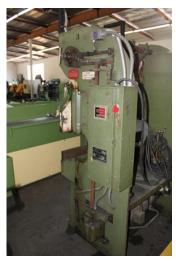

## INDUSTRIAL ASSETS MACHINERY IS PLEASED TO OFFER FOR YOUR CONSIDERATION:

REFERENCE #: 4691

**Used Diacro Hydra-Mechanical Press Brake** 

MODEL: 14-48-2, S/N: 682087325

Tonnage...17

Length Of Bed & Ram...48"

• Distance Between Housing...36"

Ram Stroke...1/2"-2"

Shut Height...9"

• Throat...6"

Stroke Per Minute...17-50

Dimensions...52" x 30" x 70"

Weight...2,500LBS

## **EQUIPPED WITH**

- Front Operated Manual back gauge
- Manual Ram Adjustment With Indicators
- Foot Pedal
- Horsepower:3

PRICE: \$8,500

**LOCATION: Huntington Park, CA** 