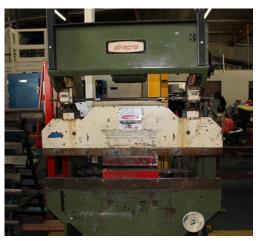

## INDUSTRIAL ASSETS MACHINERY IS PLEASED TO OFFER FOR YOUR CONSIDERATION:

REFERENCE #: 4691

**Used Diacro Hydra-Mechanical Press Brake** 

MODEL: 14-48-2, S/N: 682087325

Tonnage...17

Length Of Bed & Ram...48"

• Distance Between Housing...36"

Ram Stroke...1/2"-2"

Shut Height...9"

• Throat...6"

Stroke Per Minute...17-50

Dimensions...52" x 30" x 70"

Weight...2,500LBS

## **EQUIPPED WITH**

- Front Operated Manual back gauge
- Manual Ram Adjustment With Indicators
- Foot Pedal
- Horsepower:3

PRICE: \$8,500

**LOCATION: Huntington Park, CA** 