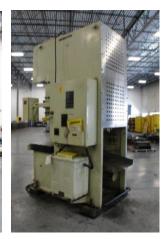

## **REFERENCE #:4720**

**Used Komatsu OBS Press** 

MODEL: 80-3 OBS S/N: 13877 Year: 1995

- Tonnage...80
- Ram Stroke...5.12"
- Ram Adjustment...3.15"
- Shut Height…13.78"
- Bed Size (L-R, F-B)...39.37" x 23.62"
- Ram Size (L-R, F-B)...21.65 x 17.22"
- Strokes Per Minute...37-75
- Opening Through Back...25.75"
- Dimensions (L x W x H)...76" x 56" x 118"
- Weight...18,000LBS

#### **EQUIPPED WITH**

- Air Clutch & Brake
- Hydraulic Overload Protection
- T-Slotted Bed & Ram
- Power Ram Adjustment With Indicator
- Auto Lube System
- Remote Dual Palm Control Stand
- Isolation Pads
- Horsepower: 10