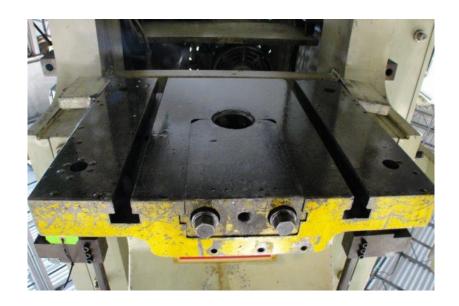

## **REFERENCE #:4720**

**Used Komatsu OBS Press** 

MODEL: 80-3 OBS S/N: 13877 Year: 1995

- Tonnage...80
- Ram Stroke...5.12"
- Ram Adjustment...3.15"
- Shut Height…13.78"
- Bed Size (L-R, F-B)...39.37" x 23.62"
- Ram Size (L-R, F-B)...21.65 x 17.22"
- Strokes Per Minute...37-75
- Opening Through Back...25.75"
- Dimensions (L x W x H)...76" x 56" x 118"
- Weight...18,000LBS

#### **EQUIPPED WITH**

- Air Clutch & Brake
- Hydraulic Overload Protection
- T-Slotted Bed & Ram
- Power Ram Adjustment With Indicator
- Auto Lube System
- Remote Dual Palm Control Stand
- Isolation Pads
- Horsepower: 10