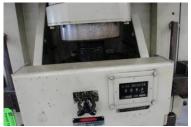

## **REFERENCE #:4720**

**Used Komatsu OBS Press** 

MODEL: 80-3 OBS S/N: 13877 Year: 1995

- Tonnage...80
- Ram Stroke...5.12"
- Ram Adjustment...3.15"
- Shut Height…13.78"
- Bed Size (L-R, F-B)...39.37" x 23.62"
- Ram Size (L-R, F-B)...21.65 x 17.22"
- Strokes Per Minute...37-75
- Opening Through Back...25.75"
- Dimensions (L x W x H)...76" x 56" x 118"
- Weight...18,000LBS

#### **EQUIPPED WITH**

- Air Clutch & Brake
- Hydraulic Overload Protection
- T-Slotted Bed & Ram
- Power Ram Adjustment With Indicator
- Auto Lube System
- Remote Dual Palm Control Stand
- Isolation Pads
- Horsepower: 10