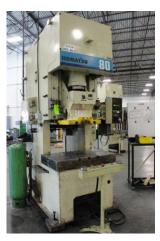

## **REFERENCE #:4720**

**Used Komatsu OBS Press** 

MODEL: 80-3 OBS S/N: 13877 Year: 1995

- Tonnage...80
- Ram Stroke...5.12"
- Ram Adjustment...3.15"
- Shut Height…13.78"
- Bed Size (L-R, F-B)...39.37" x 23.62"
- Ram Size (L-R, F-B)...21.65 x 17.22"
- Strokes Per Minute...37-75
- Opening Through Back...25.75"
- Dimensions (L x W x H)...76" x 56" x 118"
- Weight...18,000LBS

#### **EQUIPPED WITH**

- Air Clutch & Brake
- Hydraulic Overload Protection
- T-Slotted Bed & Ram
- Power Ram Adjustment With Indicator
- Auto Lube System
- Remote Dual Palm Control Stand
- Isolation Pads
- Horsepower: 10