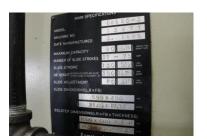

## **REFERENCE #:4720**

**Used Komatsu OBS Press** 

MODEL: 80-3 OBS S/N: 13877 Year: 1995

- Tonnage...80
- Ram Stroke...5.12"
- Ram Adjustment...3.15"
- Shut Height…13.78"
- Bed Size (L-R, F-B)...39.37" x 23.62"
- Ram Size (L-R, F-B)...21.65 x 17.22"
- Strokes Per Minute...37-75
- Opening Through Back...25.75"
- Dimensions (L x W x H)...76" x 56" x 118"
- Weight...18,000LBS