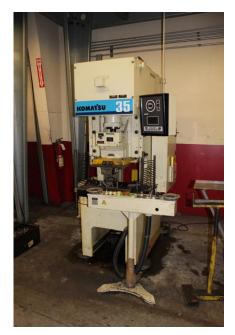

### Komatsu OBS Press

MODEL: 355-Vs-3, S/N: D0040 Year: 1997

- Tonnage...35
- Ram Stroke...3.15"
- Shut Height...8-77"
- Ram Adjustment...2.17"
- Bed Size...27.5" x 15.75"
- Ram Size...13.75" x 11.75"
- Strokes Per Minute...60-120
- Opening Thru Back...17.5"
- Dimensions...60" x 60" x 90"
- Weight...7,000 LBS

#### EQUIPPED WITH

- Air Clutch & Brake
- Hydraulic Overload Protection
- T-Slotted Bed & Ram
- Power Ram Adjustment With Indicator
- Auto Lube System
- Remote Dual Palm Control Stand
- Barrier Guards
- Isolator Pads
- Horsepower: 5