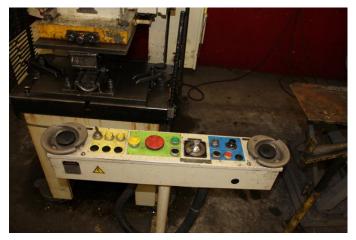

#### EQUIPPED WITH

- Air Clutch & Brake
- Hydraulic Overload Protection
- T-Slotted Bed & Ram
- Power Ram Adjustment With Indicator
- Auto Lube System
- Remote Dual Palm Control Stand
- Barrier Guards
- Isolator Pads
- Horsepower: 5