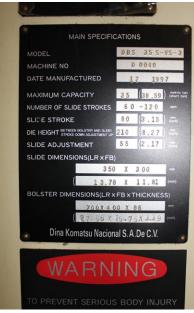

### Komatsu OBS Press

MODEL: 355-Vs-3, S/N: D0040 Year: 1997

- Tonnage...35
- Ram Stroke...3.15"
- Shut Height...8-77"
- Ram Adjustment...2.17"
- Bed Size...27.5" x 15.75"
- Ram Size...13.75" x 11.75"
- Strokes Per Minute...60-120
- Opening Thru Back...17.5"
- Dimensions...60" x 60" x 90"
- Weight...7,000 LBS