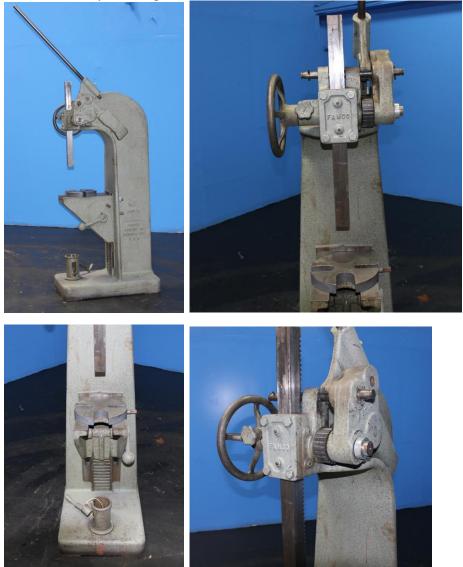

## **REFERENCE #: 4618**

Famco Compound Ratchet Arbor Press MODEL: 6-CR S/N: N/A

- Tonnage...15
- Max Diameter Of Work...27"
- Capacity Over Table...32"
- Capacity Over Table Plate...30"
- Ram Size... 2" x 2" x 30"
- Leverage Ration...200-1
- Dimensions (L x W x H)...35" x 24" x 74"
- Weight...1,800 LBS