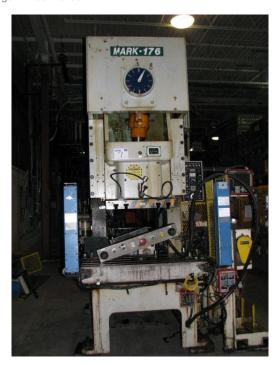

## INDUSTRIAL ASSETS MACHINERY IS PLEASED TO OFFER FOR YOUR CONSIDERATION:

REFERENCE #: 4642

Used Seyi Mark 176 Single Point Gap Press MODEL: Mark -176 S/N: En-160-304 Year: 1996

- Tonnage...176
- Ram Stroke...7.87"
- Shut Height…15.75"
- Ram Adjustment...3.94"
- Bed Size (L-R, F-B) 49.21" x 29.92"
- Ram Size (L-R, F-B) 28.35" x 22.83"
- Strokes Per Minute (Variable)...30-50
- Dimensions ( L x W x H )...87" x 52" x 130"
- Weight...32,000LBS