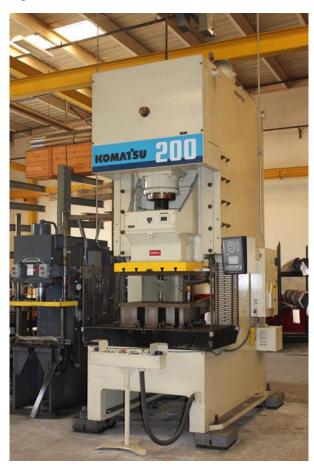

## INDUSTRIAL ASSETS MACHINERY IS PLEASED TO OFFER FOR YOUR CONSIDERATION:

REFERENCE #: 4717

**Komatsu OBS Press** 

MODEL: OBS 200 HVS-3, S/N: D0048 Year: 1997

Tonnage...200

Ram Stroke...5.51"

Shut Height…18.90"

Ram Adjustment...4.72"

Bed Size...57" x 35"

Ram Size...33" x 25"

Strokes Per Minute...40-80

Opening Thru Back...37"

Dimensions...94" x 80" x 181"

Weight...40,000 LBS

## **EQUIPPED WITH**

- Air Clutch & Brake
- Hydraulic Overload Protection
- T-Slotted Bolster & Ram
- Power Ram Adjustment With Indicator
- Auto Lube System
- Remote Dual Palm Control Stand
- Barrier Guards
- Isolator Pads
- Horsepower:20