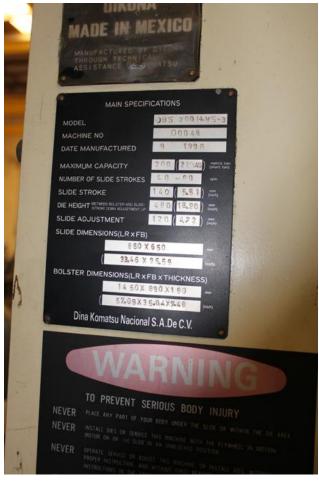

## INDUSTRIAL ASSETS MACHINERY IS PLEASED TO OFFER FOR YOUR CONSIDERATION:

REFERENCE #: 4717

**Komatsu OBS Press** 

MODEL: OBS 200 HVS-3, S/N: D0048 Year: 1997

Tonnage...200

Ram Stroke...5.51"

Shut Height…18.90"

Ram Adjustment...4.72"

Bed Size...57" x 35"

Ram Size...33" x 25"

Strokes Per Minute...40-80

Opening Thru Back...37"

Dimensions...94" x 80" x 181"

Weight...40,000 LBS