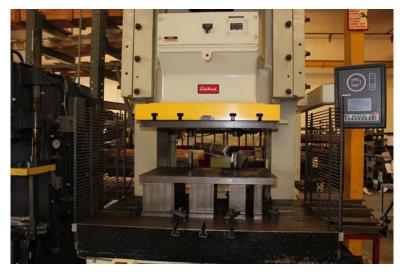

## INDUSTRIAL ASSETS MACHINERY IS PLEASED TO OFFER FOR YOUR CONSIDERATION:

REFERENCE #: 4717

**Komatsu OBS Press** 

MODEL: OBS 200 HVS-3, S/N: D0048 Year: 1997

Tonnage...200

Ram Stroke...5.51"

Shut Height…18.90"

Ram Adjustment...4.72"

Bed Size...57" x 35"

Ram Size...33" x 25"

Strokes Per Minute...40-80

Opening Thru Back...37"

Dimensions...94" x 80" x 181"

Weight...40,000 LBS

## **EQUIPPED WITH**

- Air Clutch & Brake
- Hydraulic Overload Protection
- T-Slotted Bolster & Ram
- Power Ram Adjustment With Indicator
- Auto Lube System
- Remote Dual Palm Control Stand
- Barrier Guards
- Isolator Pads
- Horsepower:20