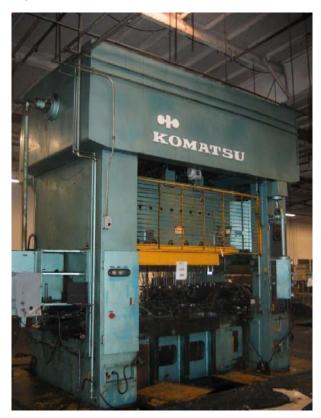

## INDUSTRIAL ASSETS MACHINERY IS PLEASED TO OFFER FOR YOUR CONSIDERATION:

REFERENCE #: 3620

220 Ton Komatsu Straight Side Double Crank Transfer Press

MODEL: E2p-200, S/N: 10013 Year: 1984

- Tonnage...220
- Ram Stroke...15.75"
- Strokes Per Minute (Variable)..17-35
- Bed Size(L-R,F-B) 31.5" x 98.4"
- Ram Size (L-R, F-B) 98" x 27.5"
- Die Height 25.59"
- Bolster Plate 5.91" Thick
- Window In Upright 44.9" Wide
- Feed & Scrap Chopper 14" Wide
- Feed & Scrap Chopper 14" Wide

## **EQUIPPED WITH**

- Hydraulic Overload
- Pneumatic Wet Clutch & Brake
- Air Counterbalances
- 1 Blanking Station and 9 Transfer Stations Motor & Control
- Tie Rod Frame
- Welded Steel Construction

PRICE: \$89,500