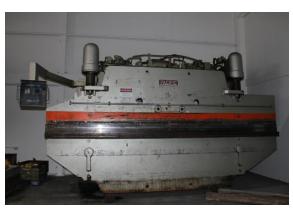

## INDUSTRIAL ASSETS MACHINERY IS PLEASED TO OFFER FOR YOUR CONSIDERATION:

REFERENCE #: 4677-B

**Used Pacific Hydraulic Press Brake** 

MODEL: K 175-16.5 S/N: 9405

- Tonnage...175
- Length Of Bed & Ram...16' 5"
- Distance Between Housing...10' 6"
- Ram Stroke...0"-10"
- Open Height…15"
- Ram Speeds:
- Approach...102 IPM
- Forming...15-45 IPM
- Return...102 IPM
- Throat Depth...20"
- Depth Of Bed Below Floor...10"
- Dimensions (L x W x H)...196" x 78" x 112"
- Weight...30,000 LBS

## **Equipped With**

- PSC-1000 Programmable Ram Control
- Tonnage Control Valve
- Dual Palm Control On Ram
- Auto Lube Systems
- Material Supports
- Remote Electric Foot Pedal
- Horsepower: 25

PRICE: \$49,500