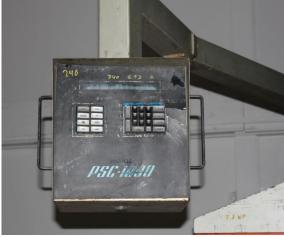

## **Equipped With**

- PSC-1000 Programmable Ram Control
- Tonnage Control Valve
- Dual Palm Control On Ram
- Auto Lube Systems
- Material Supports
- Remote Electric Foot Pedal
- Horsepower: 25

PRICE: \$49,500