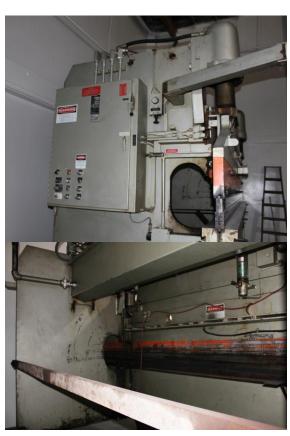

## INDUSTRIAL ASSETS MACHINERY IS PLEASED TO OFFER FOR YOUR CONSIDERATION:

REFERENCE #: 4677-B

**Used Pacific Hydraulic Press Brake** 

MODEL: K 175-16.5 S/N: 9405

- Tonnage...175
- Length Of Bed & Ram...16' 5"
- Distance Between Housing...10' 6"
- Ram Stroke...0"-10"
- Open Height…15"
- Ram Speeds:
- Approach...102 IPM
- Forming...15-45 IPM
- Return...102 IPM
- Throat Depth...20"
- Depth Of Bed Below Floor...10"
- Dimensions (L x W x H)...196" x 78" x 112"
- Weight...30,000 LBS

## **Equipped With**

- PSC-1000 Programmable Ram Control
- Tonnage Control Valve
- Dual Palm Control On Ram
- Auto Lube Systems
- Material Supports
- Remote Electric Foot Pedal
- Horsepower: 25

PRICE: \$49,500