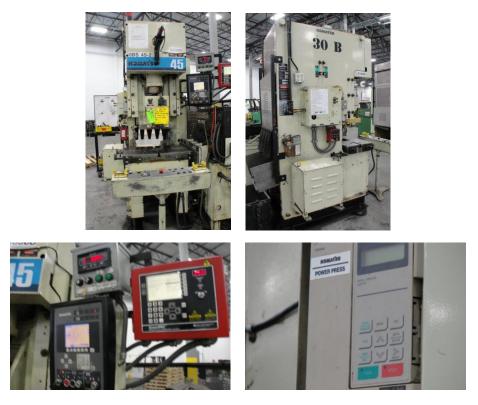

#### **Used Komatsu OBS Press**

MODEL: OBS45H-VS-3 S/N: 00154 Year: 2000

- Tonnage...45
- Ram Stroke...1.96"
- Ram Adjustment...2.36"
- Shut Height...9.84"
- Bed Size (L-R, F-B)...31.50" x 17.72"
- Ram Size (L-R, F-B)...15.75" X 13.78"
- Strokes Per Minute...100-200
- Opening Through Back...19"
- Dimensions (L x W x H)...72" x 55" x 100"
- Weight...9,000LBS

#### EQUIPPED WITH

- Air Clutch & Brake
- Hydraulic Overload Protection
- Smartpac Digital Touch Pad Press Controls
- T-Slotted Bed & Ram
- Power Ram Adjustment With Indicator
- Auto Lube System
- Remote Dual Palm Control Stand
- Ametek Shut Height Monitor
- Diepro Sensor Interface
- Isolation Pads
- Horsepower: 5