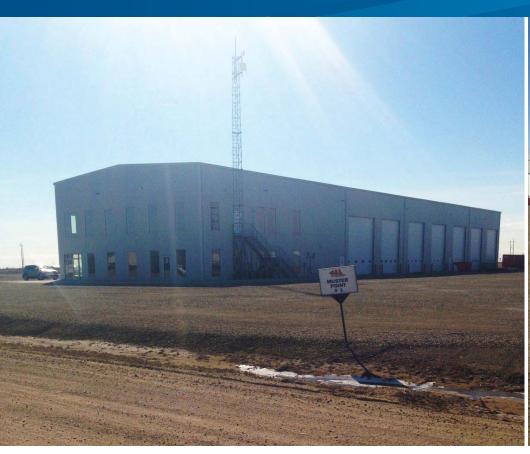

# **Buildings and Land**

Consists of newly constructed industrial shop with office portion. This metal framed building feature three 10 ton cranes.

### **Details**

- > Floor area includes 16, 104 SF + 3,960 SF of mezzanine area
- > Block E, Plan 101888950

Land Size: 13.66 AC

Zoning: Highway Commerical and

Light Industrial

Sale Price \$5,950,000.00

COLLIERS INTERNATIONAL 2505 11th Avenue, Suite 200 Regina, SK S4P 0K6 www.collierscanada.com