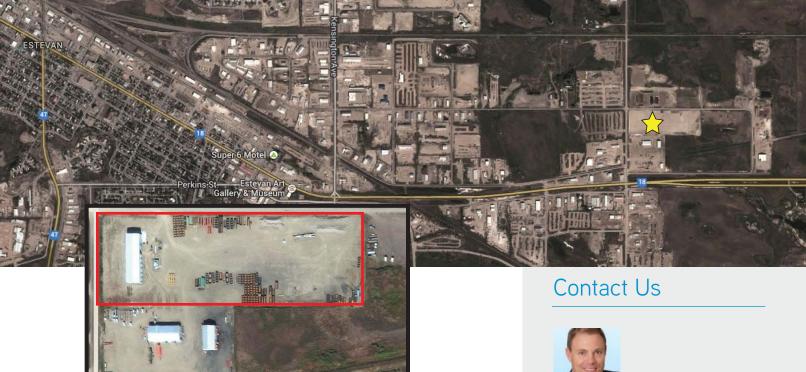

#### FOR SALE > INDUSTRIAL | LAND

# Estevan Parcel C



DEVONIAN STREET R.M OF ESTEVAN NO. 5, SK





# **Buildings and Land**

Consists of newly constructed industrial shop with office portion. This metal framed building feature three 10 ton cranes.

### **Details**

- > Floor area includes 16, 104 SF + 3,960 SF of mezzanine area
- > Block E, Plan 101888950

Land Size: 13.66 AC

Zoning: Highway Commerical and

Light Industrial

Sale Price \$5,950,000.00

COLLIERS INTERNATIONAL 2505 11th Avenue, Suite 200 Regina, SK S4P 0K6 www.collierscanada.com



# **Photos**







CHAD REICH BComm Sales Associate +1 306 737 5801

#### Chad.Reich@colliers.com



PAUL MEHLSEN Managing Partner | Sales Associate +1 306 536 0041

Paul.Mehlsen@colliers.com



Hart Buck Vice President | Investment +1 604 681 4111

Hart.Buck@colliers.com

+1 306 789 8300

**COLLIERS INTERNATIONAL** 2505 11th Avenue, Suite 200 Regina, SK S4P 0K6

www.collierscanada.com

This document/email has been prepared by Colliers International for advertising and general information only. Colliers International makes no guarantees, representations or warranties of any kind, expressed or implied, regarding the information including, but not limited to, warranties of content, accuracy and reliability. Any interested party should undertake their own inquiries as to the accuracy of th