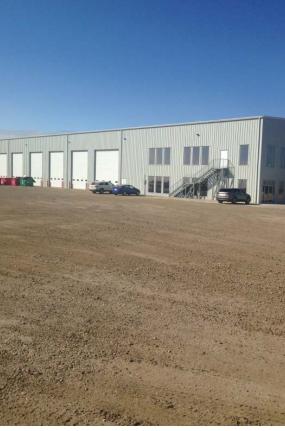

# **Buildings and Land**

Consists of newly constructed industrial shop with office portion. This metal framed building feature three 10 ton cranes.

### **Details**

- > Floor area includes 16, 104 SF + 3,960 SF of mezzanine area
- > Block E, Plan 101888950

Land Size: 13.66 AC

Zoning: Highway Commerical and

Light Industrial

Sale Price \$5,950,000.00

COLLIERS INTERNATIONAL 2505 11th Avenue, Suite 200 Regina, SK S4P 0K6 www.collierscanada.com