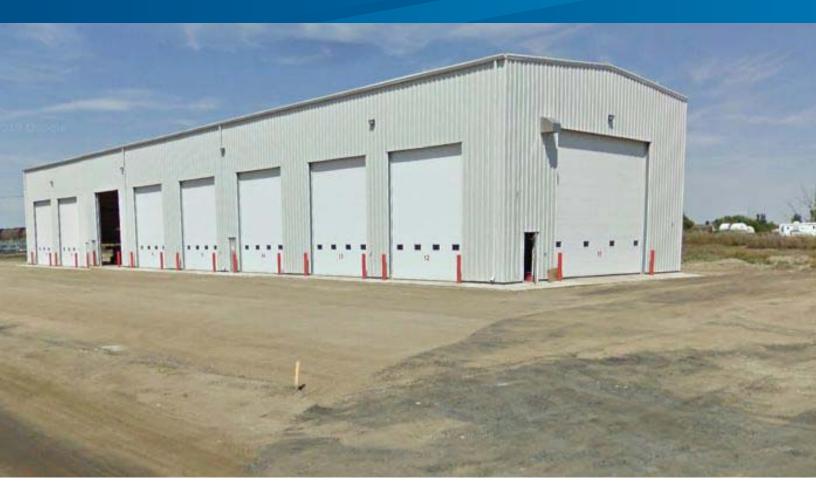

## Shop & Office

Built in 2009 this property consists of a single storey steel frame shop and small office. The shop includes two ten tonne crane and was previously used for fabricating metal parts.

## Details

- > Eight overhead doors facing south | One overhead door facing west
- > Flourescent and incandescent lighting in office | Halogen lighting in shop
- > In floor radiant heat | Two 10 tonne overhead cranes

Building Size 10,000 SF Land Size: 1.2 AC Zoning: M1 (Light Industrial)