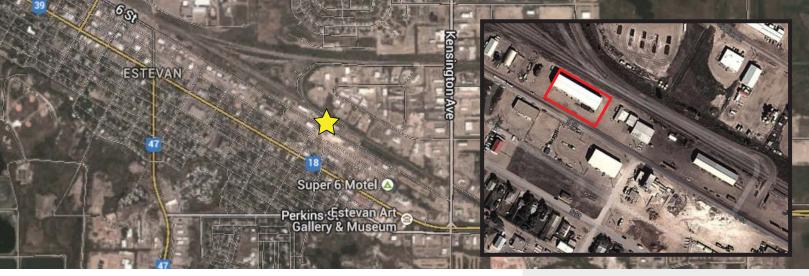

# Estevan Parcel E

521 6TH STREET, ESTEVAN, SK S4A 1A4

Building Size 10,000 SF Land Size: 1.2 AC Zoning: M1 (Light Industrial)