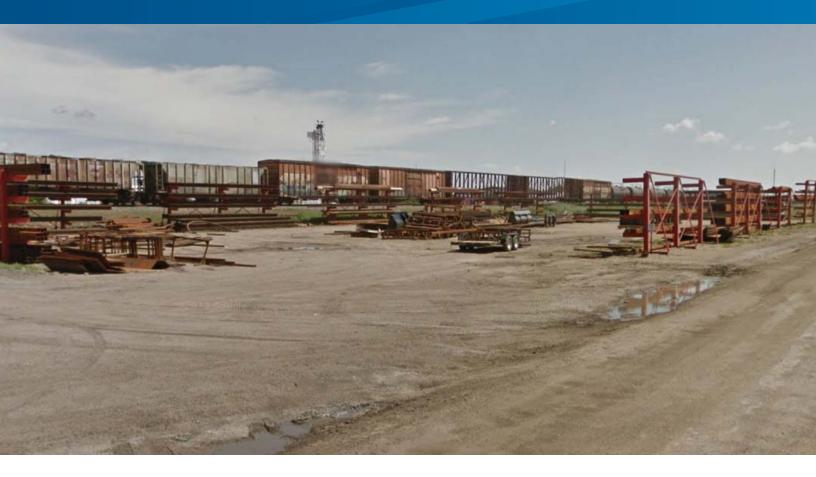

### Vacant Land

This property is vacant land currently used as storage for rig materials.

**Details** 

> Lot 16 & 17 | Block 306 | Plan 80R43931

Land Size: 1.04 AC

Zoning: M1 (Light Industrial)

Sale Price \$300,000.00

### Photos | Aerials