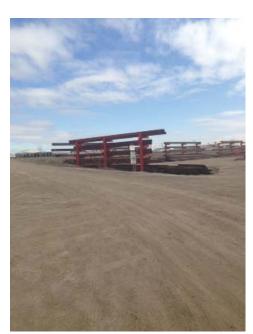

### Vacant Land

This property is vacant land currently used as storage for rig materials.

**Details** 

> Lot 16 & 17 | Block 306 | Plan 80R43931

Land Size: 1.04 AC

Zoning: M1 (Light Industrial)

Sale Price \$300,000.00

### Photos | Aerials