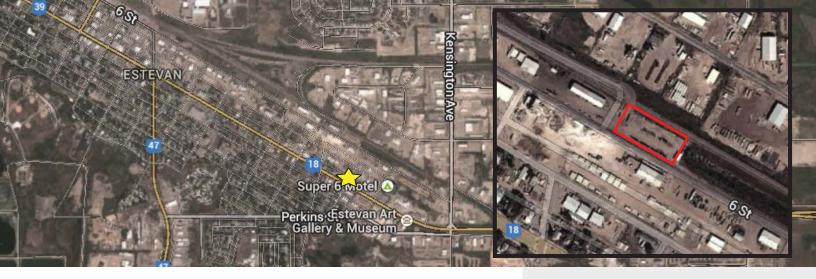

# Estevan Parcel H

200 6TH STREET, ESTEVAN, SK S4A 1A4

### Vacant Land

This property is vacant land currently used as storage for rig materials.

**Details** 

> Lot 16 & 17 | Block 306 | Plan 80R43931

Land Size: 1.04 AC

Zoning: M1 (Light Industrial)

Sale Price \$300,000.00

### Photos | Aerials