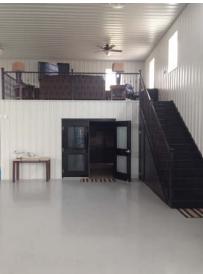

## Hangar Building

Hangar built in 2010. Lease rate is for a 10,990 SF lot.

### Details

- Portion of SW of 13, Township 3, Range 8, West of 2nd Meridian (Leased Land)
- > Hangar building floor area is 5,040 SF

Lot Size 10,990 SF

Building Size 5,040 SF

Zoning: Highway Commericial-Light Industrial