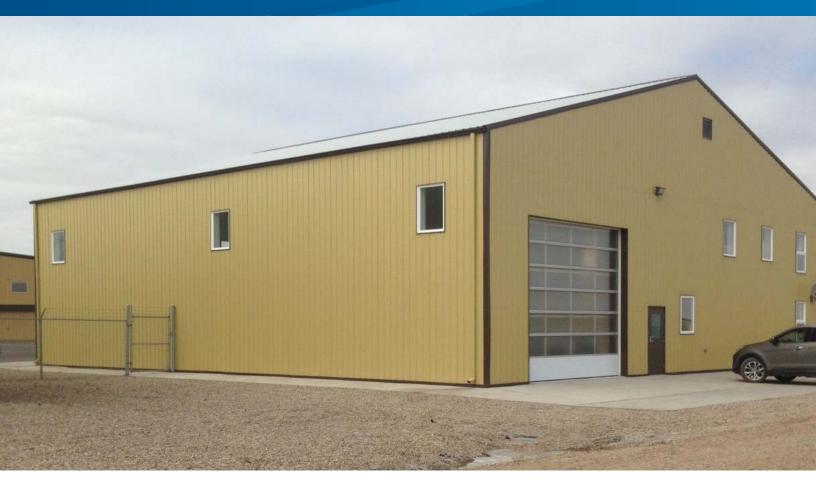

## Hangar Building

Hangar built in 2010. Lease rate is for a 10,990 SF lot.

### Details

- Portion of SW of 13, Township 3, Range 8, West of 2nd Meridian (Leased Land)
- > Hangar building floor area is 5,040 SF

Lot Size 10,990 SF

Building Size 5,040 SF

Zoning: Highway Commericial-Light Industrial