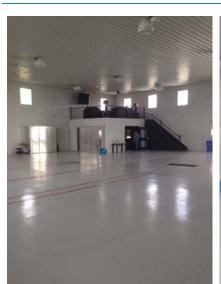

## Hangar Building

Hangar built in 2010. Lease rate is for a 10,990 SF lot.

### Details

- Portion of SW of 13, Township 3, Range 8, West of 2nd Meridian (Leased Land)
- > Hangar building floor area is 5,040 SF

Lot Size 10,990 SF

Building Size 5,040 SF

Zoning: Highway Commericial-Light Industrial