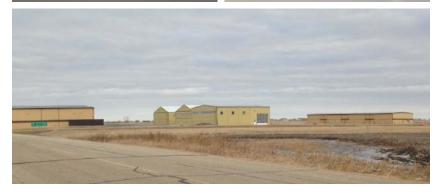

## Hangar Building

Hangar built in 2010. Lease rate is for a 10,990 SF lot.

### Details

- Portion of SW of 13, Township 3, Range 8, West of 2nd Meridian (Leased Land)
- > Hangar building floor area is 5,040 SF

Lot Size 10,990 SF

Building Size 5,040 SF

Zoning: Highway Commericial-Light Industrial