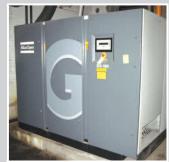

### HIGHLIGHTS INCLUDE

- Niagara SE4-800-210-108 Press
- Niagara S2G-200-12-42 Gap Frame Press, Located in Marion, OH
- 80-Ton AIDA C1-8 Gap Frame Press
- 75-Ton Minster OBI Press
- (2) Niagara 335-120-48 Presses
- Verson SS2-250-84-48T Press
- (4) Verson SS2-150-72-48T Presses
- 60-Ton Federal OBI Press
- (5) Nordson Paint Booths
- Natchi Robot
- (4) KMI System Inc. Furnaces/Ovens
- Blastec Bead Blaster
- BCH 20 Ton Bridge Crane
- Conco Crane 12-Ton Bridge Crane
- Amada Turret Punch
- (2) Chevalier FSG-1640AD Surface Grinders
- Tool Room Equipment
- Shot Blast Cabinets
- Spot Welders
- (8) Miller and Lincoln Welders
- (8) I.R. & Atlas Copco Air Compressors, Chillers, Crib Items, Pallet Racking, Die Racks & Plant Support Equipment, Office Furniture & More!

ATLAS COPCO Air Compressor

View of Pallet Racking

21700 Northwestern Hwy. Suite 1180 Southfield, MI 48075 Tel: (248) 569-9781 www.maynards.com