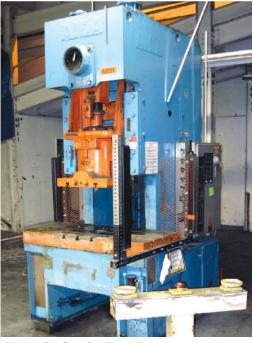

AIDA 80-Ton C1-8 Gap Frame Press

### HIGHLIGHTS INCLUDE

- Niagara SE4-800-210-108 Press
- Niagara S2G-200-12-42 Gap Frame Press, Located in Marion, OH
- 80-Ton AIDA C1-8 Gap Frame Press
- 75-Ton Minster OBI Press
- (2) Niagara 335-120-48 Presses
- Verson SS2-250-84-48T Press
- (4) Verson SS2-150-72-48T Presses
- 60-Ton Federal OBI Press
- (5) Nordson Paint Booths
- Natchi Robot
- (4) KMI System Inc. Furnaces/Ovens
- Blastec Bead Blaster
- BCH 20 Ton Bridge Crane
- Conco Crane 12-Ton Bridge Crane
- Amada Turret Punch
- (2) Chevalier FSG-1640AD Surface Grinders
- Tool Room Equipment
- Shot Blast Cabinets
- Spot Welders
- (8) Miller and Lincoln Welders
- (8) I.R. & Atlas Copco Air Compressors, Chillers, Crib Items, Pallet Racking, Die Racks & Plant Support Equipment, Office Furniture & More!