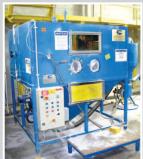

### HIGHLIGHTS INCLUDE

- Niagara SE4-800-210-108 Press
- Niagara S2G-200-12-42 Gap Frame Press, Located in Marion, OH
- 80-Ton AIDA C1-8 Gap Frame Press
- 75-Ton Minster OBI Press
- (2) Niagara 335-120-48 Presses
- Verson SS2-250-84-48T Press
- (4) Verson SS2-150-72-48T Presses
- 60-Ton Federal OBI Press
- (5) Nordson Paint Booths
- Natchi Robot
- (4) KMI System Inc. Furnaces/Ovens
- Blastec Bead Blaster
- BCH 20 Ton Bridge Crane
- Conco Crane 12-Ton Bridge Crane
- Amada Turret Punch
- (2) Chevalier FSG-1640AD Surface Grinders
- Tool Room Equipment
- Shot Blast Cabinets
- Spot Welders
- (8) Miller and Lincoln Welders
- (8) I.R. & Atlas Copco Air Compressors, Chillers, Crib Items, Pallet Racking, Die Racks & Plant Support Equipment, Office Furniture & More!

### COMPLETE CLOSURE OF A MAJOR APPLIANCE MANUFACTURER

**NORDSON** Paint Booth

NATCHI Robot

View of Cranes

AMADA Turret Punch

Coating Chamber

CHEVALIER Surface Grinder

**LAMEF** Shot Blast