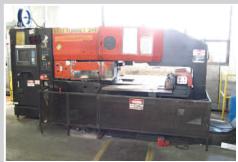

### HIGHLIGHTS INCLUDE

- Niagara SE4-800-210-108 Press
- Niagara S2G-200-12-42 Gap Frame Press, Located in Marion, OH
- 80-Ton AIDA C1-8 Gap Frame Press
- 75-Ton Minster OBI Press
- (2) Niagara 335-120-48 Presses
- Verson SS2-250-84-48T Press
- (4) Verson SS2-150-72-48T Presses
- 60-Ton Federal OBI Press
- (5) Nordson Paint Booths
- Natchi Robot
- (4) KMI System Inc. Furnaces/Ovens
- Blastec Bead Blaster
- BCH 20 Ton Bridge Crane
- Conco Crane 12-Ton Bridge Crane
- Amada Turret Punch
- (2) Chevalier FSG-1640AD Surface Grinders
- Tool Room Equipment
- Shot Blast Cabinets
- Spot Welders
- (8) Miller and Lincoln Welders
- (8) I.R. & Atlas Copco Air Compressors, Chillers, Crib Items, Pallet Racking, Die Racks & Plant Support Equipment, Office Furniture & More!

### COMPLETE CLOSURE OF A MAJOR APPLIANCE MANUFACTURER

**NORDSON** Paint Booth

NATCHI Robot

View of Cranes

AMADA Turret Punch

Coating Chamber

CHEVALIER Surface Grinder

**LAMEF** Shot Blast