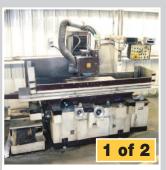

### HIGHLIGHTS INCLUDE

- Niagara SE4-800-210-108 Press
- Niagara S2G-200-12-42 Gap Frame Press, Located in Marion, OH
- 80-Ton AIDA C1-8 Gap Frame Press
- 75-Ton Minster OBI Press
- (2) Niagara 335-120-48 Presses
- Verson SS2-250-84-48T Press
- (4) Verson SS2-150-72-48T Presses
- 60-Ton Federal OBI Press
- (5) Nordson Paint Booths
- Natchi Robot
- (4) KMI System Inc. Furnaces/Ovens
- Blastec Bead Blaster
- BCH 20 Ton Bridge Crane
- Conco Crane 12-Ton Bridge Crane
- Amada Turret Punch
- (2) Chevalier FSG-1640AD Surface Grinders
- Tool Room Equipment
- Shot Blast Cabinets
- Spot Welders
- (8) Miller and Lincoln Welders
- (8) I.R. & Atlas Copco Air Compressors, Chillers, Crib Items, Pallet Racking, Die Racks & Plant Support Equipment, Office Furniture & More!

### COMPLETE CLOSURE OF A MAJOR APPLIANCE MANUFACTURER

**NORDSON** Paint Booth

NATCHI Robot

View of Cranes

AMADA Turret Punch

Coating Chamber

CHEVALIER Surface Grinder

**LAMEF** Shot Blast