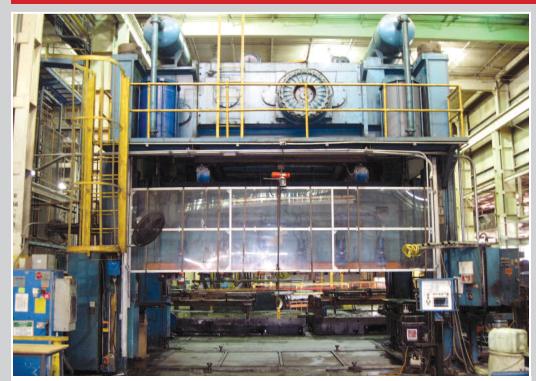

# COMPLETE CLOSURE OF A MAJOR APPLIANCE MANUFACTURER

ALL LEADING BRANDS AVAILABLE, INCLUDING: Niagara • Aida • Minster • Verson • Federal & More!

NIAGARA SE4-800-210-108 Press

NIAGARA S2G-200-12-42 Gap Frame Press

### HIGHLIGHTS INCLUDE

- Niagara SE4-800-210-108 Press
- Niagara S2G-200-12-42 Gap Frame Press, Located in Marion, OH
- 80-Ton AIDA C1-8 Gap Frame Press
- 75-Ton Minster OBI Press
- (2) Niagara 335-120-48 Presses
- Verson SS2-250-84-48T Press
- (4) Verson SS2-150-72-48T Presses
- 60-Ton Federal OBI Press
- (5) Nordson Paint Booths
- Natchi Robot
- (4) KMI System Inc. Furnaces/Ovens
- Blastec Bead Blaster
- BCH 20 Ton Bridge Crane
- Conco Crane 12-Ton Bridge Crane
- Amada Turret Punch
- (2) Chevalier FSG-1640AD Surface Grinders
- Tool Room Equipment
- Shot Blast Cabinets
- Spot Welders
- (8) Miller and Lincoln Welders
- (8) I.R. & Atlas Copco Air Compressors, Chillers, Crib Items, Pallet Racking, Die Racks & Plant Support Equipment, Office Furniture & More!