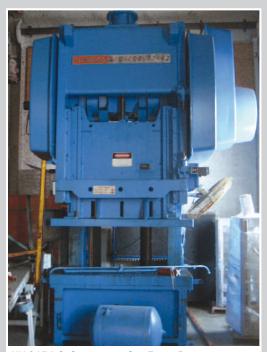

# COMPLETE CLOSURE OF A MAJOR APPLIANCE MANUFACTURER

ALL LEADING BRANDS AVAILABLE, INCLUDING: Niagara • Aida • Minster • Verson • Federal & More!

NIAGARA SE4-800-210-108 Press

NIAGARA S2G-200-12-42 Gap Frame Press

### HIGHLIGHTS INCLUDE

- Niagara SE4-800-210-108 Press
- Niagara S2G-200-12-42 Gap Frame Press, Located in Marion, OH
- 80-Ton AIDA C1-8 Gap Frame Press
- 75-Ton Minster OBI Press
- (2) Niagara 335-120-48 Presses
- Verson SS2-250-84-48T Press
- (4) Verson SS2-150-72-48T Presses
- 60-Ton Federal OBI Press
- (5) Nordson Paint Booths
- Natchi Robot
- (4) KMI System Inc. Furnaces/Ovens
- Blastec Bead Blaster
- BCH 20 Ton Bridge Crane
- Conco Crane 12-Ton Bridge Crane
- Amada Turret Punch
- (2) Chevalier FSG-1640AD Surface Grinders
- Tool Room Equipment
- Shot Blast Cabinets
- Spot Welders
- (8) Miller and Lincoln Welders
- (8) I.R. & Atlas Copco Air Compressors, Chillers, Crib Items, Pallet Racking, Die Racks & Plant Support Equipment, Office Furniture & More!