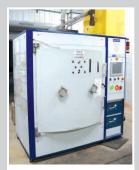

### HIGHLIGHTS INCLUDE

- Niagara SE4-800-210-108 Press
- Niagara S2G-200-12-42 Gap Frame Press, Located in Marion, OH
- 80-Ton AIDA C1-8 Gap Frame Press
- 75-Ton Minster OBI Press
- (2) Niagara 335-120-48 Presses
- Verson SS2-250-84-48T Press
- (4) Verson SS2-150-72-48T Presses
- 60-Ton Federal OBI Press
- (5) Nordson Paint Booths
- Natchi Robot
- (4) KMI System Inc. Furnaces/Ovens
- Blastec Bead Blaster
- BCH 20 Ton Bridge Crane
- Conco Crane 12-Ton Bridge Crane
- Amada Turret Punch
- (2) Chevalier FSG-1640AD Surface Grinders
- Tool Room Equipment
- Shot Blast Cabinets
- Spot Welders
- (8) Miller and Lincoln Welders
- (8) I.R. & Atlas Copco Air Compressors, Chillers, Crib Items, Pallet Racking, Die Racks & Plant Support Equipment, Office Furniture & More!

### COMPLETE CLOSURE OF A MAJOR APPLIANCE MANUFACTURER

**NORDSON** Paint Booth

NATCHI Robot

View of Cranes

AMADA Turret Punch

Coating Chamber

CHEVALIER Surface Grinder

**LAMEF** Shot Blast