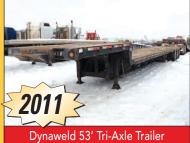

#### **TRAILERS**

- 2006 Troxell 130BBL 130 BBL T/A Vacuum Tank Trailer
- 2005 Doonan 53' Tri-Axle Lowboy Drop Deck Stretch Trailer
- 1993 Ranco Bottom Dump T/A Bottom Dump Trailer
- 1980 Traileze Commercial Trailer T/A Tail Roll Drop Deck Trailer
- 1980 Traileze SH4045F Tri-Axle Float Trailer
- 1994 Traileze FG3521H3 Tri-Axle Lowboy Trailer
- 1992 Nuttal Lay Down 35 ton T/A Lay Down Trailer
- 2002 Kalyn 40' Tri-Axle Drop Deck Tail Roll Trailer
- 1998 Fontaine Flatbed 48' T/A Flatbed Trailer
- 2011 Dynaweld 53' Tri-Axle Drop Deck Trailer
- 2004 Scona Tri-Axle Lowboy Scissorneck Trombone Trailer
- 1968 Beall BOFF 35 ton T/A Float Trailer
- 2008 Aztec D10059A 50' T/A Drop Deck Trailer
- 1973 Timpte Tri-Axle Drop Deck Trailer
- 2012 McLendon J2-70 27' T/A Jeep Trailer