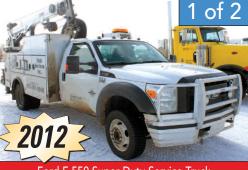

#### **VEHICLES**

- 2014 Ford F-150 XLT Ecoboost 4x4 4-Door Pickup Truck
- 2010 Chevrolet Suburban 1500 LS Sport Utility Vehicle
- 2009 Ford F-150 FX4 4x4 4-Door Pickup Truck
- (2) 2013-2011 Ford F-150 STX 4x4 2-Door Crew Cab Pickup Trucks
- 2013 Ford F-550 Super Duty XL 4x4 SuperCab Flatbed Winch Truck
- 2012 Ford F-150 Lariat 4x4 4-Door Pickup Truck
- 2012 Dodge Ram 3500 4x4 4-Door Mega Cab Pickup Truck
- (2) 2012 Ford F-550 Super Duty XL 4x4 Service Trucks
- 2011 Dodge Ram 2500 Heavy Duty 4x4 Quad Cab Pickup Truck
- 2012 Ford F-650 XLT Super Duty 4x4 SuperCab Flatbed Tow Truck
- 2012 Ford F-350 Super Duty Lariat 4x4 4-Door Pickup Truck
- 2010 Dodge 3500 Heavy Duty 4x4 Quad Cab Short Flatbed Truck

## COMPLETE FLEET OF LATE MODEL WELL MAINTAINED TRACTORS, TRAILERS, VACUUM TANK, **LOWBOYS, DUMPS, FLOATS, DROPS & VEHICLES AS NEW AS 2014**

Ford F-550 Super Duty Service Truck