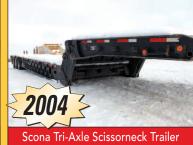

#### **TRAILERS**

- 2006 Troxell 130BBL 130 BBL T/A Vacuum Tank Trailer
- 2005 Doonan 53' Tri-Axle Lowboy Drop Deck Stretch Trailer
- 1993 Ranco Bottom Dump T/A Bottom Dump Trailer
- 1980 Traileze Commercial Trailer T/A Tail Roll Drop Deck Trailer
- 1980 Traileze SH4045F Tri-Axle Float Trailer
- 1994 Traileze FG3521H3 Tri-Axle Lowboy Trailer
- 1992 Nuttal Lay Down 35 ton T/A Lay Down Trailer
- 2002 Kalyn 40' Tri-Axle Drop Deck Tail Roll Trailer
- 1998 Fontaine Flatbed 48' T/A Flatbed Trailer
- 2011 Dynaweld 53' Tri-Axle Drop Deck Trailer
- 2004 Scona Tri-Axle Lowboy Scissorneck Trombone Trailer
- 1968 Beall BOFF 35 ton T/A Float Trailer
- 2008 Aztec D10059A 50' T/A Drop Deck Trailer
- 1973 Timpte Tri-Axle Drop Deck Trailer
- 2012 McLendon J2-70 27' T/A Jeep Trailer