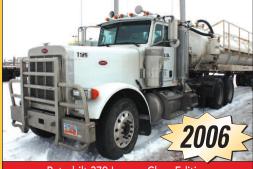

#### **TRACTORS**

- 2007 Peterbilt 279 Tri-Axle Wrecker Truck
- 2012 Mack GU813 Tri-Axle Bed Truck
- 2011 Mack GU 813 Tri-Axle Bed Truck
- 2007 Peterbilt 379 Legacy Class Edition T/A Conventional Tractor
- 2004 Peterbilt 357 T/A Flatbed Winch Truck
- 1996 Kenworth T800 T/A Conventional Tractor
- 1996 Peterbilt 378 T/A Conventional Winch Tractor
- 1991 Peterbilt 379 T/A Conventional Winch Tractor
- 1973 Peterbilt 359 ST T/A Conventional Winch Tractor
- 2005 Peterbilt 357 T/A Conventional Winch Tractor
- 2007-2006 Kenworth T600 T/A Conventional Tractors
- 1999 Kenworth T800 T/A Conventional Tractor
- 2006 Peterbilt 378 T/A Conventional Tractor